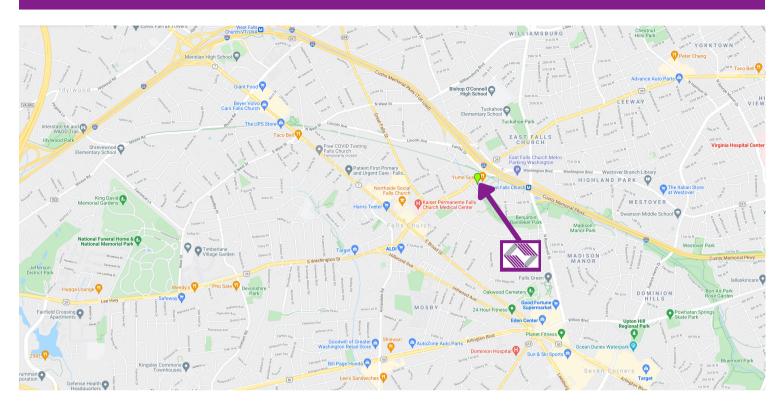

## Property Highlights

Located on the corner of N Westmoreland St. and Lee Highway, this excellent restaurant is in an unbeatable spot. This space is an ideal opportunity for an established restaurant looking for more room or a new restaurant on the border of Arlington and Falls Church.

- Over 23,000 cars pass this space daily on Lee Highway!
- Available Space: 4,325 sq.ft.
- Some of the most significant roads in Northern Virginia surround this restaurant space. Right next to Rt. 66, on Lee Highway and near Leesburg Pike.
- An active location close to local draws like the seven corners center, downtown Falls Church, and the four-mile run.