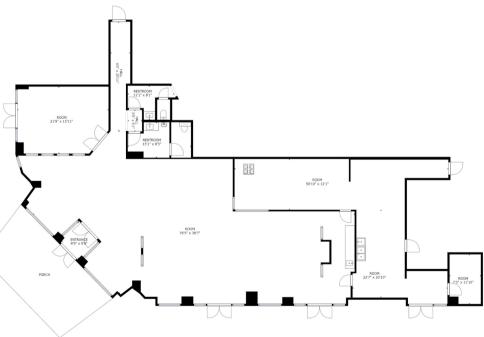

## **Corner Resturant in Arlington** 2200 N Westmoreland St., Arlington 22213

This spacious restaurant space has notable features that will impact any diners who visit this establishment! Advantages of this space include:

- Spacious seating area that can fit at least 100 customers at four person tables
- Modern and large kitchen with a walk-in freezer and a<sup>(</sup> backroom office
- Wet bar, host station, private room for events, and two bathrooms