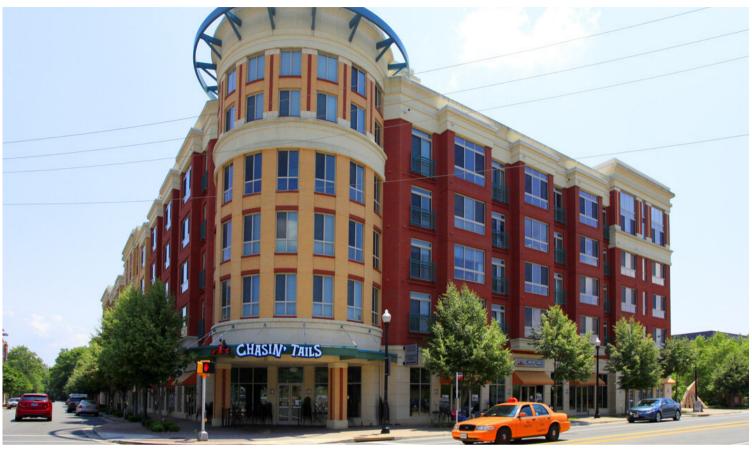

## **Corner Resturant in Arlington** 2200 N Westmoreland St., Arlington 22213

## Property Highlights

Located on the corner of N Westmoreland St. and Lee Highway, this excellent restaurant is in an unbeatable spot. This space is an ideal opportunity for an established restaurant looking for more room or a new restaurant on the border of Arlington and Falls Church.

- Over 23,000 cars pass this space daily on Lee Highway!
- Available Space: 4,325 sq.ft.
- Some of the most significant roads in Northern Virginia surround this restaurant space. Right next to Rt. 66, on Lee Highway and near Leesburg Pike.
- An active location close to local draws like the seven corners center, downtown Falls Church, and the four-mile run.