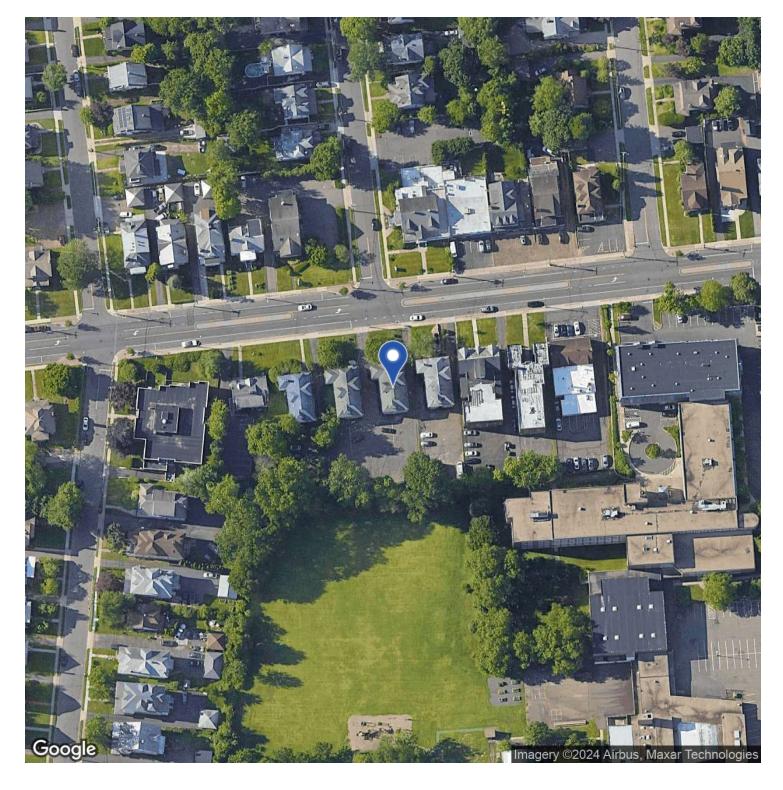

#### PROPERTY DESCRIPTION

Three-story commercial office building with the entire second floor available for lease as of October 1, 2024.

#### PROPERTY HIGHLIGHTS

- 1,866 square feet available on the second floor
- Five private offices, one waiting area and one kitchen/lounge area
- Free parking
- Five minutes from West Hartford Center