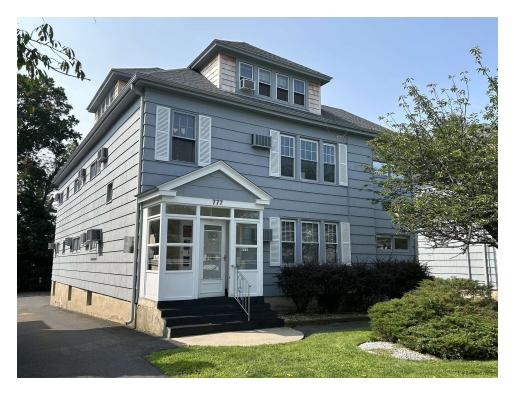

1,866 SF OFFICE SPACE

### 777 FARMINGTON AVENUE | WEST HARTFORD, CT 06119

#### PROPERTY DESCRIPTION

Three-story commercial office building with the entire second floor available for lease as of October 1, 2024.

#### PROPERTY HIGHLIGHTS

- 1,866 square feet available on the second floor
- Five private offices, one waiting area and one kitchen/lounge area
- Free parking
- Five minutes from West Hartford Center