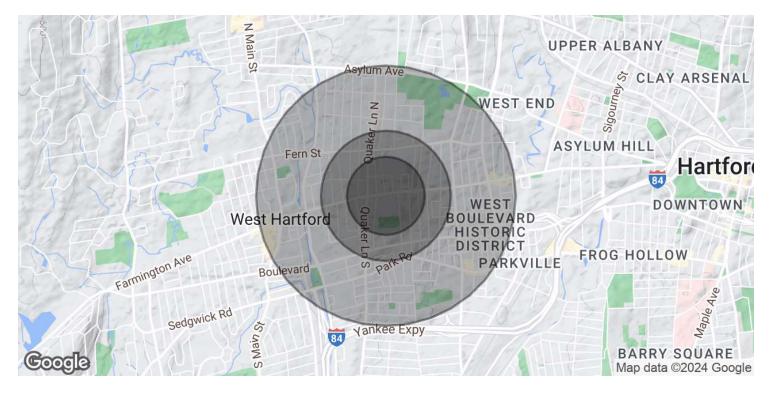

| DEMOGRAPHICS      | 0.3 MILES | 0.5 MILES | 1 MILE    |
|-------------------|-----------|-----------|-----------|
| Total Households  | 997       | 3,015     | 11,160    |
| Total Population  | 2,058     | 6,410     | 24,180    |
| Average HH Income | \$140,329 | \$133,934 | \$125,719 |

# 777 FARMINGTON AVENUE | WEST HARTFORD, CT 06119

| POPULATION           | D.3 MILES | 0.5 MILES | 1 MILE |
|----------------------|-----------|-----------|--------|
| Total Population     | 2,058     | 6,410     | 24,180 |
| Average Age          | 42        | 42        | 41     |
| Average Age (Male)   | 40        | 40        | 40     |
| Average Age (Female) | 44        | 44        | 42     |

| HOUSEHOLDS & INCOME | 0.3 MILES | 0.5 MILES | 1 MILE    |
|---------------------|-----------|-----------|-----------|
| Total Households    | 997       | 3,015     | 11,160    |
| # of Persons per HH | 2.1       | 2.1       | 2.2       |
| Average HH Income   | \$140,329 | \$133,934 | \$125,719 |
| Average House Value | \$431,756 | \$428,704 | \$390,230 |

Demographics data derived from AlphaMap

LARRY LEVERE, SIDR 860.690.0447 levere@sentrycommercial.com

160 TRUMBULL STREET | HARTFORD, CT 06103 | SENTRYCOMMERCIAL.COM

1,866 SF OFFICE SPACE