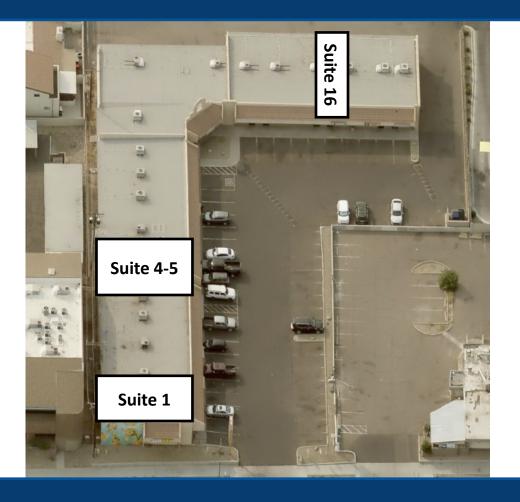

### **AVAILABILITY**

Suite 1: End Cap - ±1,200 Square Feet

**Former Subway** 

\$20.00/SF/YR NNN\*

Suite 4-5: Inline - ±1,656 Square Feet

**Former Deli** 

\$14.00/SF/YR NNN\*

Suite 16: Inline - ±775 Square Feet

**Former Barber Shop** 

\$14.00/SF/YR NNN\*

JACK STEIN 602 508 0055 KELLEY STILLMAN-HAMRICK 602 921 5127

jack@patriotcommercialproperties.com

kelley@patriotcommercialproperties.com

<sup>\*</sup>Rental rate does not include rental tax, utilities, property expenses or building service