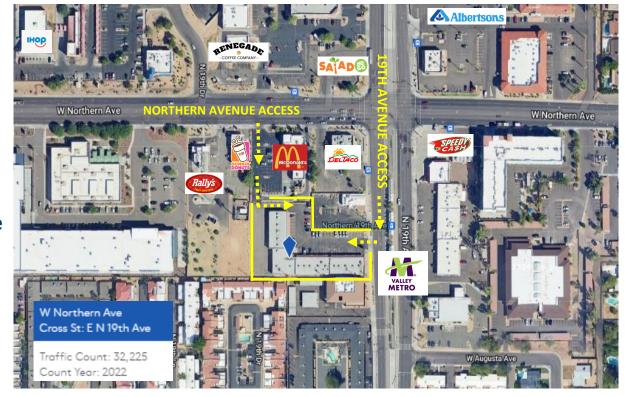

### **HIGHLIGHTS**

Size: ±775 - ±1,656 SF Suites

Term: 3-5 Years

Rental Rate: \$14.00-\$20.00/SF/YR NNN\*

\*Rental rate does not include rental tax, utilities, property expenses or building services

- Ingress/Egress on 19th Avenue and on Northern Avenue
- Monument/ Free Building Signage Available
- Abundant Parking
- Across from Light Rail Station
- Close to Many Apartments/Neighborhoods and the Phoenix Day School for the Deaf
- ± 0.8 Miles from I-17 and Northern

FOR LEASE | 7828 NORTH 19TH AVENUE, PHOENIX, AZ 85021 (SSWC 19TH AVENUE AND NORTHERN AVENUE)

JACK STEIN 602 508 0055

jack@patriotcommercialproperties.com

KELLEY STILLMAN-HAMRICK 602 921 5127

kelley@patriotcommercialproperties.com