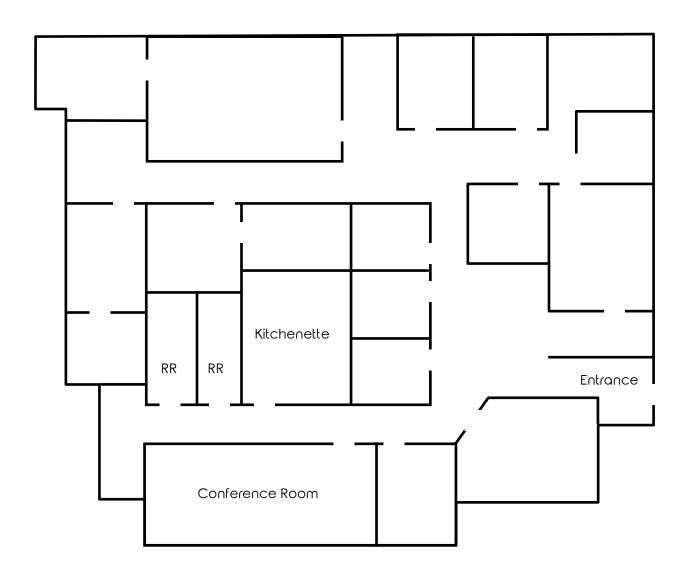

#### **HIGHLIGHTS**

- 2 story professional brick building just off South Ave
- Large conference room + private offices
- Lots of parking with easy access from South Ave
- Across from Walmart, Giant Eagle, Lowes
- Very well maintained property