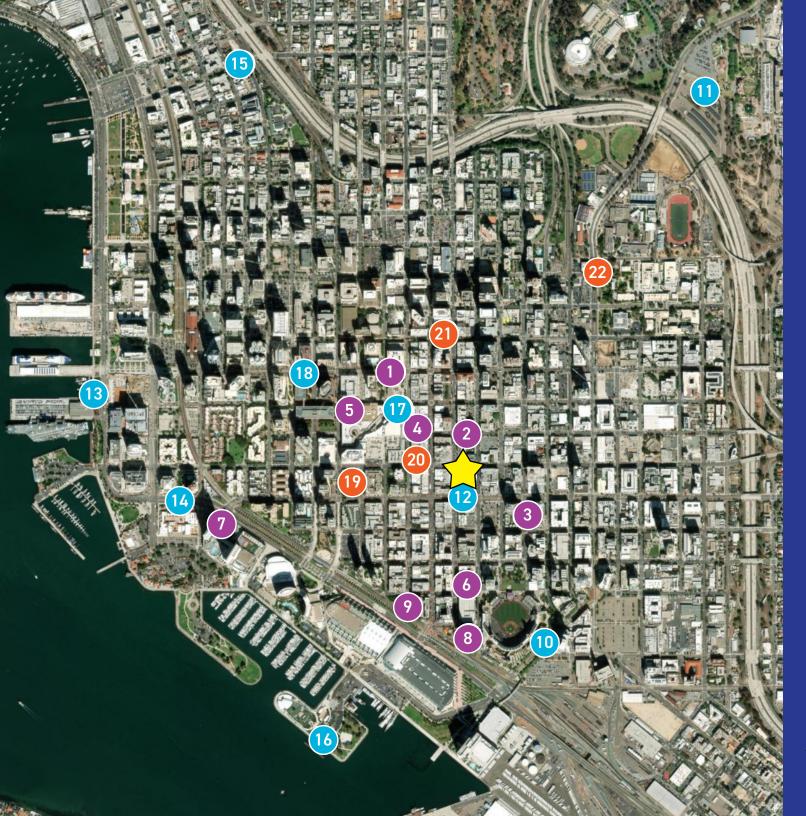

## NEARBY AMENITIES

| Walkable Hotels |                        |
|-----------------|------------------------|
| 1               | Pendry                 |
| 2               | Andaz                  |
| 3               | Hotel Indigo           |
| 4               | Horton                 |
| 5               | Westin                 |
| 6               | Marriott               |
| 7               | Hyatt                  |
| 8               | Omni                   |
| 9               | Hilton                 |
| Entertainment   |                        |
| 10              | Petco Park             |
| 11              | Balboa Park            |
| 12              | Gaslamp                |
| 13              | Embarcadero            |
| 14              | Seaport Village        |
| 15              | Little Italy           |
| 16              | San Diego Symphony     |
| 17              | Balboa Theater         |
| 18              | Horton Plaza           |
| Other           |                        |
| 19              | Ralphs                 |
| 20              | 7-Eleven               |
| 21              | CVS                    |
| 22              | San Diego City College |