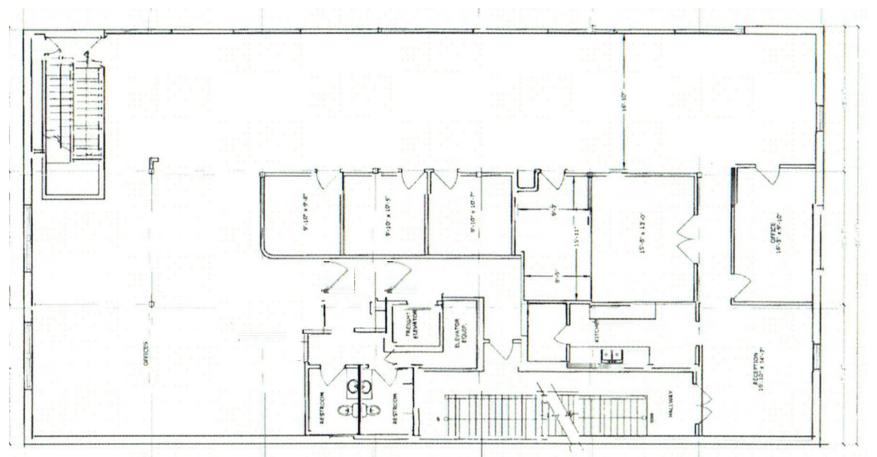

## **CURRENT FLOOR PLAN**

\*Landlord is open to demising the space in a ways that would make sense for landlord and tenant.

### **SPACE FEATURES**

- Exposed high ceilings
- Kitchenette
- Grand double door entry
- 18 Operable windows with plenty of natural lighting
- Wooden archways and brick walls to give the space a very creative and unique look
- Reception, 2 conference rooms, 4+ private offices, plenty of cubicle space, bullpen space and creative space.