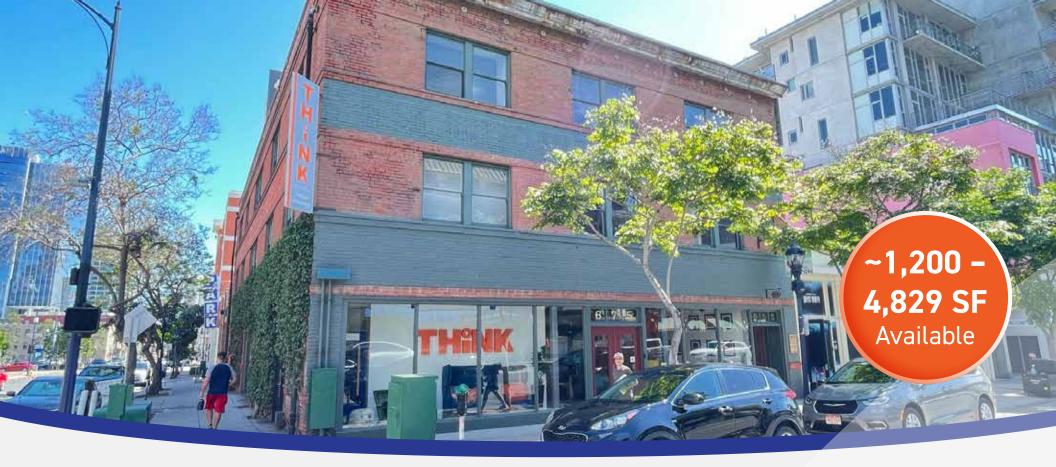

# FOR LEASE 655 G STREET PANNIKIN BUILDING

### 655 G STREET SAN DIEGO, CA 92101

**The Pannikin Building** is a 3 story building located in the heart of Downtown San Diego. The second floor is available and can accommodate anywhere from ~1,200 – 4,829 SF.