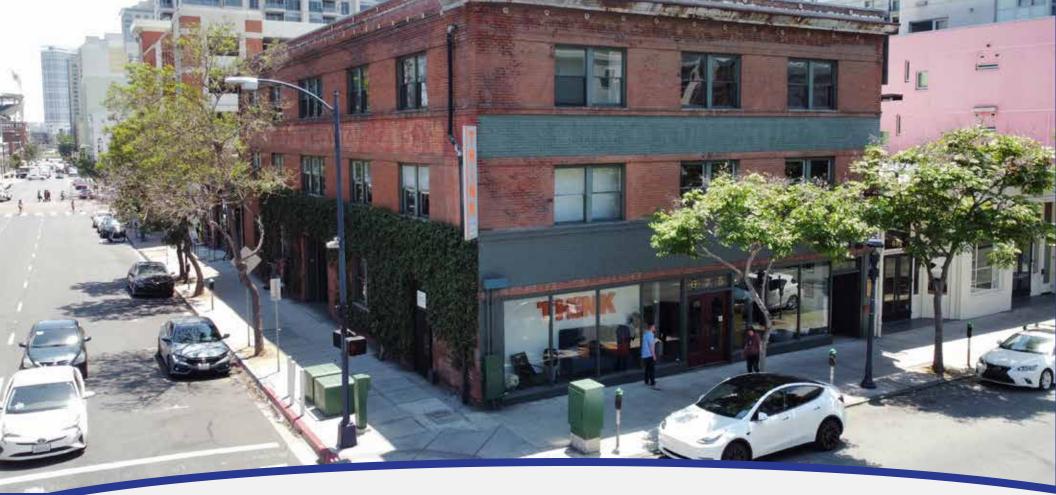

### 655 G STREET SAN DIEGO, CA 92101

**The Pannikin Building** is a 3 story building located in the heart of Downtown San Diego. The second floor is available and can accommodate anywhere from ~1,200 – 4,829 SF.

- Elegant and charming brick façade
- Exposure to G Street
- Walkable Bars & Restaurants: Fogo de Chao, Hodads, IZOLA, STK Steakhouse, Tacos El Gordo, Ghiradelli, Kebab Shop, Breakfast Republic, Cowboy Star Restaurant and Butcher Shop, Side Bar, Tipsy Crow, and more!
- Walkable Hotels: Pendry, Andaz, Hotel Indigo, Horton, Westin, Marriot, Hyatt, Omni, Hilton, and more!
- Nearby Entertainment: Petco Park , Balboa Park, Gaslamp, Embarcadero, Seaport Village, Little Italy, San Diego Symphony, Balboa Theater, Horton Plaza, and more!
- Other Nearby Amenities: Ralphs, 7-Eleven, CVS, San Diego City College, and more!