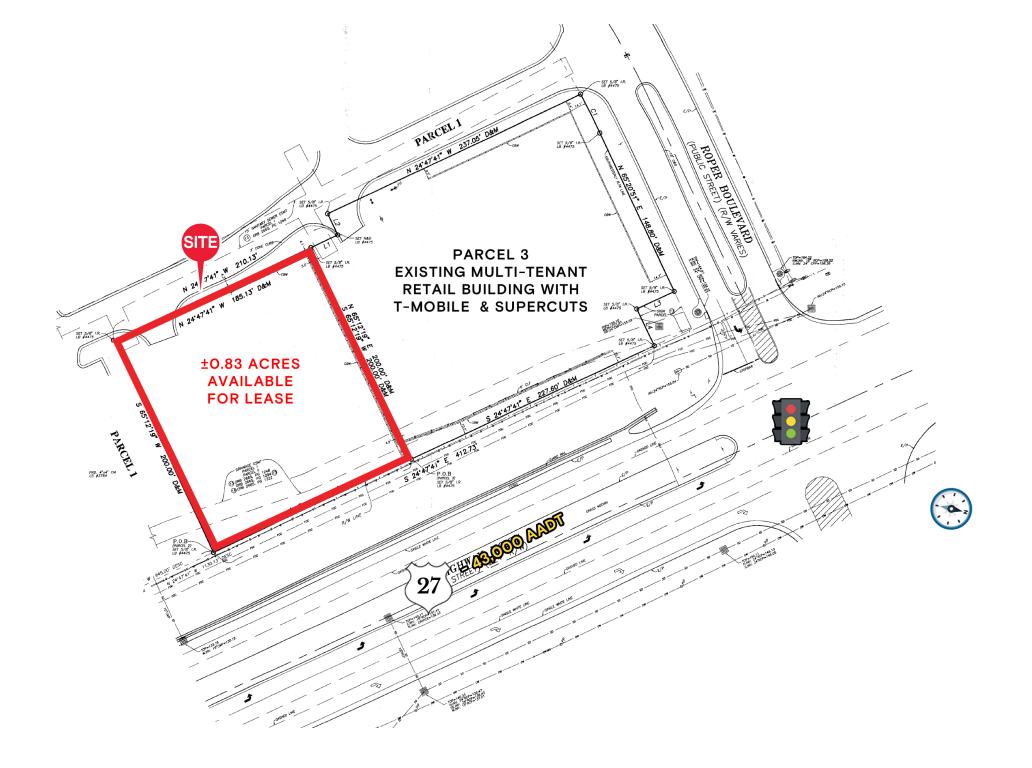

# ±0.83 ACRE OUTPARCEL IN FRONT OF KOHL'S

12305 US Highway 27, Clermont, FL

Vanesa Rodriguez SENIOR DIRECTOR vanesarodriguez@katzretail.com (407) 205-1055 EXCLUSIVE RETAIL LEASING

Daniel Solomon, CCIM PRINCIPAL danielsolomon@katzretail.com (954) 401-2181

#### HIGHLIGHTS

- ±0.83 acres for lease
- Owner would consider a ground lease or BTS
- Access to signalized intersection
- Cross access with Kohl's and retail building to the North
- Shadow anchored by Kohl's and catty corner to Walmart
- 43,000 AADT on US Highway 27
- Growing population base