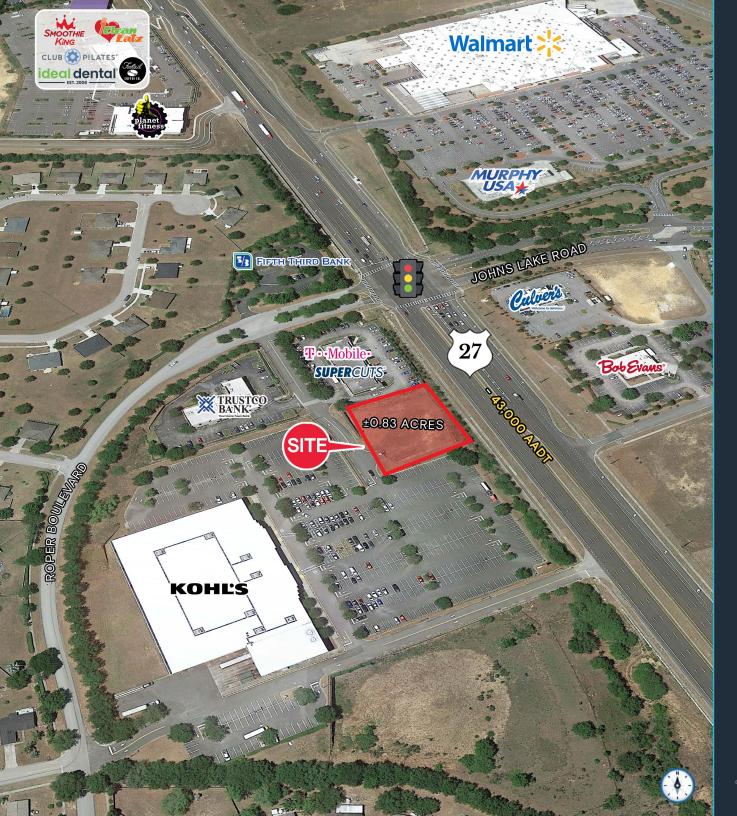

#### HIGHLIGHTS

- ±0.83 acres for lease
- Owner would consider a ground lease or BTS
- Access to signalized intersection
- Cross access with Kohl's and retail building to the North
- Shadow anchored by Kohl's and catty corner to Walmart
- 43,000 AADT on US Highway 27
- Growing population base

### KATZ & ASSOCIATES

12305 US HIGHWAY 27 | MARKET AERIAL

KATZ & ASSOCIATES