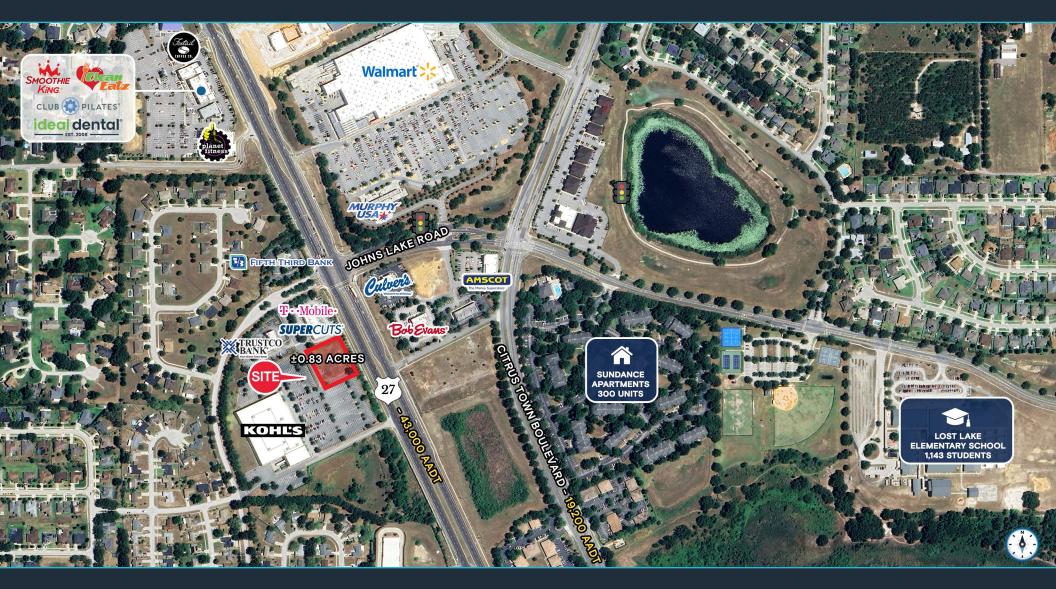

# Property Overview

#### HIGHLIGHTS

- ±0.83 acres for lease
- Owner would consider a ground lease or BTS
- Access to signalized intersection
- Cross access with Kohl's and retail building to the North
- Shadow anchored by Kohl's and catty corner to Walmart
- 43,000 AADT on US Highway 27
- Growing population base