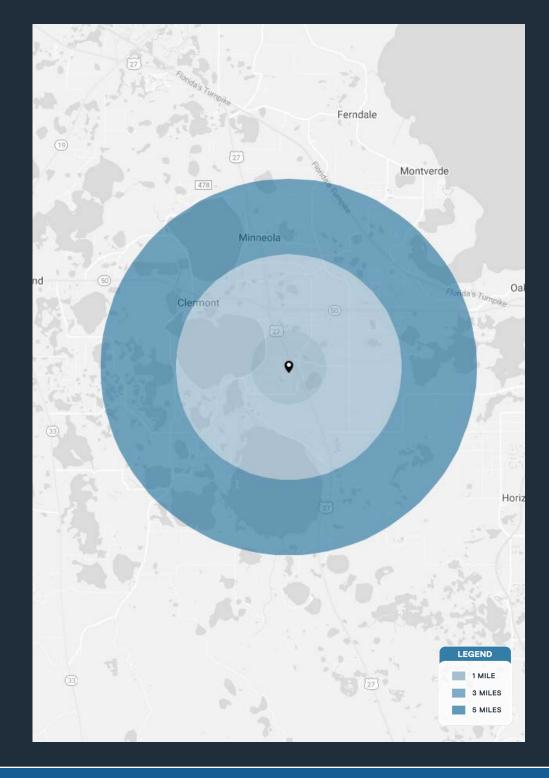

| DEMOGRAPHICS      | 1 MILE    | 3 MILES   | 5 MILES   |
|-------------------|-----------|-----------|-----------|
| POPULATION        | 9,711     | 54,189    | 93,839    |
| HOUSEHOLDS        | 3,596     | 20,791    | 34,762    |
| EMPLOYEES         | 8,054     | 45,508    | 77,683    |
| AVERAGE HH INCOME | \$108,965 | \$100,750 | \$104,419 |

| DEMOGRAPHICS      | 5 MINS   | 10 MINS   | 15 MINS    |
|-------------------|----------|-----------|------------|
| POPULATION        | 21,740   | 68,539    | 104,243    |
| HOUSEHOLDS        | 8,682    | 26,004    | 38,497     |
| EMPLOYEES         | 18,503   | 57,316    | 86,112     |
| AVERAGE HH INCOME | \$97,464 | \$101,384 | \$105,1761 |