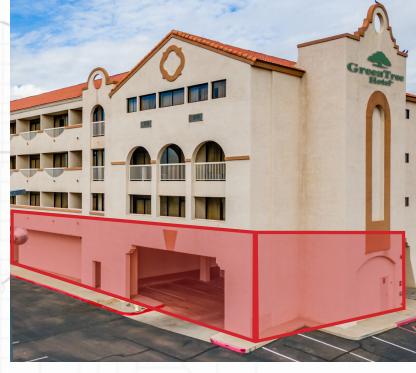

### OFFERING DETAILS

**AVAILABLE** ±2,000 SF w/ Additional

±1,600 SF Seating Area

**BUILDING SIZE** ±90,073 SF

**LOT SIZE** ±2.74 AC

**PARCEL** 103-30-306

**ZONING** C-2

PARKING 169 Spaces

#### **HIGHLIGHTS**

- Across from new Raising Canes
- GreenTree Inn and Suites Hotel
- 2,000 SF w/ additional 1600 SF Seating Area
- Fully Built-Out Kitchen
- Over 140+ Rooms
- Perfect for Commercial Kitchen or Commissary
- Just off the I-10 Freeway