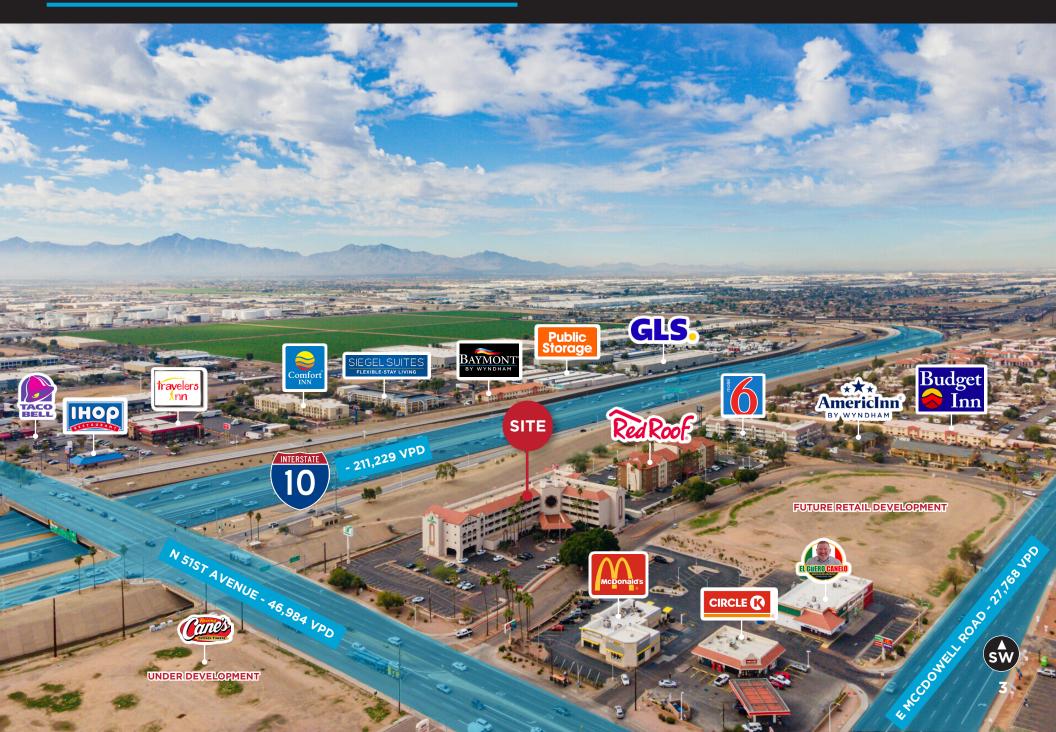

# GROUND FLOOR FULLY TURN KEY KITCHEN

RESTAURANT, COMMISSARY, COMMERCIAL KITCHEN OFF THE I-10 AND 51ST AVE

1500 N 51ST AVENUE PHOENIX, AZ 85043



**Sean Lieb,** Senior Vice President slieb@levrose.com 602.491.9295





### OFFERING DETAILS





**AVAILABLE** ±2,000 SF w/ Additional

±1,600 SF Seating Area

**BUILDING SIZE** ±90,073 SF

**LOT SIZE** ±2.74 AC

**PARCEL** 103-30-306

**ZONING** C-2

PARKING 169 Spaces

#### **HIGHLIGHTS**

- Across from new Raising Canes
- GreenTree Inn and Suites Hotel
- 2,000 SF w/ additional 1600 SF Seating Area
- Fully Built-Out Kitchen
- Over 140+ Rooms
- Perfect for Commercial Kitchen or Commissary
- Just off the I-10 Freeway





## AERIAL OVERVIEW





### AERIAL OVERVIEW