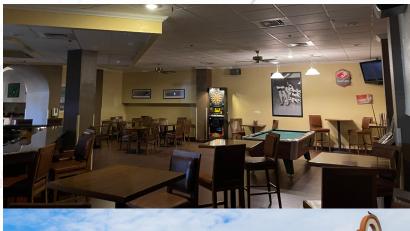

### OFFERING DETAILS

**AVAILABLE** ±2,000 SF w/ Additional

±1,600 SF Seating Area

**BUILDING SIZE** ±90,073 SF

**LOT SIZE** ±2.74 AC

**PARCEL** 103-30-306

**ZONING** C-2

PARKING 169 Spaces

#### **HIGHLIGHTS**

- Across from new Raising Canes
- GreenTree Inn and Suites Hotel
- 2,000 SF w/ additional 1600 SF Seating Area
- Fully Built-Out Kitchen
- Over 140+ Rooms
- Perfect for Commercial Kitchen or Commissary
- Just off the I-10 Freeway