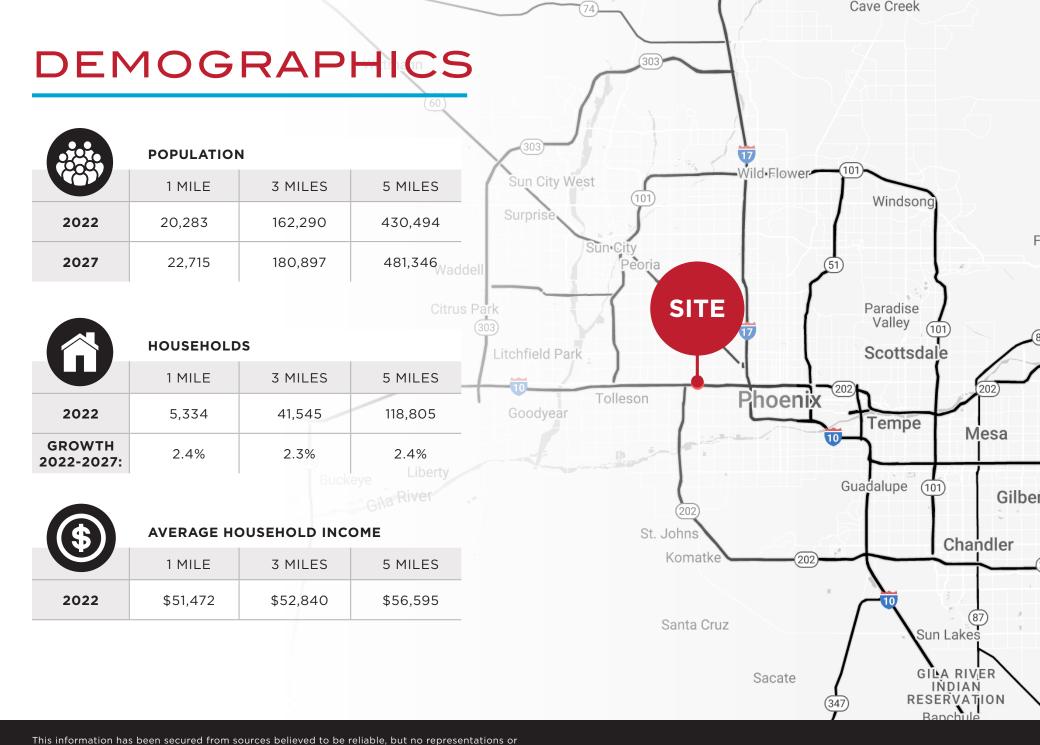

# GROUND FLOOR FULLY TURN KEY KITCHEN

RESTAURANT, COMMISSARY, COMMERCIAL KITCHEN OFF THE I-10 AND 51ST AVE

1500 N 51ST AVENUE PHOENIX, AZ 85043



**Sean Lieb,** Senior Vice President slieb@levrose.com 602.491.9295





### OFFERING DETAILS





**AVAILABLE** ±2,000 SF w/ Additional

±1,600 SF Seating Area

**BUILDING SIZE** ±90,073 SF

**LOT SIZE** ±2.74 AC

**PARCEL** 103-30-306

**ZONING** C-2

PARKING 169 Spaces

#### **HIGHLIGHTS**

- Across from new Raising Canes
- GreenTree Inn and Suites Hotel
- 2,000 SF w/ additional 1600 SF Seating Area
- Fully Built-Out Kitchen
- Over 140+ Rooms
- Perfect for Commercial Kitchen or Commissary
- Just off the I-10 Freeway





## AERIAL OVERVIEW





### AERIAL OVERVIEW