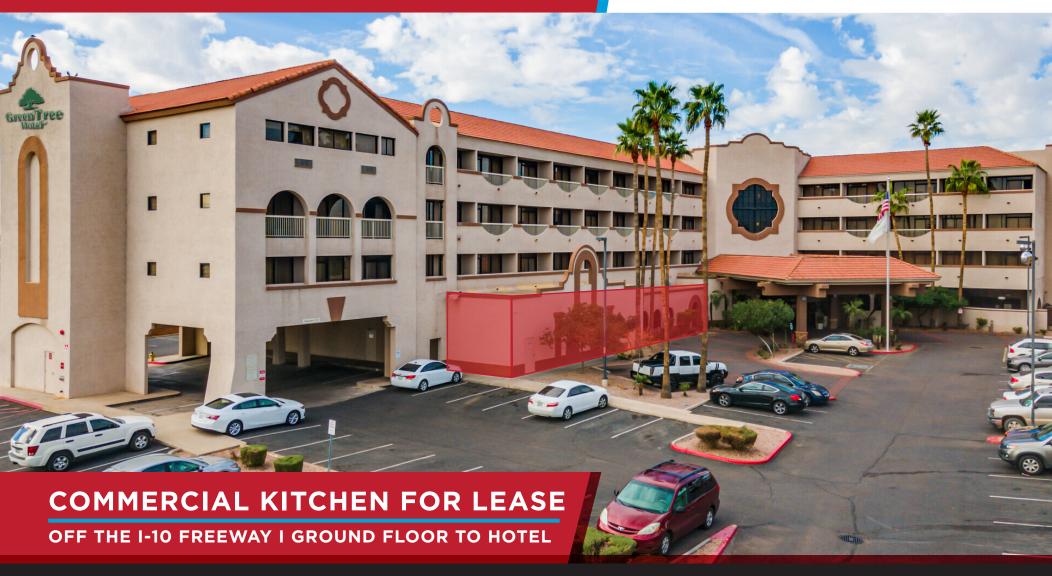

# GROUND FLOOR FULLY TURN KEY KITCHEN

RESTAURANT, COMMISSARY, COMMERCIAL KITCHEN OFF THE I-10 AND 51ST AVE

1500 N 51ST AVENUE PHOENIX, AZ 85043

**Sean Lieb,** Senior Vice President slieb@levrose.com 602.491.9295

#### **HIGHLIGHTS**

- Across from new Raising Canes
- GreenTree Inn and Suites Hotel
- 2,000 SF w/ additional 1600 SF Seating Area
- Fully Built-Out Kitchen
- Over 140+ Rooms
- Perfect for Commercial Kitchen or Commissary
- Just off the I-10 Freeway