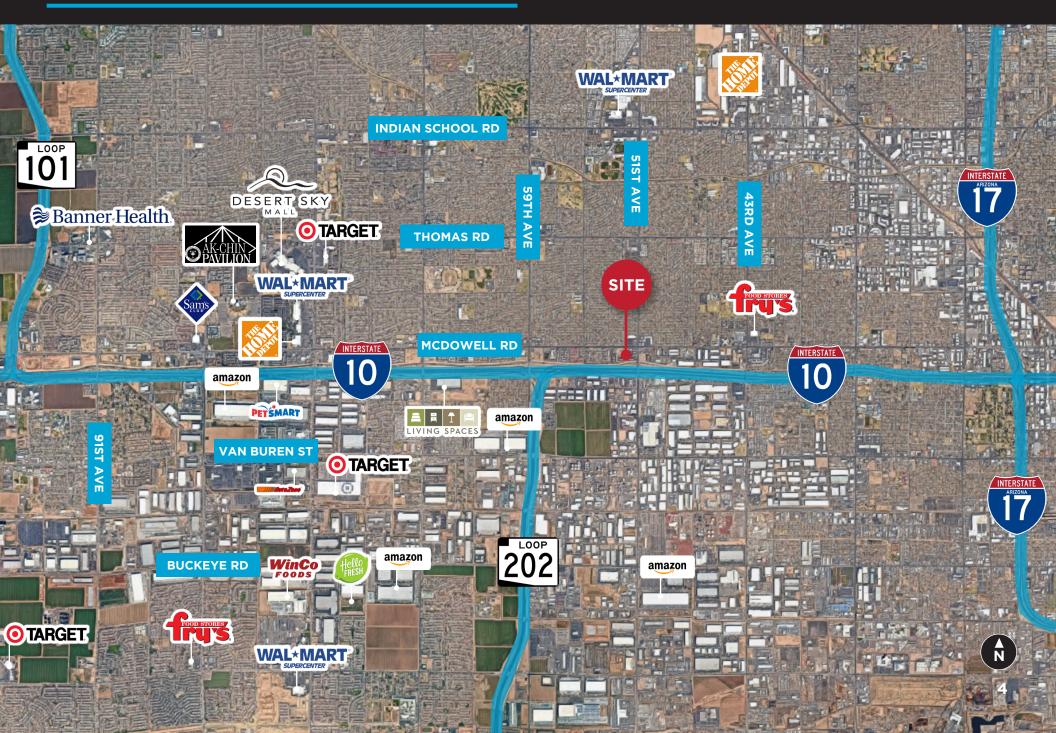

# GROUND FLOOR FULLY TURN KEY KITCHEN

RESTAURANT, COMMISSARY, COMMERCIAL KITCHEN OFF THE I-10 AND 51ST AVE

1500 N 51ST AVENUE PHOENIX, AZ 85043



**Sean Lieb,** Senior Vice President slieb@levrose.com 602.491.9295





### OFFERING DETAILS





**AVAILABLE** ±2,000 SF w/ Additional

±1,600 SF Seating Area

**BUILDING SIZE** ±90,073 SF

**LOT SIZE** ±2.74 AC

**PARCEL** 103-30-306

**ZONING** C-2

PARKING 169 Spaces

#### **HIGHLIGHTS**

- Across from new Raising Canes
- GreenTree Inn and Suites Hotel
- 2,000 SF w/ additional 1600 SF Seating Area
- Fully Built-Out Kitchen
- Over 140+ Rooms
- Perfect for Commercial Kitchen or Commissary
- Just off the I-10 Freeway





## AERIAL OVERVIEW





### AERIAL OVERVIEW