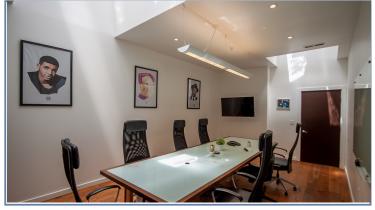

## **PROPERTY HIGHLIGHTS**

- > Second floor office space overlooking Castro Street
- > Newly renovated with LED lighting, hardwood flooring, skylights, and kitchenette
- > Superb downtown location on first block of Castro St, closest to bullet Caltrain station and dining
- > City parking structure directly behind building at only \$30/car/mo
- > Highly popular restaurants Blue Line Pizza, Ramen Izakaya, Asian Box, and Bushido downstairs
- > Available now