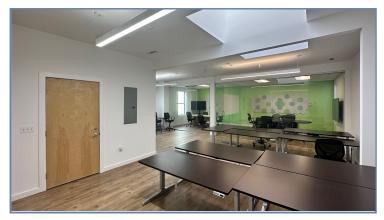

## **PROPERTY HIGHLIGHTS**

- > Second floor office space overlooking Castro Street
- > Newly renovated with LED lighting, hardwood flooring, skylights, and kitchenette
- > Superb downtown location on first block of Castro St, closest to bullet Caltrain station and dining
- > City parking structure directly behind building at only \$30/car/mo
- > Highly popular restaurants Blue Line Pizza, Ramen Izakaya, Asian Box, and Bushido downstairs
- > Available now