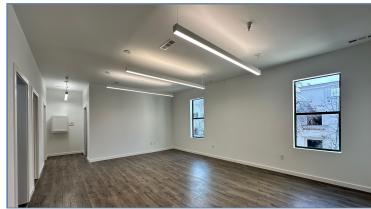

## **PROPERTY HIGHLIGHTS**

- > Second floor office space overlooking Castro Street
- > Newly renovated with LED lighting, hardwood flooring, skylights, and kitchenette
- > Superb downtown location on first block of Castro St, closest to bullet Caltrain station and dining
- > City parking structure directly behind building at only \$30/car/mo
- > Highly popular restaurants Blue Line Pizza, Ramen Izakaya, Asian Box, and Bushido downstairs
- > Available now