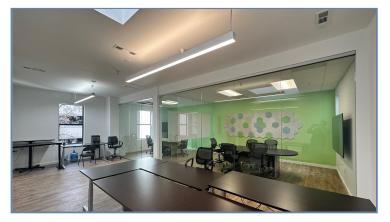

## **PROPERTY HIGHLIGHTS**

- > Second floor office space overlooking Castro Street
- > Newly renovated with LED lighting, hardwood flooring, skylights, and kitchenette
- > Superb downtown location on first block of Castro St, closest to bullet Caltrain station and dining
- > City parking structure directly behind building at only \$30/car/mo
- > Highly popular restaurants Blue Line Pizza, Ramen Izakaya, Asian Box, and Bushido downstairs
- > Available now