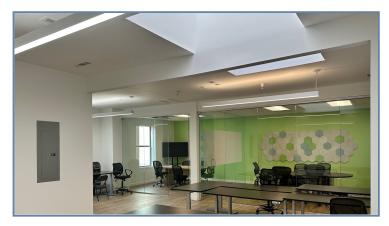

## **PROPERTY HIGHLIGHTS**

- > Second floor office space overlooking Castro Street
- > Newly renovated with LED lighting, hardwood flooring, skylights, and kitchenette
- > Superb downtown location on first block of Castro St, closest to bullet Caltrain station and dining
- > City parking structure directly behind building at only \$30/car/mo
- > Highly popular restaurants Blue Line Pizza, Ramen Izakaya, Asian Box, and Bushido downstairs
- > Available now