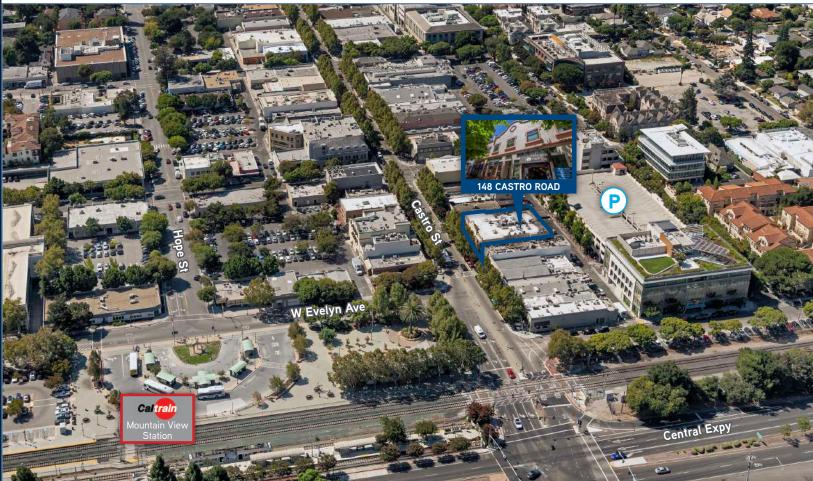

## **PROPERTY HIGHLIGHTS**

- > Second floor office space overlooking Castro Street
- > Newly renovated with LED lighting, hardwood flooring, skylights, and kitchenette
- > Superb downtown location on first block of Castro St, closest to bullet Caltrain station and dining
- > City parking structure directly behind building at only \$30/car/mo
- > Highly popular restaurants Blue Line Pizza, Ramen Izakaya, Asian Box, and Bushido downstairs
- > Available now