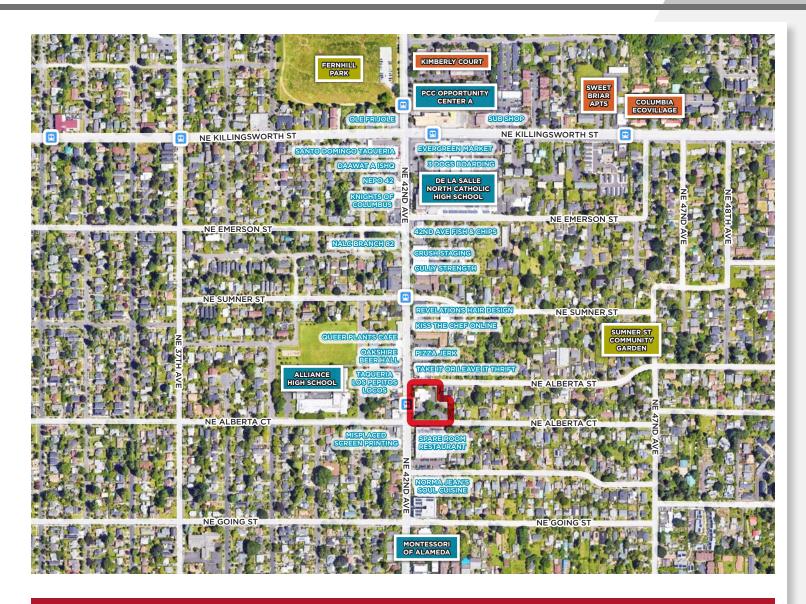

### OWNER / USER -or- REDEVELOPMENT OPPORTUNITY IN NE PORTLAND

4920 NE 42nd Avenue, Portland, OR 97218

#### HIGH VISIBILTY RETAIL or OFFICE + LARGE PARKING LOT ON NE 42ND @ ALBERTA

- Building Area: ±4,664 SF Gross Area
- Total Land Area: ±31,799 SF (0.73 Acres)
- Year Built: 1980
- Floors: Single Story (1)
- Zoning: CM2 (Commercial Mixed Use 2)

- Large Parking Lot 20 Spaces / 4.29 : 1,000 SF
- Drive-Thru with 1 Lane Perfect QSR Opportunity
- Monument Sign in Place
- Located on Neighborhood Arterial (NE 42nd)
- ±8,342 Average Daily Traffic (NE 42nd @ Alberta)