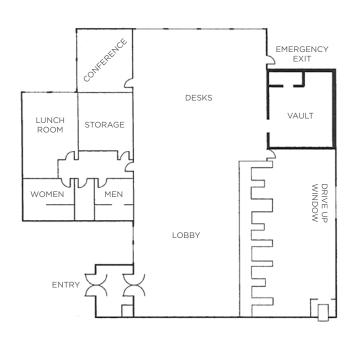

#### HIGH VISIBILTY RETAIL or OFFICE + LARGE PARKING LOT ON NE 42ND @ ALBERTA

- Building Area: ±4,664 SF Gross Area
- Total Land Area: ±31,799 SF (0.73 Acres)
- Year Built: 1980
- Floors: Single Story (1)
- Zoning: CM2 (Commercial Mixed Use 2)

- Large Parking Lot 20 Spaces / 4.29 : 1,000 SF
- Drive-Thru with 1 Lane Perfect QSR Opportunity
- Monument Sign in Place
- Located on Neighborhood Arterial (NE 42nd)
- ±8,342 Average Daily Traffic (NE 42nd @ Alberta)