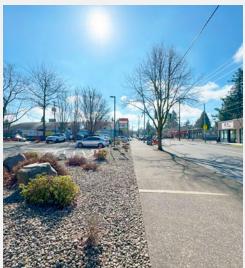

#### HIGH VISIBILTY RETAIL or OFFICE + LARGE PARKING LOT ON NE 42ND @ ALBERTA

- Building Area: ±4,664 SF Gross Area
- Total Land Area: ±31,799 SF (0.73 Acres)
- Year Built: 1980
- Floors: Single Story (1)
- Zoning: CM2 (Commercial Mixed Use 2)

- Large Parking Lot 20 Spaces / 4.29 : 1,000 SF
- Drive-Thru with 1 Lane Perfect QSR Opportunity
- Monument Sign in Place
- Located on Neighborhood Arterial (NE 42nd)
- ±8,342 Average Daily Traffic (NE 42nd @ Alberta)