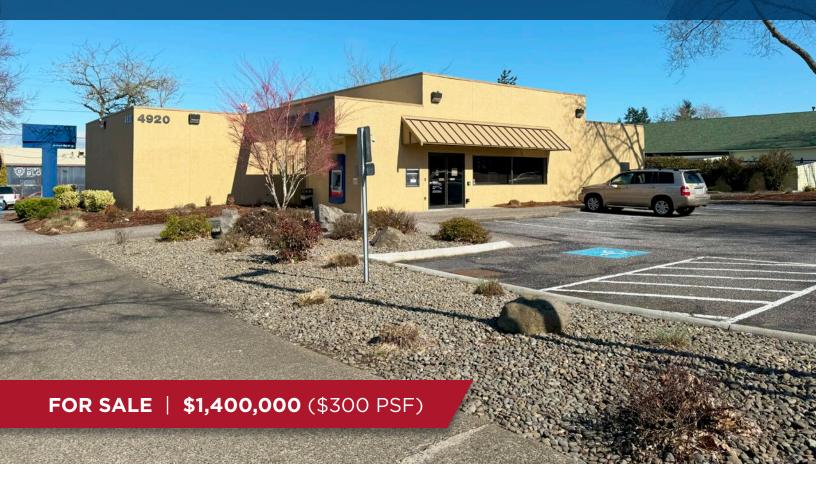

### OWNER / USER -or- REDEVELOPMENT OPPORTUNITY IN NE PORTLAND

4920 NE 42nd Avenue, Portland, OR 97218

#### HIGH VISIBILTY RETAIL or OFFICE + LARGE PARKING LOT ON NE 42ND @ ALBERTA

- Building Area: ±4,664 SF Gross Area
- Total Land Area: ±31,799 SF (0.73 Acres)
- Year Built: 1980
- Floors: Single Story (1)
- Zoning: CM2 (Commercial Mixed Use 2)

- Large Parking Lot 20 Spaces / 4.29 : 1,000 SF
- Drive-Thru with 1 Lane Perfect QSR Opportunity
- Monument Sign in Place
- Located on Neighborhood Arterial (NE 42nd)
- ±8,342 Average Daily Traffic (NE 42nd @ Alberta)