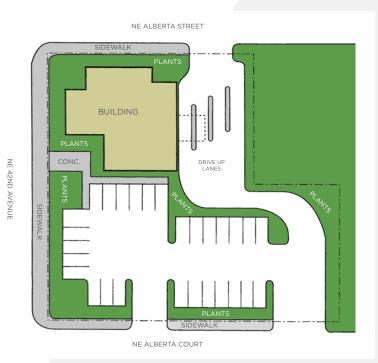

#### HIGH VISIBILTY RETAIL or OFFICE + LARGE PARKING LOT ON NE 42ND @ ALBERTA

- Building Area: ±4,664 SF Gross Area
- Total Land Area: ±31,799 SF (0.73 Acres)
- Year Built: 1980
- Floors: Single Story (1)
- Zoning: CM2 (Commercial Mixed Use 2)

- Large Parking Lot 20 Spaces / 4.29 : 1,000 SF
- Drive-Thru with 1 Lane Perfect QSR Opportunity
- Monument Sign in Place
- Located on Neighborhood Arterial (NE 42nd)
- ±8,342 Average Daily Traffic (NE 42nd @ Alberta)