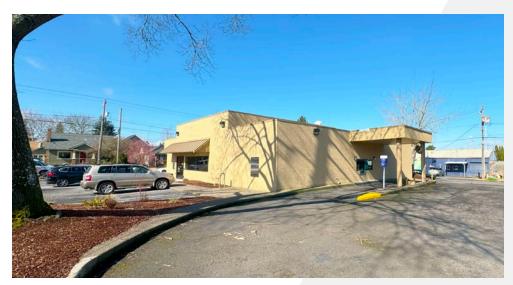

#### HIGH VISIBILTY RETAIL or OFFICE + LARGE PARKING LOT ON NE 42ND @ ALBERTA

- Building Area: ±4,664 SF Gross Area
- Total Land Area: ±31,799 SF (0.73 Acres)
- Year Built: 1980
- Floors: Single Story (1)
- Zoning: CM2 (Commercial Mixed Use 2)

- Large Parking Lot 20 Spaces / 4.29 : 1,000 SF
- Drive-Thru with 1 Lane Perfect QSR Opportunity
- Monument Sign in Place
- Located on Neighborhood Arterial (NE 42nd)
- ±8,342 Average Daily Traffic (NE 42nd @ Alberta)