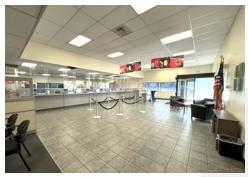

#### HIGH VISIBILTY RETAIL or OFFICE + LARGE PARKING LOT ON NE 42ND @ ALBERTA

- Building Area: ±4,664 SF Gross Area
- Total Land Area: ±31,799 SF (0.73 Acres)
- Year Built: 1980
- Floors: Single Story (1)
- Zoning: CM2 (Commercial Mixed Use 2)