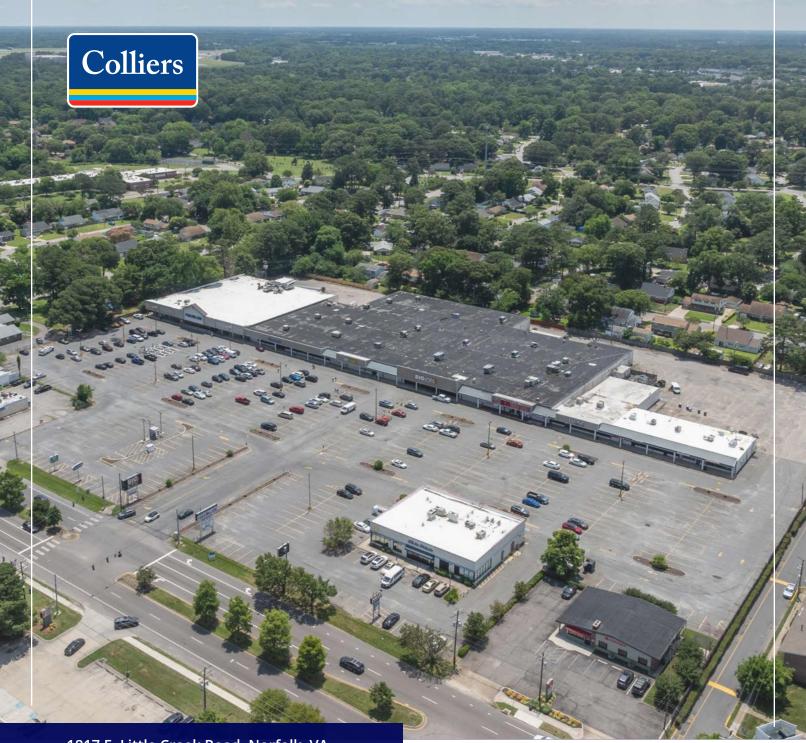

137  |
| Average HH Income | \$88,498 | \$87,086 | \$85,924 |

### Join these retailers:







### Site Plan



| 1  | Food Lion                   | 31,000 SF |
|----|-----------------------------|-----------|
| 2  | Marshalls                   | 25,000 SF |
| 3  | Citi Trends                 | 18,750 SF |
| 4  | Big Lots                    | 27,500 SF |
| 5  | The Banque                  | 15,144 SF |
| 6  | Anytime Fitness             | 7,000 SF  |
| 7  | Nails 911                   | 1,200 SF  |
| 8  | Nida's Salon                | 1,200 SF  |
|    | AVAILABLE                   | 1,440 SF  |
| 10 | Traditional Massage Therapy | 900 SF    |
| 11 | El De Portista Sports Bar   | 2,040 SF  |
| 12 | DaVita                      | 6,660 SF  |
| 13 | USAA ATM                    |           |



1817 E. Little Creek Road, Norfolk, VA

### **George Fox**

Executive Vice President +1 757 217 1898 george.fox@colliers.com

### **Steve Weinstein**

Associate +1 757 490 3300 steve.weinstein@colliers.com

### Colliers | 150 West Main Street, Suite 1100, Norfolk, VA 23510 | Main: +1 757 490 3300 | colliers.com

This document/email has been prepared by Colliers for advertising and general information only. Colliers makes no guarantees, representations or warranties of any kind, expressed or implied, regarding the information including, but not limited to, warranties of content, accuracy and reliability. Any interested party should undertake their own inquiries as to the accuracy of the information. Colliers excludes unequivocally all inferred or implied terms, conditions and warranties a