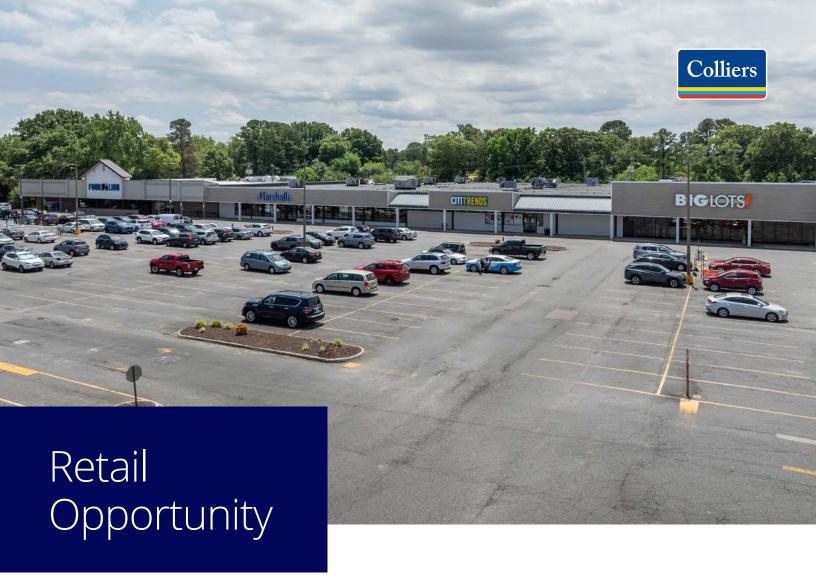

# Wedgewood Plaza

### 137,834 Square Foot Shopping Center Anchored by Food Lion and Marshalls

Wedgewood Plaza is retail shopping center located along E. Little Creek Road in Norfolk, VA, anchored by a strong performing Food Lion and Marshalls. Its strategic location between Norfolk Naval Station and Joint Expeditionary Base Little Creek-Fort Story positions it perfectly to cater to the combined population of over 77,220 active-duty personnel, civilian employees, and their families. Wedgewood Plaza also features national brands including Marshalls, Big Lots, Citi Trends, and more.