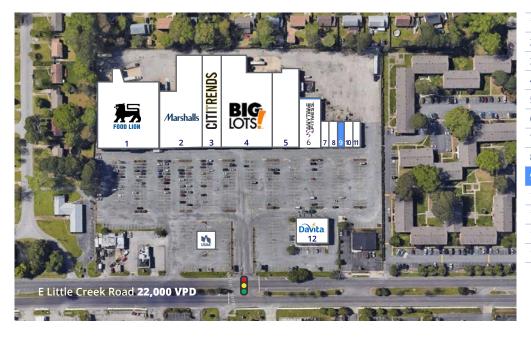

### Site Plan

| 1  | Food Lion                   | 31,000 SF |
|----|-----------------------------|-----------|
| 2  | Marshalls                   | 25,000 SF |
| 3  | Citi Trends                 | 18,750 SF |
| 4  | Big Lots                    | 27,500 SF |
| 5  | The Banque                  | 15,144 SF |
| 6  | Anytime Fitness             | 7,000 SF  |
| 7  | Nails 911                   | 1,200 SF  |
| 8  | Nida's Salon                | 1,200 SF  |
|    | AVAILABLE                   | 1,440 SF  |
| 10 | Traditional Massage Therapy | 900 SF    |
| 11 | El De Portista Sports Bar   | 2,040 SF  |
| 12 | DaVita                      | 6,660 SF  |
| 13 | USAA ATM                    |           |