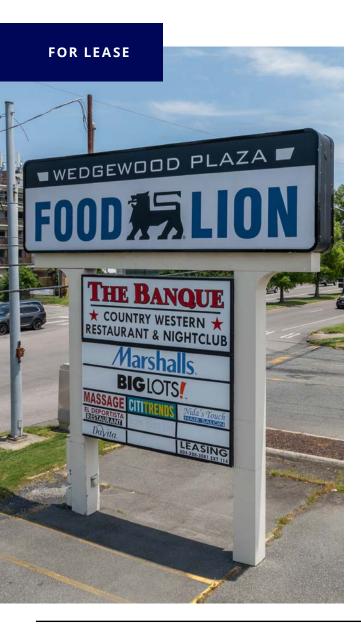

### **Property Highlights**

- 1,440 SF space available
- Prime monument signage available with direct visibility on E. Little Creek Road
- Signalized entryway with dedicated left in/left out turning lane
- Densely populated residential area with over 95,000 people residing within a 3-mile radius
- Surrounding retailers include Walmart, Walgreens, McDonalds and more

### Join these retailers: