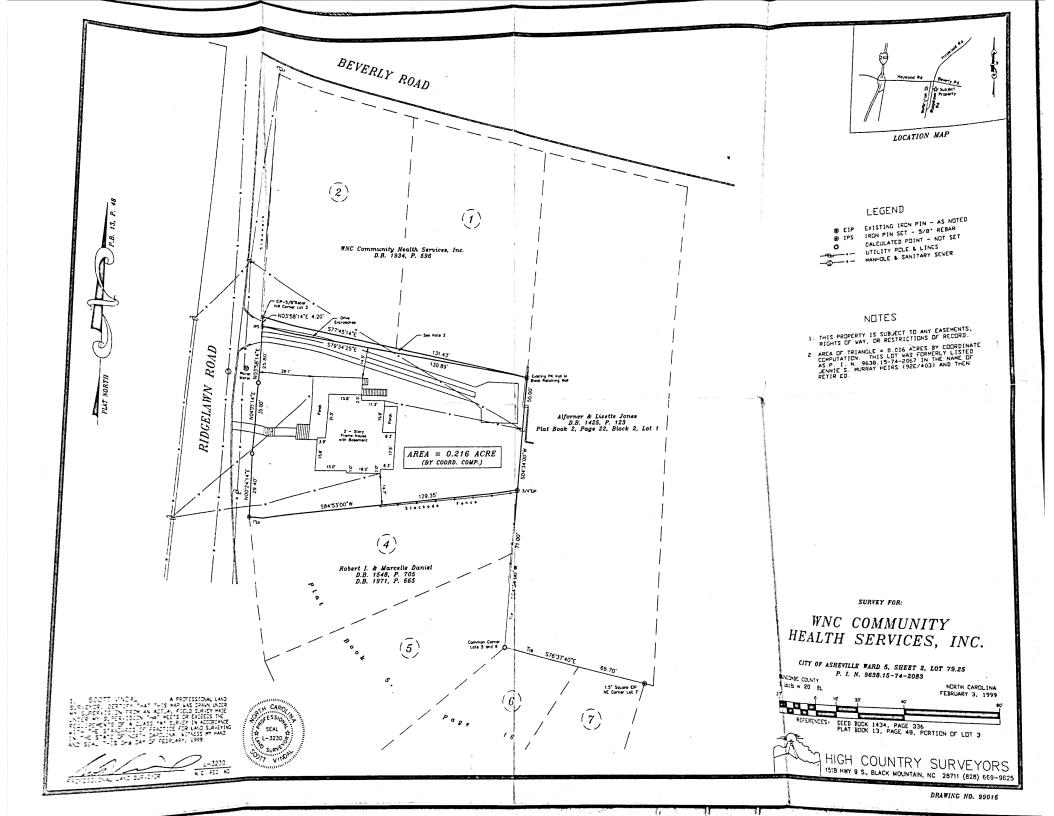

.UPPER LEVEL LIVING SPACE:1,034 SQ. FT.TOTAL HEATED LIVING SPACE:2,262 SQ. FT.

| COVERED PORCH:         | 359 SQ. FT    |
|------------------------|---------------|
| TOTAL AREA UNDER ROOF: | 2,621 SQ. FT. |

NOTES:

\* - LIVING SPACE IS REQUIRED TO BE HEATED, FINISHED, DIRECTLY CONNECTED TO OTHER LIVING SPACE, WITH 7'-O" CEILING HEIGHTS (OR 5'-O" UNDER A SLOPED ROOF). BONUS SPACE MEETS SOME BUT NOT ALL OF THESE CRITERIA. 1. MEASUREMENTS WERE OBTAINED VIA THE NORTH CAROLINA REAL ESTATE COMMISSION GUIDELINES.

2. INFORMATION WITHIN THESE DRAWINGS ARE INTENDED SOLEY FOR THE USE OF REALTY MARKETING. NOT FOR CONSTRUCTION.

3. FOR MORE INFORMATION REGARDING MEASUREMENTS, MARKETING FLOOR PLANS, OR REMODEL DESIGN & CONSULTING, CONTACT WES HOGAN AT: FeaturedListingsWNC@GMAIL.COM

828.577.1915







# **County of Buncombe, North Carolina** Web Property Tax Notice

#### THE WESTERN NC COM HEALTH SRV INC **PO BOX 338**

ASHEVILLE NC 28802

#### **Billing Information**

| Billing Date          | 8/7/2019                     |
|-----------------------|------------------------------|
| Bill Number           | 0000719129-2019-2019-0000-00 |
| Tax Year              | 2019                         |
| Parcel ID             | 963874306900000              |
| Acres                 | 0.19                         |
| Mortgage Company      |                              |
| Description 16 RIDGEL | AWN RD LAND & STRUCTURES     |

Property Information

Location

**16 RIDGELAWN RD ASHEVILLE NC** 

#### Property tax notice for real and/or personal property.

#### There are several ways to pay your