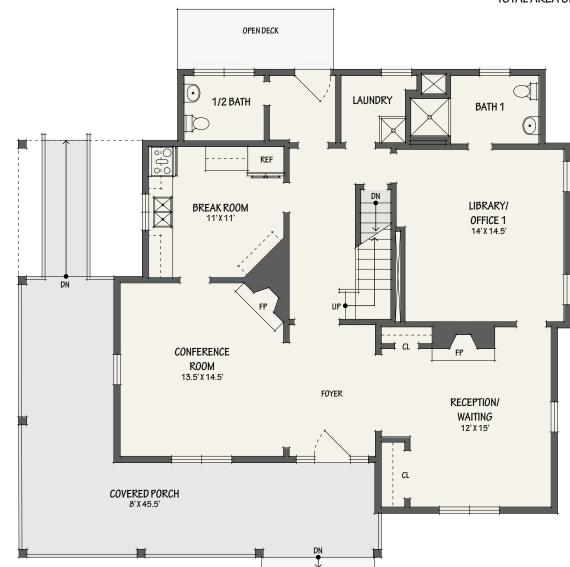

### PHOTOS

Upper Level Floor Plan

Main Level Floor Plan

## 16 Ridgelawn Road Asheville, NC

MAIN LEVEL LIVING SPACE:1,228 SQ. FT.UPPER LEVEL LIVING SPACE:1,034 SQ. FT.TOTAL HEATED LIVING SPACE:2,262 SQ. FT.

| COVERED PORCH:         | 359 SQ. FT    |
|------------------------|---------------|
| TOTAL AREA UNDER ROOF: | 2,621 SQ. FT. |

NOTES:

\* - LIVING SPACE IS REQUIRED TO BE HEATED, FINISHED, DIRECTLY CONNECTED TO OTHER LIVING SPACE, WITH 7'-O" CEILING HEIGHTS (OR 5'-O" UNDER A SLOPED ROOF). BONUS SPACE MEETS SOME BUT NOT ALL OF THESE CRITERIA. 1. MEASUREMENTS WERE OBTAINED VIA THE NORTH CAROLINA REAL ESTATE COMMISSION GUIDELINES.

2. INFORMATION WITHIN THESE DRAWINGS ARE INTENDED SOLEY FOR THE USE OF REALTY MARKETING. NOT FOR CONSTRUCTION.

3. FOR MORE INFORMATION REGARDING MEASUREMENTS, MARKETING FLOOR PLANS, OR REMODEL DESIGN & CONSULTING, CONTACT WES HOGAN AT: FeaturedListingsWNC@GMAIL.COM