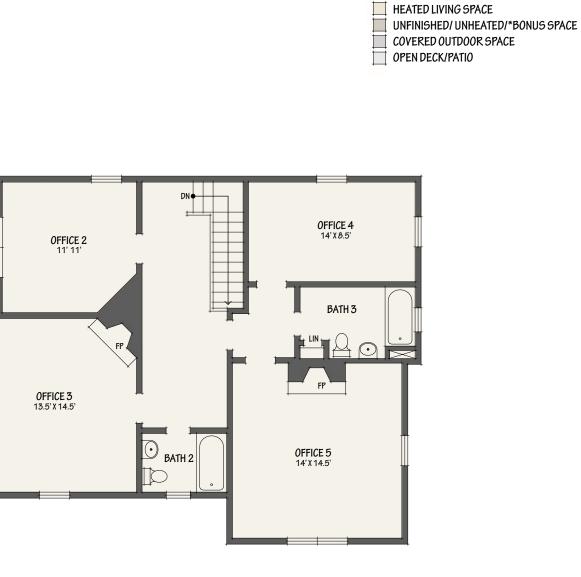

### PHOTOS

Upper Level Floor Plan

Main Level Floor Plan

## 16 Ridgelawn Road Asheville, NC

MAIN LEVEL LIVING SPACE:1,228 SQ. FT.UPPER LEVEL LIVING SPACE:1,034 SQ. FT.TOTAL HEATED LIVING SPACE:2,262 SQ. FT.

| COVERED PORCH:         | 359 SQ. FT    |
|------------------------|---------------|
| TOTAL AREA UNDER ROOF: | 2,621 SQ. FT. |

NOTES:

\* - LIVING SPACE IS REQUIRED TO BE HEATED, FINISHED, DIRECTLY CONNECTED TO OTHER LIVING SPACE, WITH 7'-O" CEILING HEIGHTS (OR 5'-O" UNDER A SLOPED ROOF). BONUS SPACE MEETS SOME BUT NOT ALL OF THESE CRITERIA. 1. MEASUREMENTS WERE OBTAINED VIA THE NORTH CAROLINA REAL ESTATE COMMISSION GUIDELINES.