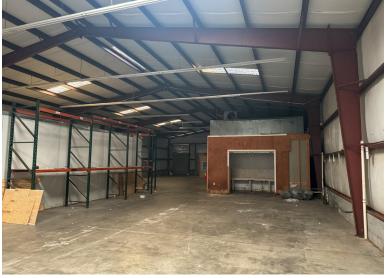

## Adjacent to Sunset Boulevard and Highway 12

The property at 816 Buff Street in West Columbia, SC, is a freestanding facility ideal for food and beverage, pharmaceutical or catering users seeking light manufacturing and distribution space. Fully insulated, the building features a spacious walk-in freezer and refrigerator, ideal for temperature-controlled operations.

## Property Images