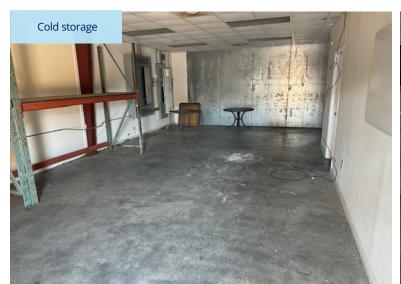

## Adjacent to Sunset Boulevard and Highway 12

The property at 816 Buff Street in West Columbia, SC, is a freestanding facility ideal for food and beverage, pharmaceutical or catering users seeking light manufacturing and distribution space. Fully insulated, the building features a spacious walk-in freezer and refrigerator, ideal for temperature-controlled operations.

With two dock-height roll-up doors and a drive-in roll-up door, the facility ensures seamless loading and unloading processes.

- Cold Storage Capabilities: Fully insulated space with a spacious walk-in freezer and refrigerator to support temperature-sensitive operations.
- Prime Accessibility: Located in West Columbia's LM zoning with quick access to Sunset Boulevard and Highway 12, ideal for manufacturing or distribution.