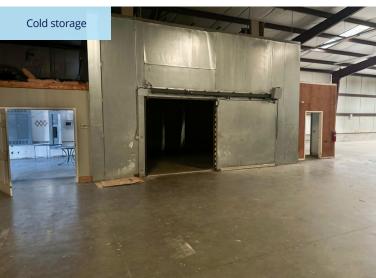

## Adjacent to Sunset Boulevard and Highway 12

The property at 816 Buff Street in West Columbia, SC, is a freestanding facility ideal for food and beverage, pharmaceutical or catering users seeking light manufacturing and distribution space. Fully insulated, the building features a spacious walk-in freezer and refrigerator, ideal for temperature-controlled operations.

With two dock-height roll-up doors and a drive-in roll-up door, the facility ensures seamless loading and unloading processes.

- Cold Storage Capabilities: Fully insulated space with a spacious walk-in freezer and refrigerator to support temperature-sensitive operations.
- Prime Accessibility: Located in West Columbia's LM zoning with quick access to Sunset Boulevard and Highway 12, ideal for manufacturing or distribution.