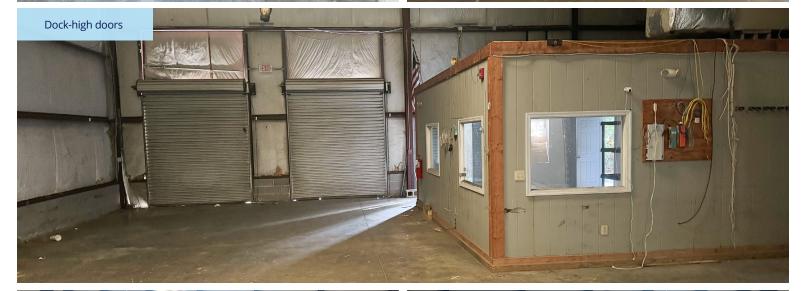

## At-a-Glance

8,400 SF Building size

0.86 acres

**20** Parking spaces

Two
Dock-high doors

LM zoning

One
Drive-in door

22' clear
Height at center

With two dock-height roll-up doors and a drive-in roll-up door, the facility ensures seamless loading and unloading processes.

- Cold Storage Capabilities: Fully insulated space with a spacious walk-in freezer and refrigerator to support temperature-sensitive operations.
- Prime Accessibility: Located in West Columbia's LM zoning with quick access to Sunset Boulevard and Highway 12, ideal for manufacturing or distribution.

## Property Images