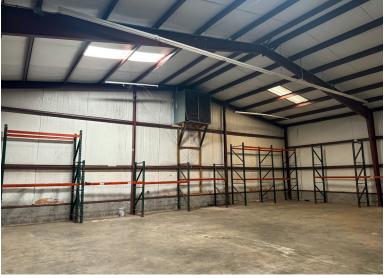

## Adjacent to Sunset Boulevard and Highway 12

The property at 816 Buff Street in West Columbia, SC, is a freestanding facility ideal for food and beverage, pharmaceutical or catering users seeking light manufacturing and distribution space. Fully insulated, the building features a spacious walk-in freezer and refrigerator, ideal for temperature-controlled operations.

## Property Images