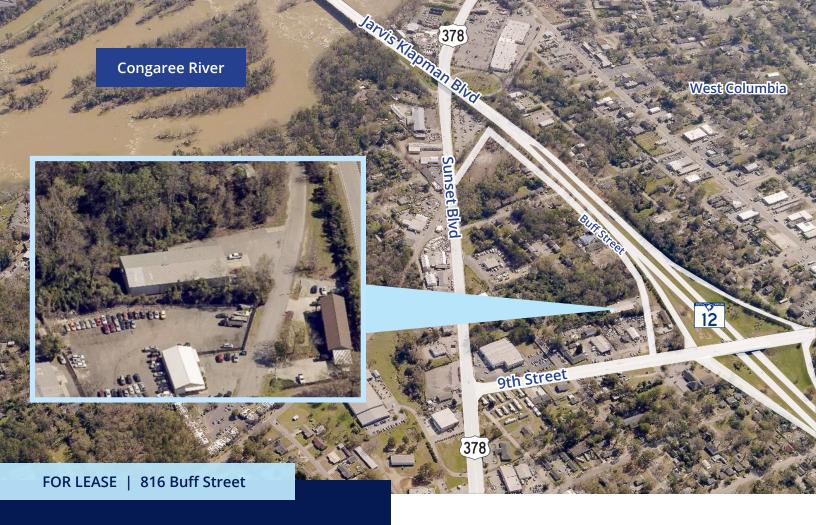

## Adjacent to Sunset Boulevard and Highway 12

The property at 816 Buff Street in West Columbia, SC, is a freestanding facility ideal for food and beverage, pharmaceutical or catering users seeking light manufacturing and distribution space. Fully insulated, the building features a spacious walk-in freezer and refrigerator, ideal for temperature-controlled operations.