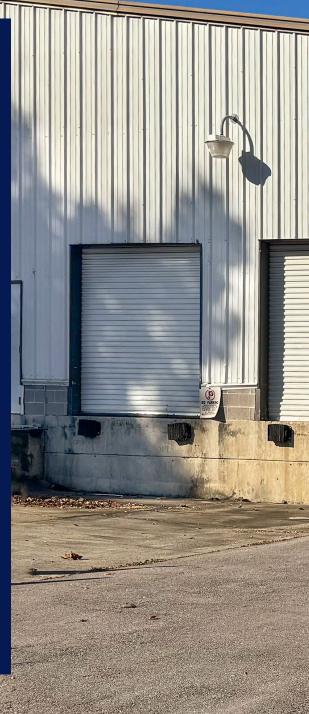

## At-a-Glance

8,400 SF Building size

0.86 acres

**20** Parking spaces

Two
Dock-high doors

LM zoning

One
Drive-in door

22' clear
Height at center

With two dock-height roll-up doors and a drive-in roll-up door, the facility ensures seamless loading and unloading processes.

- Cold Storage Capabilities: Fully insulated space with a spacious walk-in freezer and refrigerator to support temperature-sensitive operations.
- Prime Accessibility: Located in West Columbia's LM zoning with quick access to Sunset Boulevard and Highway 12, ideal for manufacturing or distribution.

## Property Images