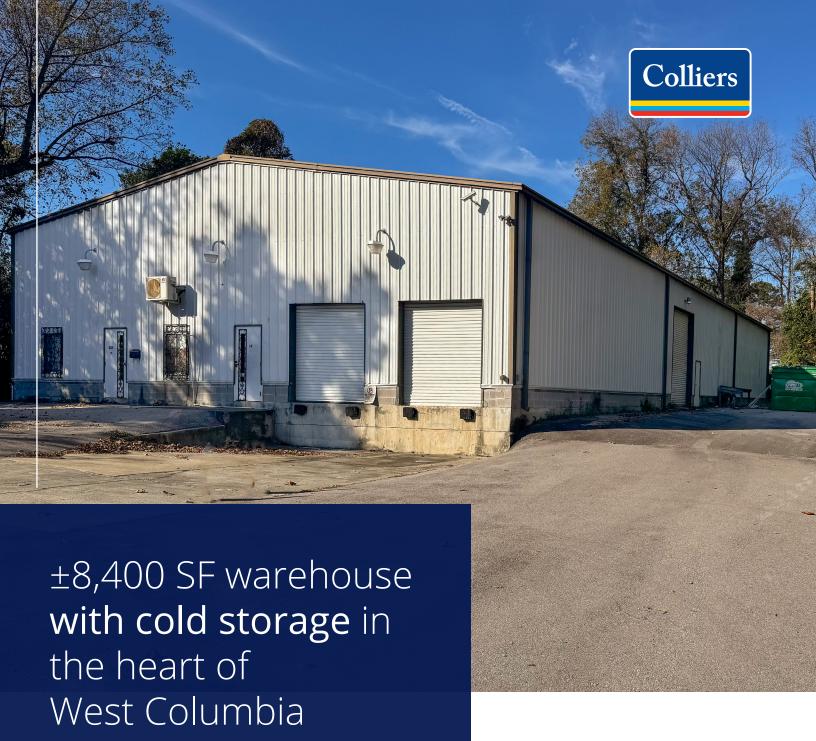

INDUSTRIAL WAREHOUSE | FOR LEASE

**ASKING RATE:** 

Contact broker for pricing

816 Buff Street West Columbia, SC

Large walk-in freezer

Ample space for warehousing and distribution

20 paved parking spaces

## At-a-Glance

8,400 SF Building size

0.86 acres

**20** Parking spaces

Two
Dock-high doors

LM zoning

One
Drive-in door

22' clear
Height at center

## Adjacent to Sunset Boulevard and Highway 12

The property at 816 Buff Street in West Columbia, SC, is a freestanding facility ideal for food and beverage, pharmaceutical or catering users seeking light manufacturing and distribution space. Fully insulated, the building features a spacious walk-in freezer and refrigerator, ideal for temperature-controlled operations.