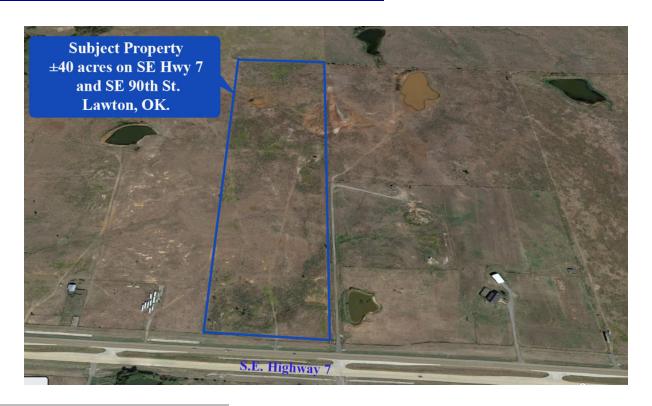

#### **PROPERTY OVERVIEW**

±40 acres of raw land on SE Hwy 7 for sale in Lawton, OK. With over 650 feet of frontage on SE Highway 7, this parcel is very accessible but is outside of city limits. Property has electric available thru Cotton Electric. Water possible by drilling a well. Property is fenced with a small pond that sits on the northwest side.

#### **PROPERTY HIGHLIGHTS**

- Over 650 feet of frontage on Highway 7
- Fenced
- Pond on property