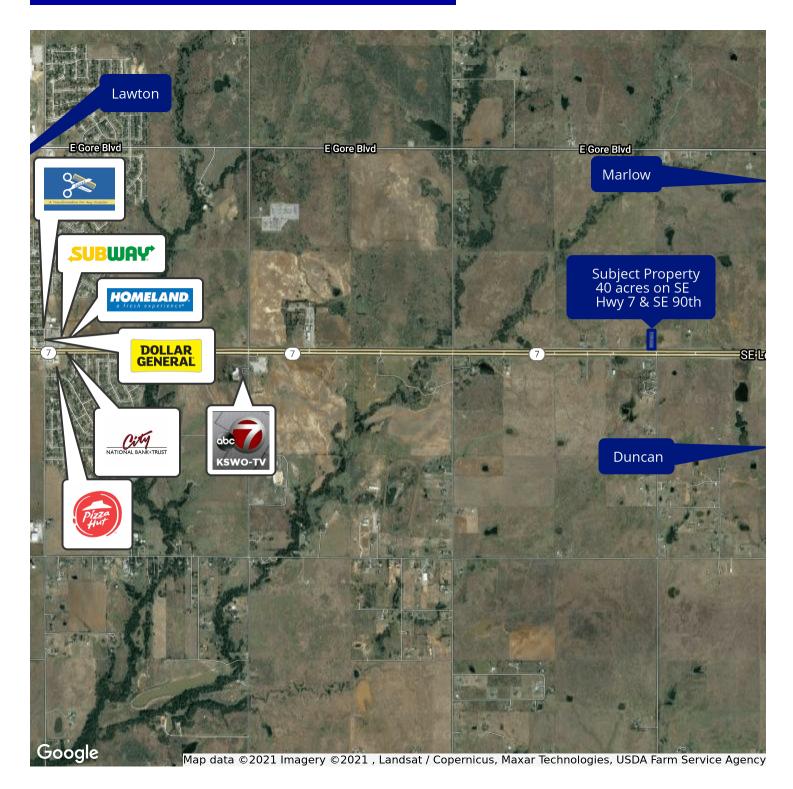

#### **PROPERTY OVERVIEW**

±40 acres of raw land on SE Hwy 7 for sale in Lawton, OK. With over 650 feet of frontage on SE Highway 7, this parcel is very accessible but is outside of city limits. Property has electric available thru Cotton Electric. Water possible by drilling a well. Property is fenced with a small pond that sits on the northwest side.