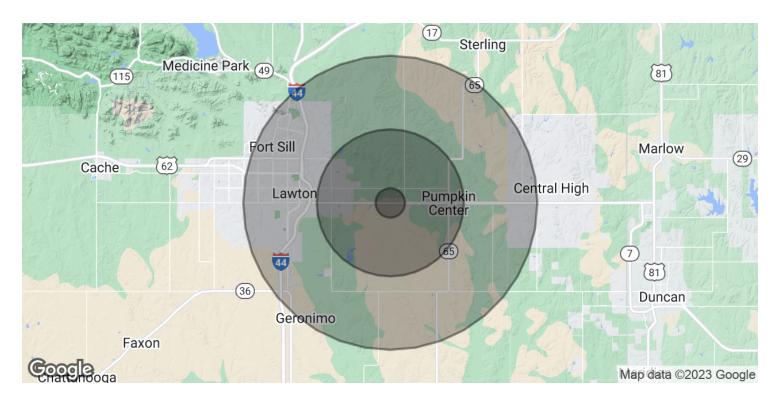

### LAND FOR SALE

| POPULATION           | 1 MILE | 5 MILES | 10 MILES |
|----------------------|--------|---------|----------|
| Total Population     | 806    | 12,349  | 61,501   |
| Average age          | 32.8   | 34.8    | 32.0     |
| Average age (Male)   | 35.4   | 35.8    | 32.0     |
| Average age (Female) | 31.0   | 34.8    | 32.5     |

| HOUSEHOLDS & INCOME | 1 MILE    | 5 MILES   | 10 MILES  |
|---------------------|-----------|-----------|-----------|
| Total households    | 297       | 4,137     | 21,006    |
| # of persons per HH | 2.7       | 3.0       | 2.9       |
| Average HH income   | \$69,775  | \$73,058  | \$48,680  |
| Average house value | \$137,001 | \$136,955 | \$104,021 |