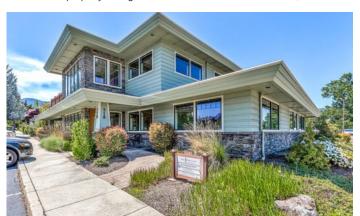

## Upstairs Professional Office Space in South Ashland | Available Now

886 SQUARE FEET \$1.35 /mo

\$1,200 RENT

(541) 488-2761 www.ashlandpropertymanagement.com

PROPERTY ADDRESS

518 Washington St - 4 Ashland, OR 97520

COMMERCIAL TYPE: Office LEASE TYPE: NNN

AVAILABLE: Now

DESCRIPTION

Private office space with mountain views in well maintained South Ashland office park near I-5. Approximately 886 sq ft, upstairs unit with use of shared ADA bathrooms and shared kitchenette/break room. History of NNN charges available upon request.