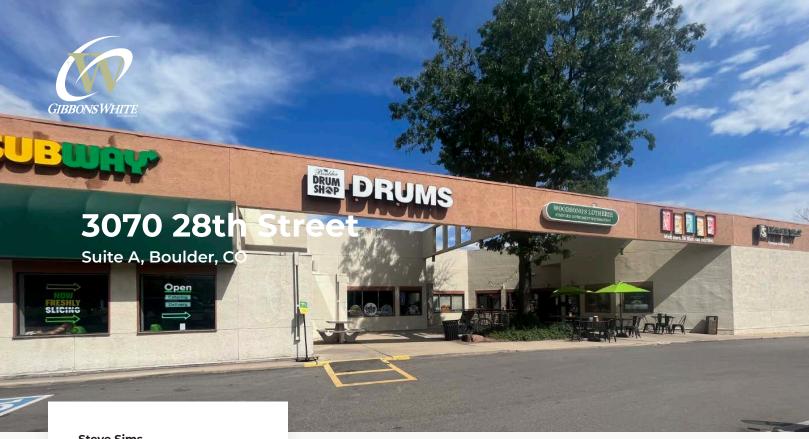

## **Great 28th Street Retail Space Available**

| Available Space      | 1,416 sq. ft.  |
|----------------------|----------------|
| Lease Rate / sq. ft. | \$24.00 NNN    |
| Expenses / sq. ft.   | \$14.94*       |
| Available Date       | August 1, 2024 |

- 28th Street Retail Space with Fantastic Access, Visibility and Ample Parking
- Join Other Established Businesses in the Retail Center
- Space has Open Layout with Backroom and Restroom
- Nice Building Signage and Monument Signage Available