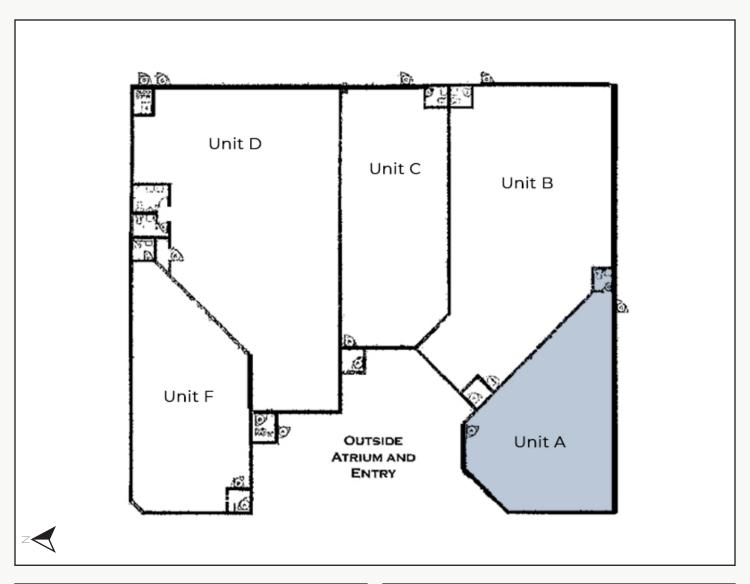

## **Great 28th Street Retail Space Available**

| Available Space      | 1,416 sq. ft.  |
|----------------------|----------------|
| Lease Rate / sq. ft. | \$24.00 NNN    |
| Expenses / sq. ft.   | \$14.94*       |
| Available Date       | August 1, 2024 |

- 28th Street Retail Space with Fantastic Access, Visibility and Ample Parking
- Join Other Established Businesses in the Retail Center
- Space has Open Layout with Backroom and Restroom
- Nice Building Signage and Monument Signage Available