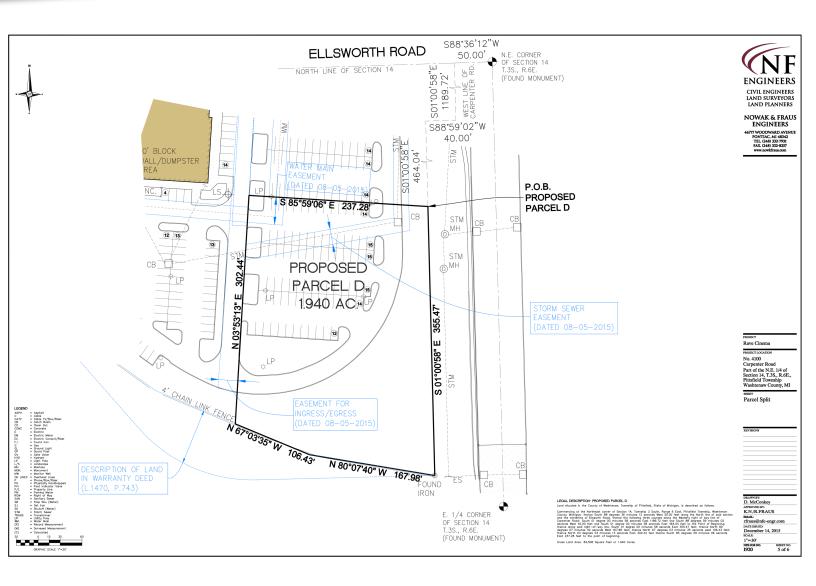

#### **PROPERTY HIGHLIGHTS:**

- 4 approved outlots for sale surrounding the newly renovated Cinemark Multiplex Theater in Pittsfield Township
- Development located on the SW corner of Ellsworth & Carpenter Road
- Outlots range in size from 1.8-5.6 acres
- Zoned C-2, allows for a variety of uses
- Theater typically generates over 1,000,000 customers annually
- · Contact Broker for Individual Outlot Pricing