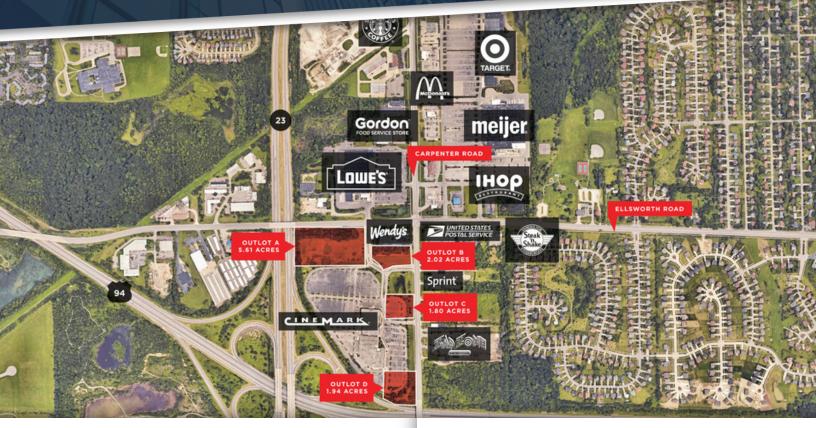

#### **PROPERTY HIGHLIGHTS:**

- 4 approved outlots for sale surrounding the newly renovated Cinemark Multiplex Theater in Pittsfield Township
- Development located on the SW corner of Ellsworth & Carpenter Road
- Outlots range in size from 1.8-5.6 acres
- Zoned C-2, allows for a variety of uses
- Theater typically generates over 1,000,000 customers annually
- · Contact Broker for Individual Outlot Pricing