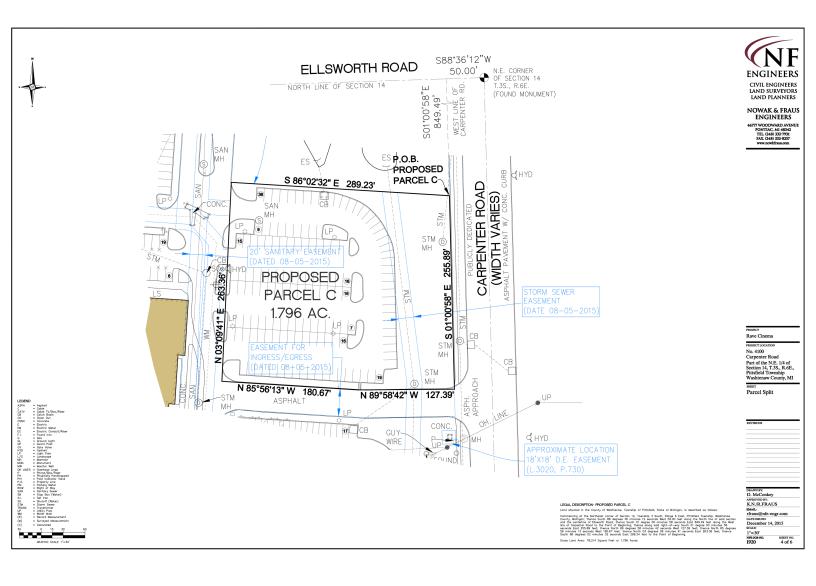

#### **PROPERTY HIGHLIGHTS:**

- 4 approved outlots for sale surrounding the newly renovated Cinemark Multiplex Theater in Pittsfield Township
- Development located on the SW corner of Ellsworth & Carpenter Road
- Outlots range in size from 1.8-5.6 acres
- Zoned C-2, allows for a variety of uses
- Theater typically generates over 1,000,000 customers annually
- · Contact Broker for Individual Outlot Pricing