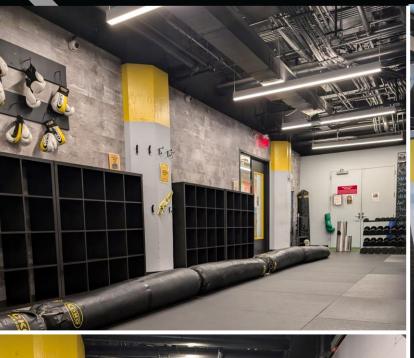

7,571 SF

**FRONTAGE:** 49 FT

**CEILING HEIGHT:** 14 FT

**ASKING RENT:** Upon Request

LEASE TYPE: NNN

**POSSESSION:** Immediate

### **HIGHLIGHTS:**

- Prime location in Downtown Jersey City (Powerhouse Arts District)
- High ceilings & excellent visibility with 49 feet of frontage
- Convenient access to Grove St. PATH (2 blocks away)
- Excellent demographics (87,000 residents & 154,000 median household income within a 1-mile radius)
- Home to residential lofts, art studios, offices and retail stores

#### **NEIGHBORING TENANTS:**















#### FOR MORE DETAILS CONTACT:

### **Michael Plesnitzer**

mplesnitzer@excedore.com 516.242.4749

### **Konrad Konik**

kkonik@excedore.com 347.735.9779



# **FLOOR PLAN**





BAY STREET

# **EXTERIOR PHOTOS**







# **INTERIOR PHOTOS**