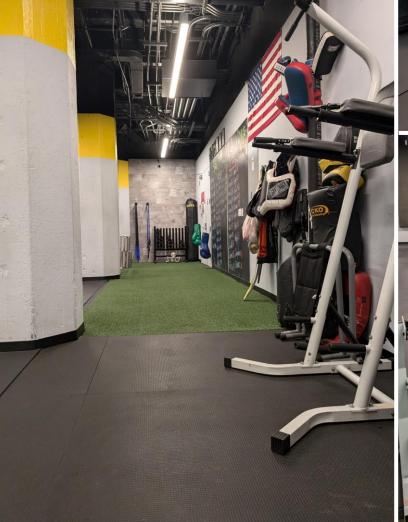

1 SF

**FRONTAGE:** 49 FT

**CEILING HEIGHT:** 14 FT

**ASKING RENT:** Upon Request

LEASE TYPE: NNN

**POSSESSION:** Immediate

### **HIGHLIGHTS:**

- Prime location in Downtown Jersey City (Powerhouse Arts District)
- High ceilings & excellent visibility with 49 feet of frontage
- Convenient access to Grove St. PATH (2 blocks away)
- Excellent demographics (87,000 residents & 154,000 median household income within a 1-mile radius)
- Home to residential lofts, art studios, offices and retail stores

#### **NEIGHBORING TENANTS:**















#### FOR MORE DETAILS CONTACT:

### **Michael Plesnitzer**

mplesnitzer@excedore.com 516.242.4749

### **Konrad Konik**

kkonik@excedore.com 347.735.9779



# **FLOOR PLAN**





BAY STREET

# **EXTERIOR PHOTOS**







# **INTERIOR PHOTOS**