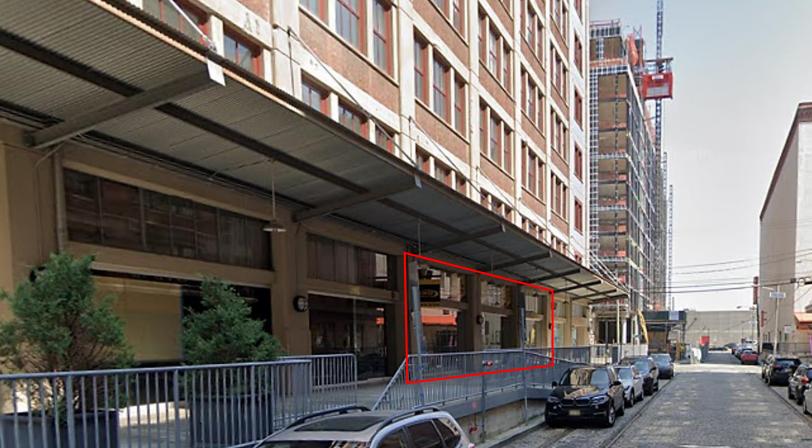

y, NJ





**SPACE SIZE:** 7,571 SF

**FRONTAGE:** 49 FT

**CEILING HEIGHT:** 14 FT

**ASKING RENT:** Upon Request

LEASE TYPE: NNN

**POSSESSION:** Immediate

### **HIGHLIGHTS:**

- Prime location in Downtown Jersey City (Powerhouse Arts District)
- High ceilings & excellent visibility with 49 feet of frontage
- Convenient access to Grove St. PATH (2 blocks away)
- Excellent demographics (87,000 residents & 154,000 median household income within a 1-mile radius)
- Home to residential lofts, art studios, offices and retail stores

#### **NEIGHBORING TENANTS:**















#### FOR MORE DETAILS CONTACT:

### **Michael Plesnitzer**

mplesnitzer@excedore.com 516.242.4749

### **Konrad Konik**

kkonik@excedore.com 347.735.9779



# **FLOOR PLAN**





BAY STREET

# **EXTERIOR PHOTOS**







# **INTERIOR PHOTOS**