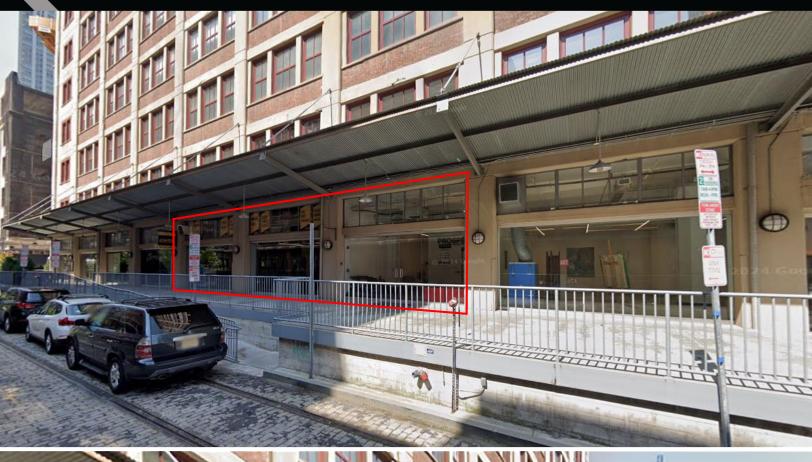

ity, NJ





**SPACE SIZE:** 7,571 SF

**FRONTAGE:** 49 FT

**CEILING HEIGHT:** 14 FT

**ASKING RENT:** Upon Request

LEASE TYPE: NNN

**POSSESSION:** Immediate

### **HIGHLIGHTS:**

- Prime location in Downtown Jersey City (Powerhouse Arts District)
- High ceilings & excellent visibility with 49 feet of frontage
- Convenient access to Grove St. PATH (2 blocks away)
- Excellent demographics (87,000 residents & 154,000 median household income within a 1-mile radius)
- Home to residential lofts, art studios, offices and retail stores

#### **NEIGHBORING TENANTS:**















#### FOR MORE DETAILS CONTACT:

### **Michael Plesnitzer**

mplesnitzer@excedore.com 516.242.4749

### **Konrad Konik**

kkonik@excedore.com 347.735.9779



# **FLOOR PLAN**





BAY STREET

# **EXTERIOR PHOTOS**







# **INTERIOR PHOTOS**