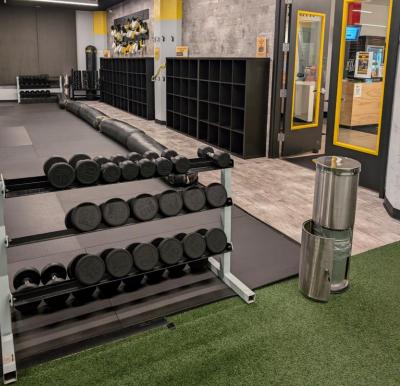

SF

**FRONTAGE:** 49 FT

**CEILING HEIGHT:** 14 FT

**ASKING RENT:** Upon Request

LEASE TYPE: NNN

**POSSESSION:** Immediate

### **HIGHLIGHTS:**

- Prime location in Downtown Jersey City (Powerhouse Arts District)
- High ceilings & excellent visibility with 49 feet of frontage
- Convenient access to Grove St. PATH (2 blocks away)
- Excellent demographics (87,000 residents & 154,000 median household income within a 1-mile radius)
- Home to residential lofts, art studios, offices and retail stores

#### **NEIGHBORING TENANTS:**















#### FOR MORE DETAILS CONTACT:

### **Michael Plesnitzer**

mplesnitzer@excedore.com 516.242.4749

### **Konrad Konik**

kkonik@excedore.com 347.735.9779



# **FLOOR PLAN**





BAY STREET

# **EXTERIOR PHOTOS**







# **INTERIOR PHOTOS**