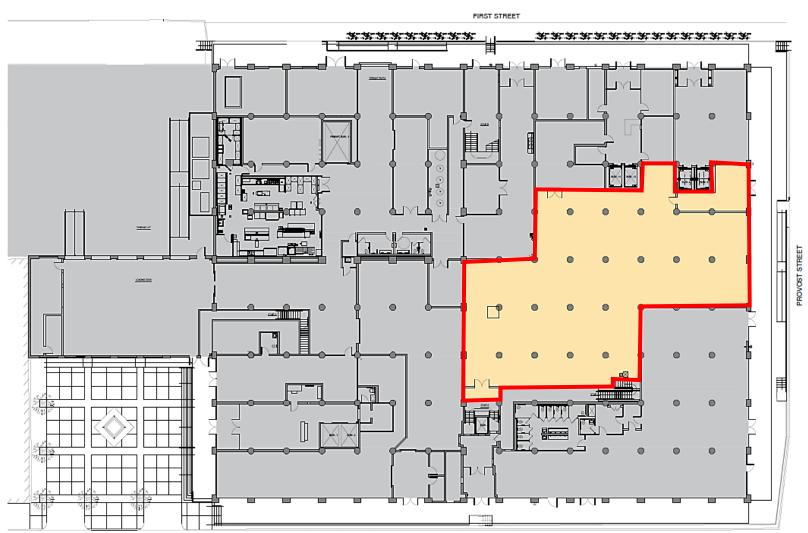

PACE FOR LEASE 150 Bay Street, Jersey City, NJ





**SPACE SIZE:** 7,571 SF

**FRONTAGE:** 49 FT

**CEILING HEIGHT:** 14 FT

**ASKING RENT:** Upon Request

LEASE TYPE: NNN

**POSSESSION:** Immediate

### **HIGHLIGHTS:**

- Prime location in Downtown Jersey City (Powerhouse Arts District)
- High ceilings & excellent visibility with 49 feet of frontage
- Convenient access to Grove St. PATH (2 blocks away)
- Excellent demographics (87,000 residents & 154,000 median household income within a 1-mile radius)
- Home to residential lofts, art studios, offices and retail stores

#### **NEIGHBORING TENANTS:**















#### FOR MORE DETAILS CONTACT:

### **Michael Plesnitzer**

mplesnitzer@excedore.com 516.242.4749

### **Konrad Konik**

kkonik@excedore.com 347.735.9779



# **FLOOR PLAN**





BAY STREET

# **EXTERIOR PHOTOS**







# **INTERIOR PHOTOS**