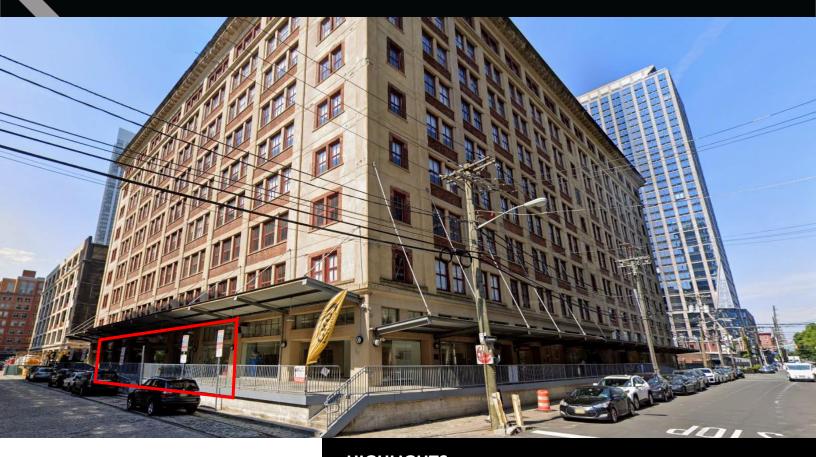

## RETAIL SPACE FOR LEASE 150 Bay Street, Jersey City, NJ

**SPACE SIZE:** 7,571 SF

**FRONTAGE:** 49 FT

**CEILING HEIGHT:** 14 FT

**ASKING RENT:** Upon Request

LEASE TYPE: NNN

**POSSESSION:** Immediate

### **HIGHLIGHTS:**

- Prime location in Downtown Jersey City (Powerhouse Arts District)
- High ceilings & excellent visibility with 49 feet of frontage
- Convenient access to Grove St. PATH (2 blocks away)
- Excellent demographics (87,000 residents & 154,000 median household income within a 1-mile radius)
- Home to residential lofts, art studios, offices and retail stores