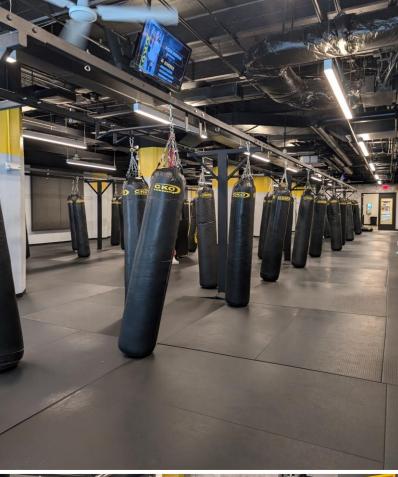

571 SF

**FRONTAGE:** 49 FT

**CEILING HEIGHT:** 14 FT

**ASKING RENT:** Upon Request

LEASE TYPE: NNN

**POSSESSION:** Immediate

### **HIGHLIGHTS:**

- Prime location in Downtown Jersey City (Powerhouse Arts District)
- High ceilings & excellent visibility with 49 feet of frontage
- Convenient access to Grove St. PATH (2 blocks away)
- Excellent demographics (87,000 residents & 154,000 median household income within a 1-mile radius)
- Home to residential lofts, art studios, offices and retail stores

#### **NEIGHBORING TENANTS:**















#### FOR MORE DETAILS CONTACT:

### **Michael Plesnitzer**

mplesnitzer@excedore.com 516.242.4749

### **Konrad Konik**

kkonik@excedore.com 347.735.9779



# **FLOOR PLAN**





BAY STREET

# **EXTERIOR PHOTOS**







# **INTERIOR PHOTOS**