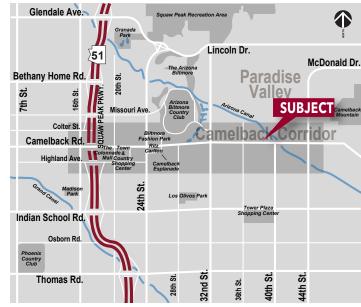

## **FEATURES:**

- 2-Story Atrium Lobby
- 31,231 Rentable Square Feet
- 4:1000 Parking
- Adjacent to Biltmore, Arcadia, and Paradise Valley Residential Areas
- Within Walking Distance to a Variety of Restaurants at 40th St. & Camelback
- Minutes to SR 51 & Loop 202