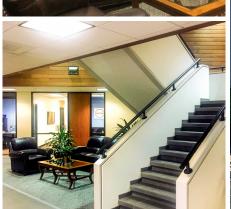

## **FEATURES:**

- 2-Story Atrium Lobby
- 31,231 Rentable Square Feet
- 4:1000 Parking
- Adjacent to Biltmore, Arcadia, and Paradise Valley Residential Areas
- Within Walking Distance to a Variety of Restaurants at 40th St. & Camelback
- Minutes to SR 51 & Loop 202