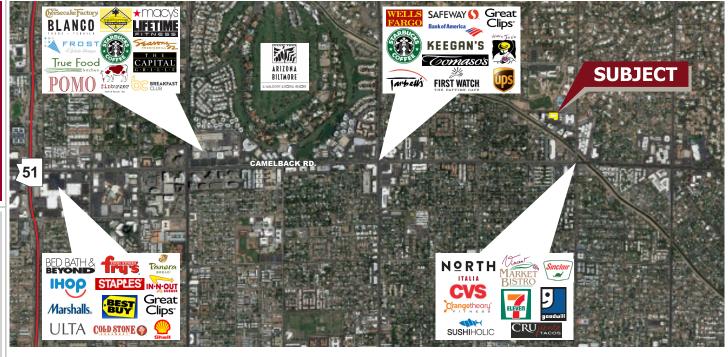

## **FEATURES:**

- 2-Story Atrium Lobby
- 31,231 Rentable Square Feet
- 4:1000 Parking
- Adjacent to Biltmore, Arcadia, and Paradise Valley Residential Areas
- Within Walking Distance to a Variety of Restaurants at 40th St. & Camelback
- Minutes to SR 51 & Loop 202