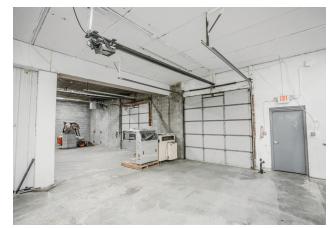

# **Property Description**

Conveniently located off Highway 7 and Louisiana Avenue South; 3260 Gorham Avenue offers maximum accessibility and convenience. This building features warehouse only bays along with small office suites. Dock and/or drive in access for each bay, and options for convenient outdoor storage, making this a great site to operate from! Locally owned and managed.

#### PROPERTY HIGHLIGHTS

- 22,400 SF Building for Sale/ Lease
- 5,500 11,000 SF for Lease
- 9'-12' Ceiling Height
- Warehouse only bays available
- Dock & Drive-in Access
- Some outdoor storage allowed