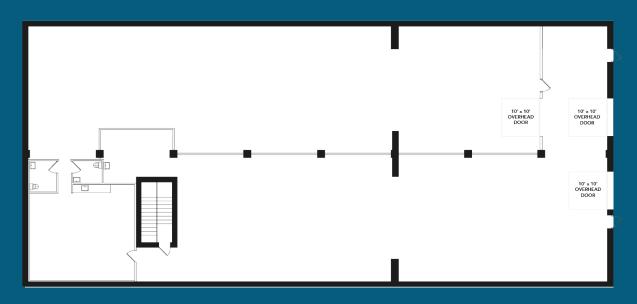

arehouse only bays along with small office suites. Dock and/or drive in access for each bay, and options for convenient outdoor storage, making this a great site to operate from! Locally owned and managed.



#### PROPERTY HIGHLIGHTS

- 22,400 SF Building for Sale/ Lease
- 5,500 11,000 SF for Lease
- 9'-12' Ceiling Height
- Warehouse only bays available
- Dock & Drive-in Access
- Some outdoor storage allowed

#### LOCATION DESCRIPTION

- Nearby highways: Hwy 7 & Hwy 100
- Great St. Louis Park location
- 14 miles to MSP International Airport

#### PRICING SUMMARY

| Sale Price  | \$2,576,000.00 |
|-------------|----------------|
| Rental Rate | \$7.00/SF NNN  |

Operating \$3.65/SF Expense (Approx) (CAM & Tax)













## Floor Plans

### Lower Level Floor Plan - 10,205 SF Total Space



### Main Level Floor Plan - 5,500-11,000 SF Available for Lease



For more information, contact The Brookshire Co.

952-960-4690 | BROOKSHIRECO.COM 1301 AMERICAN BLVD E, SUITE 230, BLOOMINGTON MN 55425



This information contained herein is from sources deemed reliable, but no warranty or representation is made as to the accuracy thereof and no liability may be imposed.