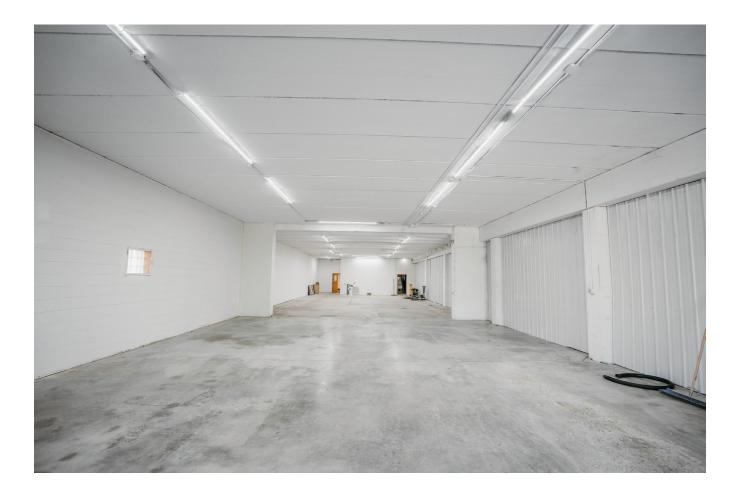

# **Property Description**

Conveniently located off Highway 7 and Louisiana Avenue South; 3260 Gorham Avenue offers maximum accessibility and convenience. This building features warehouse only bays along with small office suites. Dock and/or drive in access for each bay, and options for convenient outdoor storage, making this a great site to operate from! Locally owned and managed.

#### PROPERTY HIGHLIGHTS

- 22,400 SF Building for Sale/ Lease
- 5,500 11,000 SF for Lease
- 9'-12' Ceiling Height
- Warehouse only bays available
- Dock & Drive-in Access
- Some outdoor storage allowed