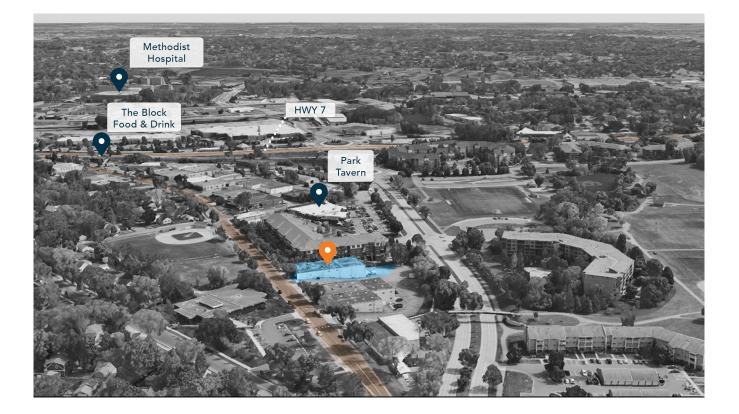

#### LOCATION DESCRIPTION

- Nearby highways: Hwy 7 & Hwy 100
- Great St. Louis Park location
- 14 miles to MSP International Airport