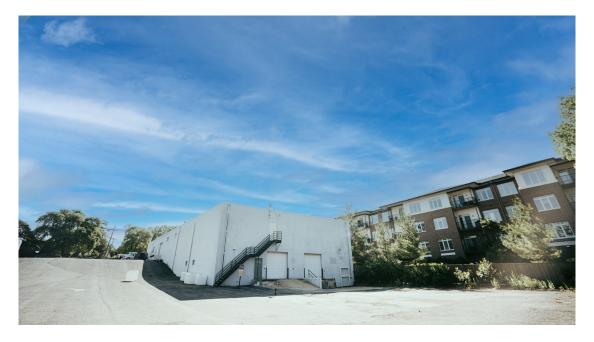

# 3260 Gorham Ave. St. Louis Park, Minnesota

22,400 SF Available For Sale/Lease Sale: \$2,576,000.00 Rate: \$7.00/SF NNN

Royce Pavelka (952) 960-4744 | ROYCE@BROOKSHIRECO.COM Mario Hadley (952) 960-4648 | MARIO@BROOKSHIRECO.COM

# **Property Description**

Conveniently located off Highway 7 and Louisiana Avenue South; 3260 Gorham Avenue offers maximum accessibility and convenience. This building features warehouse only bays along with small office suites. Dock and/or drive in access for each bay, and options for convenient outdoor storage, making this a great site to operate from! Locally owned and managed.