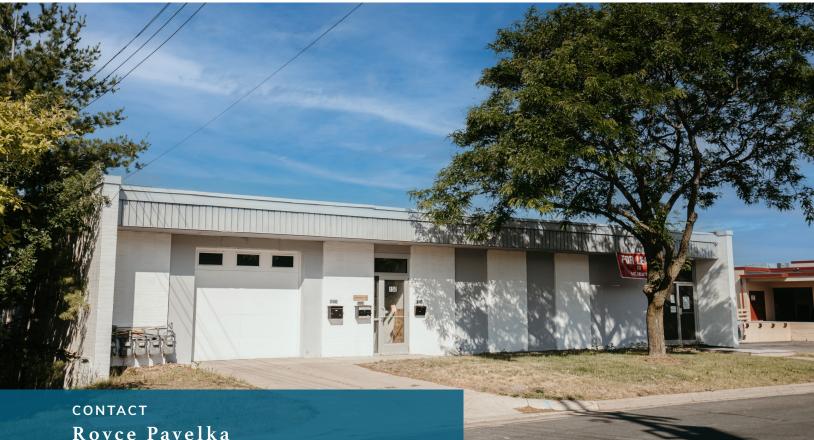

# 3260 Gorham Ave. St. Louis Park, Minnesota

22,400 SF Available For Sale/Lease Sale: \$2,576,000.00 Rate: \$7.00/SF NNN

Royce Pavelka (952) 960-4744 | ROYCE@BROOKSHIRECO.COM Mario Hadley (952) 960-4648 | MARIO@BROOKSHIRECO.COM

# **Property Description**

Conveniently located off Highway 7 and Louisiana Avenue South; 3260 Gorham Avenue offers maximum accessibility and convenience. This building features warehouse only bays along with small office suites. Dock and/or drive in access for each bay, and options for convenient outdoor storage, making this a great site to operate from! Locally owned and managed.