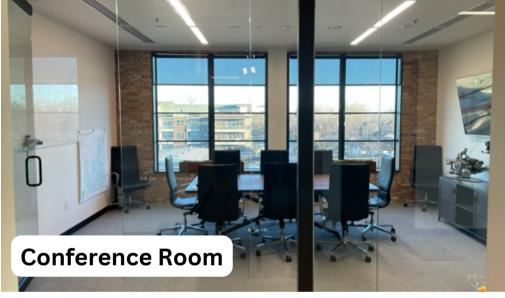

## In Close Vicinity to Everything

- 15 Private Offices
- Conference Room
- 2 Private Showers
- Breakroom

- Copy/Print Room
- IT/Data Room
- Reception

#### **Suite 312 Features**

- 24/7 Temperature Control
- Elevator Lobby Exposure
- LED Light Fixtures
- Exposed Ceiling with Hard Deck
   Ceilings in Offices
- Concrete Flooring Throughout
- Upgraded Millwork with Solid Surface Countertops
- Glass Conference Room
- Split System in IT Closet