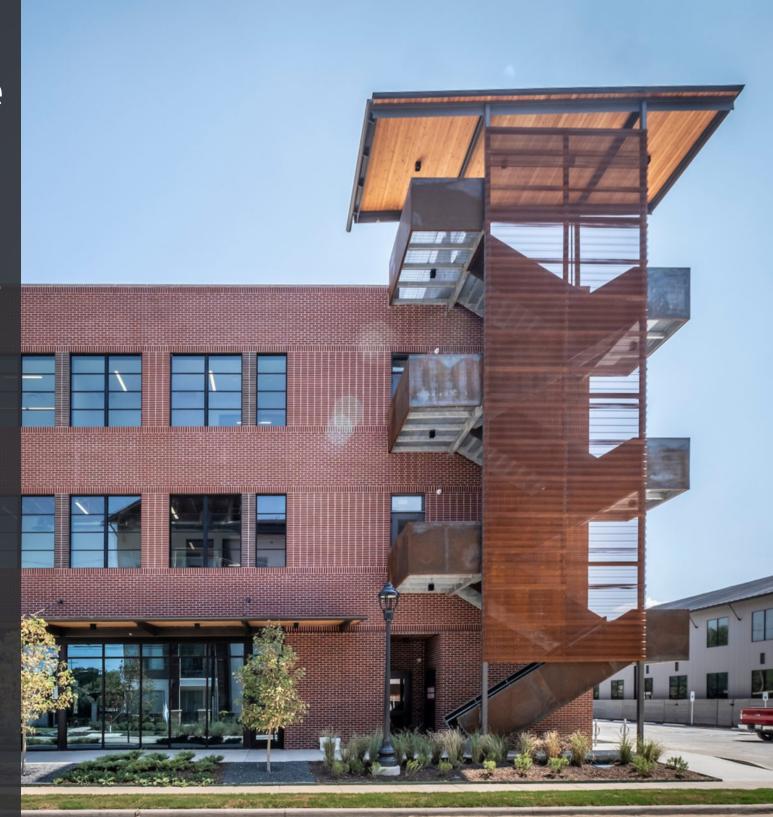

## Nursery Lane Office Park

101 Nursery Lane Fort Worth, TX 76114

#### Overview

• Building Size: 19,902 RSF

• Year Built: 2019

 Move-in Ready Office Space Available

- Retail Space Available with Frontage on White Settlement Rd
- Executive Suites Ranging From 250-500 RSF
- Located in the River District
- Walking Distance to multiple restaurants including Salsa Limon, Heim BBQ, Lettuce Cook, and more