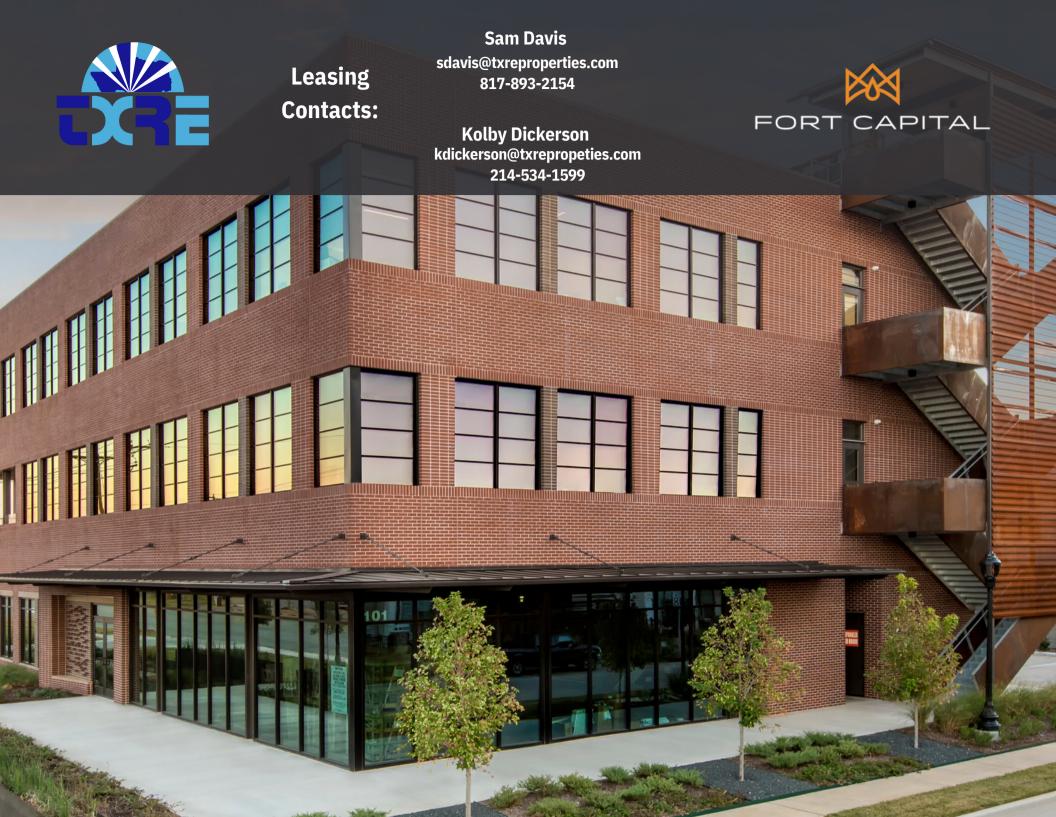

## Nursery Lane Office Park

101 Nursery Lane Fort Worth, TX 76114

#### **Leasing Contacts:**

Sam Davis sdavis@txreproperties.com 817-893-2154

Kolby Dickerson kdickerson@txreproperties.com 214-534-1599

#### Overview

• Building Size: 19,902 RSF

• Year Built: 2019

 Move-in Ready Office Space Available

- Retail Space Available with Frontage on White Settlement Rd
- Executive Suites Ranging From 250-500 RSF
- Located in the River District
- Walking Distance to multiple restaurants including Salsa Limon, Heim BBQ, Lettuce Cook, and more