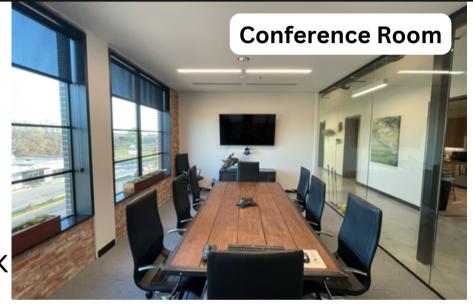

## In Close Vicinity to Everything

- 15 Private Offices
- Conference Room
- 2 Private Showers
- Breakroom

- Copy/Print Room
- IT/Data Room
- Reception

#### **Suite 312 Features**

- 24/7 Temperature Control
- Elevator Lobby Exposure
- LED Light Fixtures
- Exposed Ceiling with Hard Deck
   Ceilings in Offices
- Concrete Flooring Throughout
- Upgraded Millwork with Solid Surface Countertops
- Glass Conference Room
- Split System in IT Closet