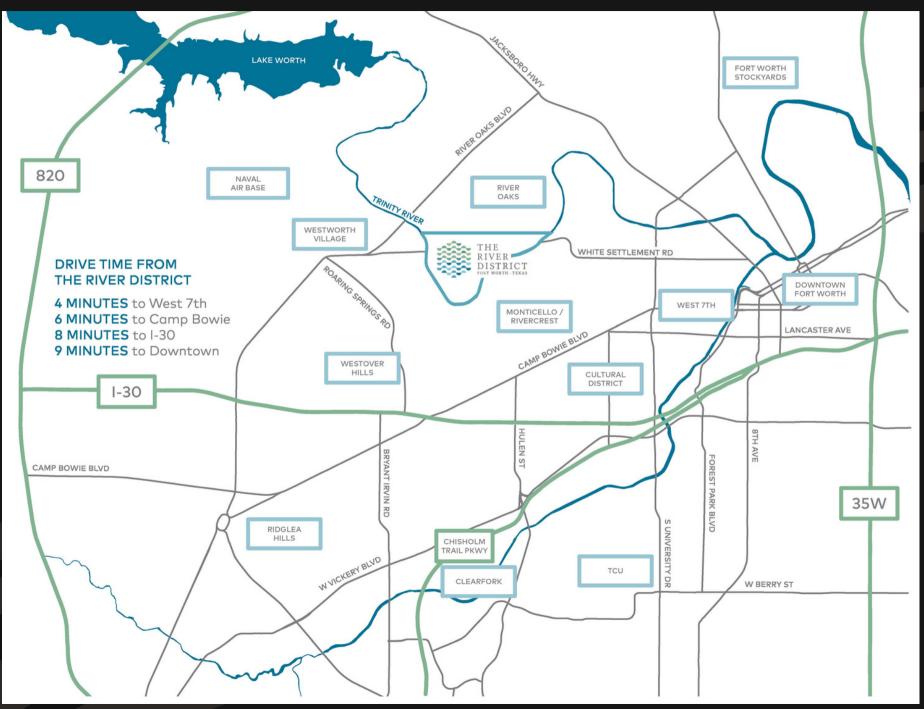

#### Overview

• Building Size: 19,902 RSF

• Year Built: 2019

 Move-in Ready Office Space Available

- Retail Space Available with Frontage on White Settlement Rd
- Executive Suites Ranging From 250-500 RSF
- Located in the River District
- Walking Distance to multiple restaurants including Salsa Limon, Heim BBQ, Lettuce Cook, and more

## In Close Vicinity to Everything

- 15 Private Offices
- Conference Room
- 2 Private Showers
- Breakroom

- Copy/Print Room
- IT/Data Room
- Reception