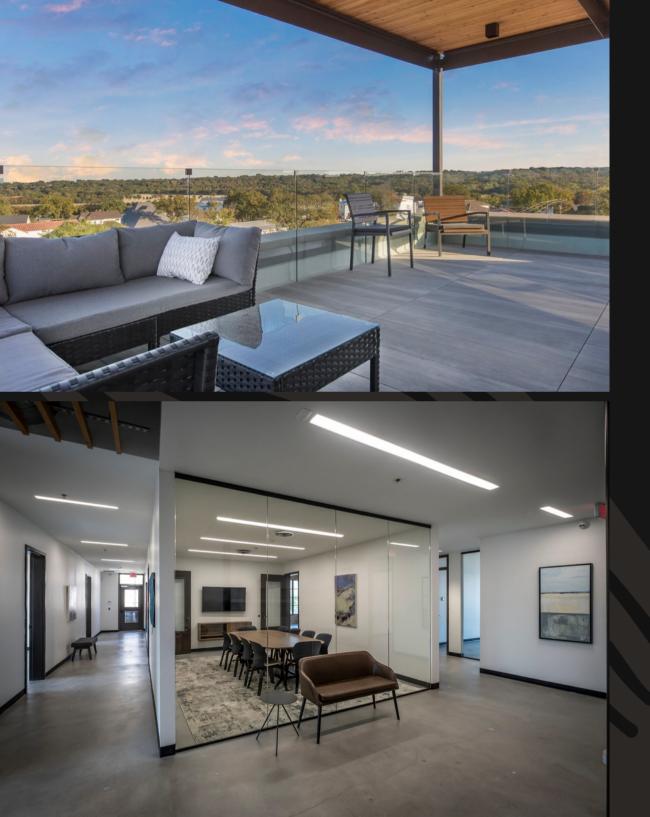

# Features & Amenities

- Exposed Ceilings
- Shared Conference Rooms
- Community Coffee Bars
- Rooftop Patio
- Concrete Flooring
- 24/7 Controlled Access
- Cleaning Service
- Industrial & Modern Design

#### **Suite 312 Features**

- 24/7 Temperature Control
- Elevator Lobby Exposure
- LED Light Fixtures
- Exposed Ceiling with Hard Deck
   Ceilings in Offices
- Concrete Flooring Throughout
- Upgraded Millwork with Solid Surface Countertops
- Glass Conference Room
- Split System in IT Closet