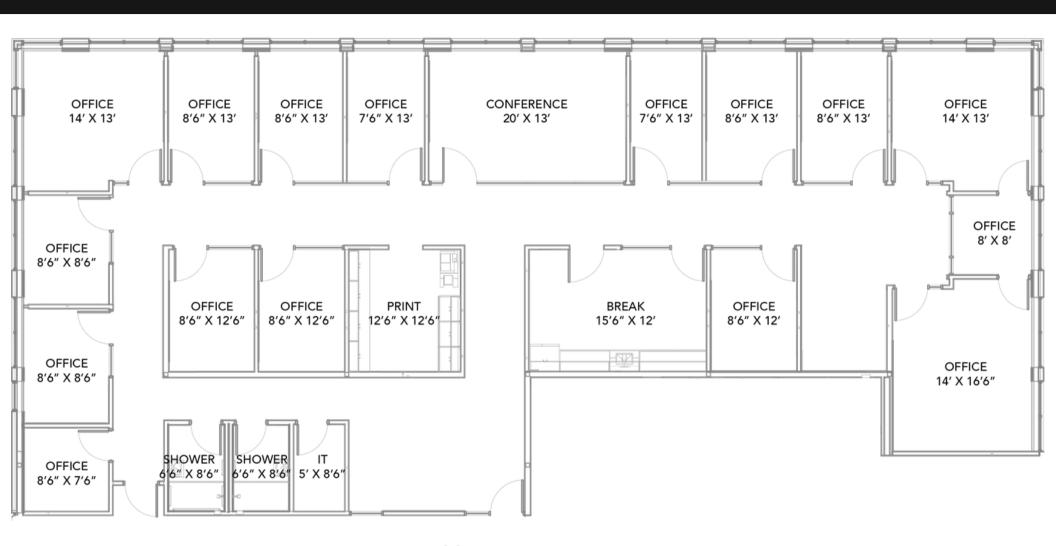

## In Close Vicinity to Everything

- 15 Private Offices
- Conference Room
- 2 Private Showers
- Breakroom

- Copy/Print Room
- IT/Data Room
- Reception

#### **Suite 312 Features**

- 24/7 Temperature Control
- Elevator Lobby Exposure
- LED Light Fixtures
- Exposed Ceiling with Hard Deck
   Ceilings in Offices
- Concrete Flooring Throughout
- Upgraded Millwork with Solid Surface Countertops
- Glass Conference Room
- Split System in IT Closet