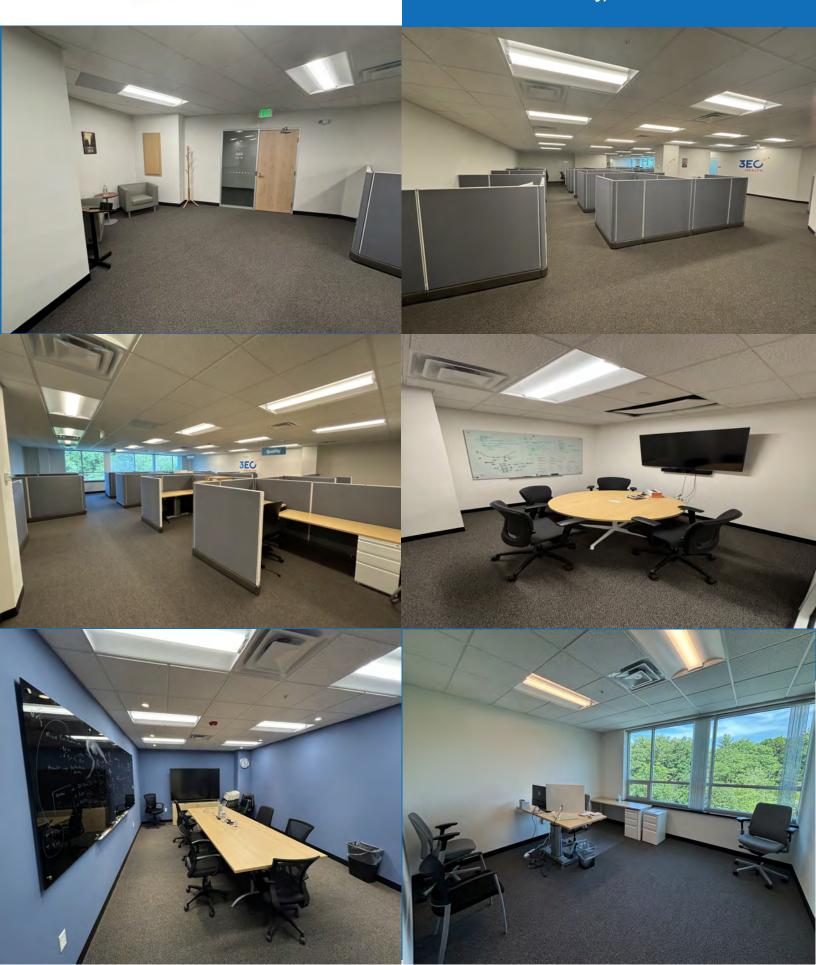

### **PROPERTY HIGHLIGHTS**

- Plug & Play
- Furniture Available
- Shared Kitchenette
- Four offices, Boardroom, Small Conference room, Reception area, and 25+ Cubes with rising desks.
- Great Window Line
- Covered Parking
- Easy Access to 128
- Amenities include: Grab & Go, Daycare, Fitness Center w/ Showers