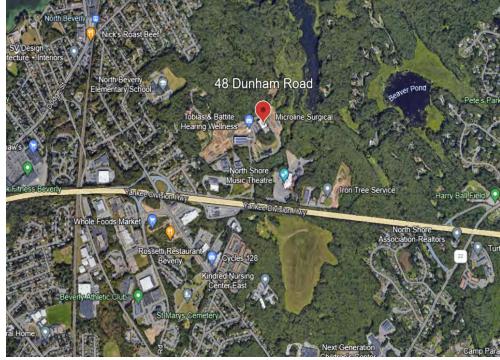

### **PROPERTY DETAILS**

| LOCATION | 48 Dunham Road, Beverly, MA |
|----------|-----------------------------|
| SIZE     | 5,150 SF                    |
| TERM     | Through 2/28/2027           |

### **PROPERTY HIGHLIGHTS**

- Plug & Play
- Furniture Available
- Shared Kitchenette
- Four offices, Boardroom, Small Conference room, Reception area, and 25+ Cubes with rising desks.
- Great Window Line
- Covered Parking
- Easy Access to 128
- Amenities include: Grab & Go, Daycare, Fitness Center w/ Showers