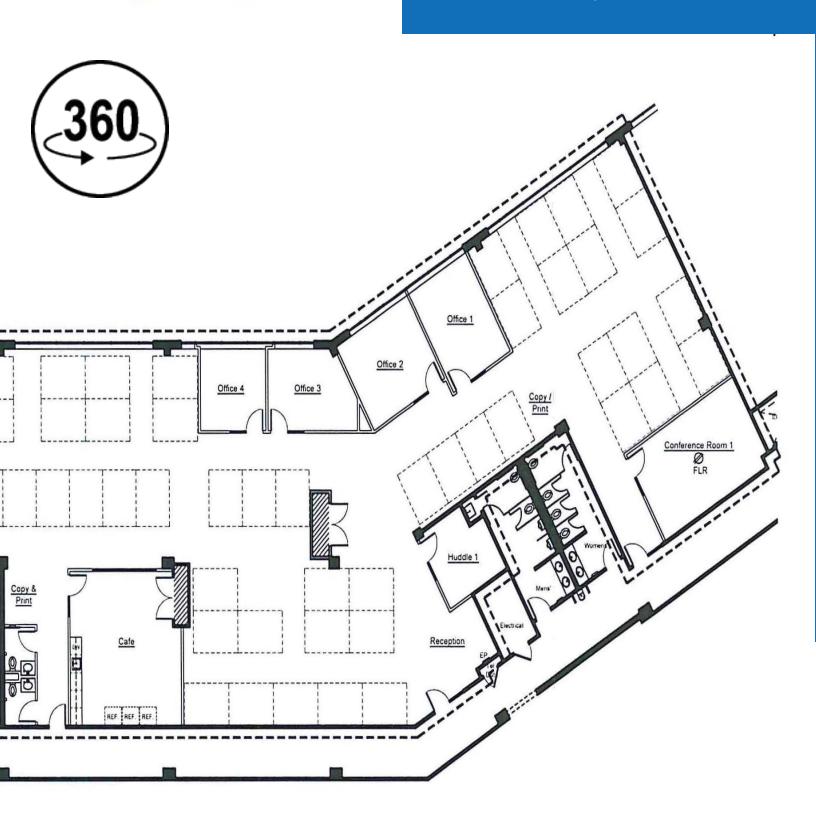

### **PROPERTY HIGHLIGHTS**

- Plug & Play
- Furniture Available
- Shared Kitchenette
- Four offices, Boardroom, Small Conference room, Reception area, and 25+ Cubes with rising desks.
- Great Window Line
- Covered Parking
- Easy Access to 128
- Amenities include: Grab & Go, Daycare, Fitness Center w/ Showers