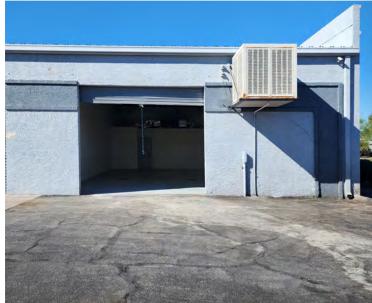

### 557 EAST JUANITA AVENUE

MESA, ARIZONA 85204

±1,800 Square Feet, Suite 1

\$1.15 Per Square Foot + \$0.26 NNN

13' Clear Height

10' x 10' Grade Level Loading

200 Amps, 3 Phase

Large Reception/Open Office, 1 Private Office, Restroom

New HVAC Office Area, Evap Warehouse & New LED Lighting

Renovated October 2024, End Cap Suite

M1 Zoning