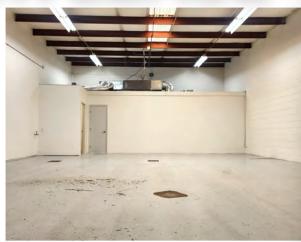

### 557 EAST JUANITA AVENUE

MESA, ARIZONA 85204

±1,800 Square Feet, Suite 1

\$1.15 Per Square Foot + \$0.26 NNN

13' Clear Height

10' x 10' Grade Level Loading

200 Amps, 3 Phase

Large Reception/Open Office, 1 Private Office, Restroom

New HVAC Office Area, Evap Warehouse & New LED Lighting

Renovated October 2024, End Cap Suite

M1 Zoning