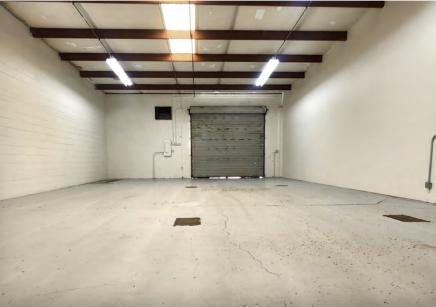

### 557 EAST JUANITA AVENUE

MESA, ARIZONA 85204

±1,800 Square Feet, Suite 1

\$1.15 Per Square Foot + \$0.26 NNN

13' Clear Height

10' x 10' Grade Level Loading

200 Amps, 3 Phase

Large Reception/Open Office, 1 Private Office, Restroom

New HVAC Office Area, Evap Warehouse & New LED Lighting

Renovated October 2024, End Cap Suite

M1 Zoning