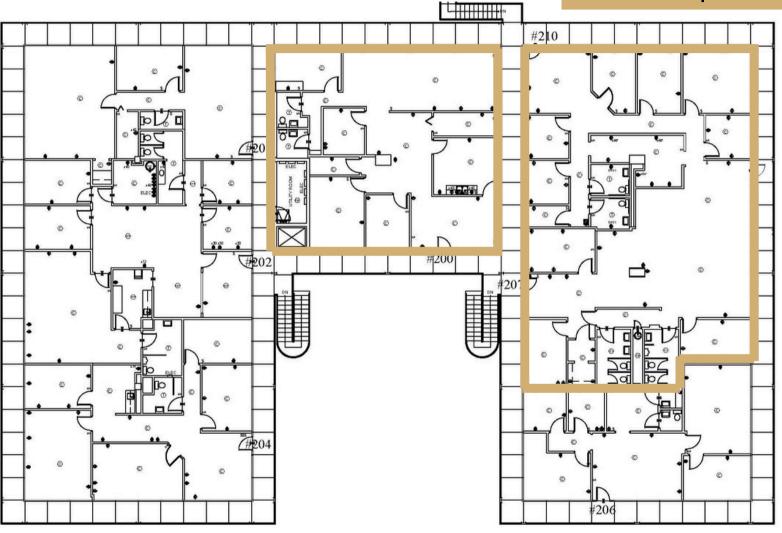

#### The Garden South

Suite 200 & 207 | Office

Suite 200 | 2,381<u>+</u> SF

Suite 207 | 4,260<u>+</u> SF