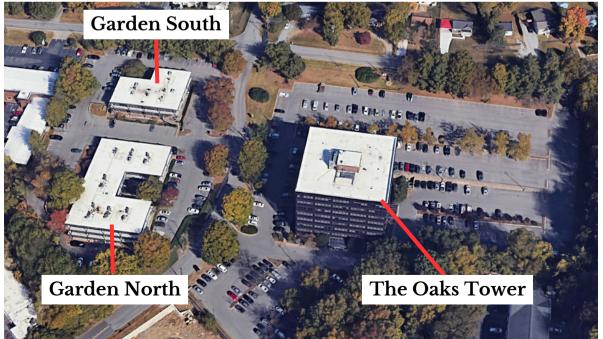

Office Space

# **Property Overview**

| ADDRESS    | 1100-1102 Kermit Drive<br>Nashville, TN |
|------------|-----------------------------------------|
| SIZE       | 118,240 <u>+</u> SF                     |
| PRICE      | \$16.00 - \$17.50 PSF                   |
| AVAILABLE  | 1,252± up to 6,418± SF                  |
| HIGHLIGHTS | Renovated Office Spaces                 |
|            | Conference Rooms Available              |
|            | Outdoor Picnic Area                     |
|            |                                         |