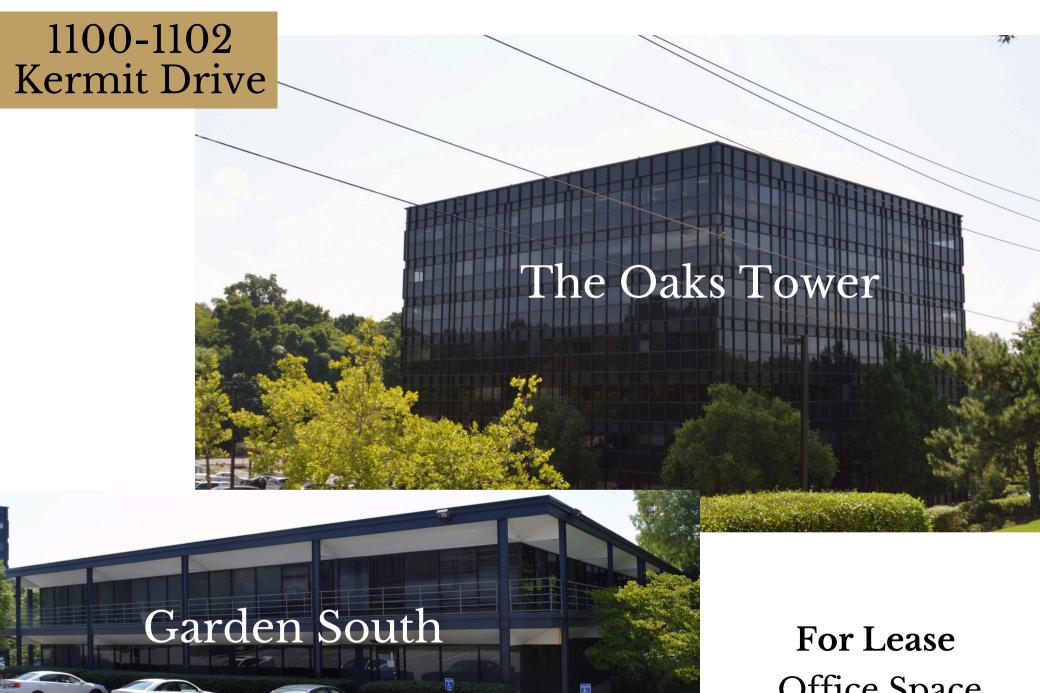

# **Property Overview**

| ADDRESS    | 1100-1102 Kermit Drive<br>Nashville, TN |
|------------|-----------------------------------------|
| SIZE       | 118,240 <u>+</u> SF                     |
| PRICE      | \$16.00 - \$17.50 PSF                   |
| AVAILABLE  | 1,252± up to 6,418± SF                  |
| HIGHLIGHTS | Renovated Office Spaces                 |
|            | Conference Rooms Available              |
|            | Outdoor Picnic Area                     |
|            |                                         |

# FOR LEASE