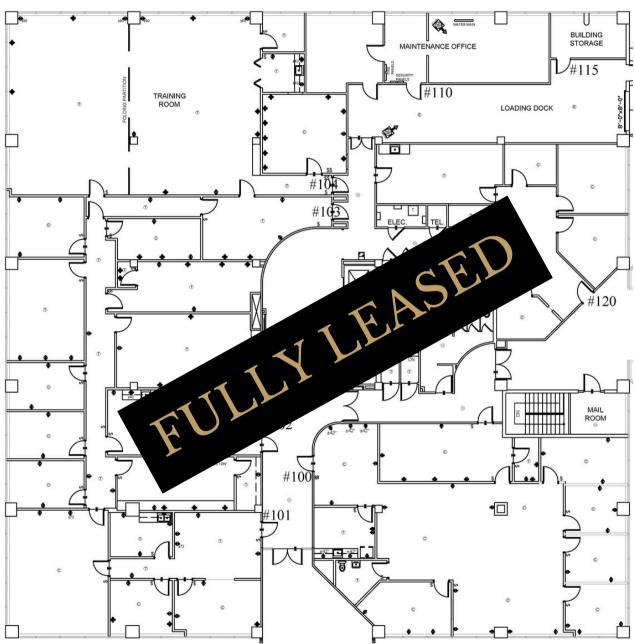

----------------------------------------|
| SIZE       | 118,240 <u>+</u> SF                     |
| PRICE      | \$16.00 - \$17.50 PSF                   |
| AVAILABLE  | 1,252± up to 6,418± SF                  |
| HIGHLIGHTS | Renovated Office Spaces                 |
|            | Conference Rooms Available              |
|            | Outdoor Picnic Area                     |
|            |                                         |













# FOR LEASE

# Conveniently Located Within 15 Minutes:





















#### **Located Near:**

- Nashville International Airport
- I-10
- I-65
- I-24
- I-440
- Briley Parkway



#### The Garden South

Suite 200 & 207 | Office

Suite 200 | 2,381<u>+</u> SF

Suite 207 | 4,260<u>+</u> SF





# The Tower | First Floor

Fully Leased | Office







#### The Tower | 2nd Floor

Suite 202 | Office

Suite 202 | 1,252<u>+</u> SF



#### Available: Now

This information contained herein has been obtained from sources deemed to be reliable but is provided for demonstrative purposes only. This information is provided without any guarantee, its accuracy and reliability should be verified by interested parties, and it is subject to change without notice or obligation. Horrell Company assumes no responsibility for the accuracy or reliability of the information herein.



#### The Tower | 3rd Floor

Suite 310 | Office

Available: Now



Suite 310 | 4,536<u>+</u> SF



# The Tower | 4th Floor

#### Fully Leased | Office





This information contained herein has been obtained from sources deemed to be reliable but is provided for demonstrat