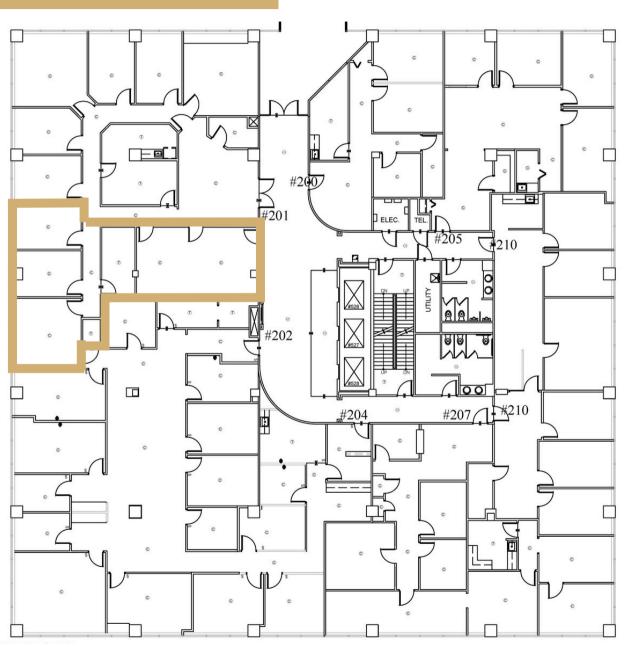

|
| PRICE      | \$16.00 - \$17.50 PSF                   |
| AVAILABLE  | 1,252± up to 6,418± SF                  |
| HIGHLIGHTS | Renovated Office Spaces                 |
|            | Conference Rooms Available              |
|            | Outdoor Picnic Area                     |
|            |                                         |













# FOR LEASE

# Conveniently Located Within 15 Minutes:





















#### **Located Near:**

- Nashville International Airport
- I-10
- I-65
- I-24
- I-440
- Briley Parkway



#### The Garden South

Suite 200 & 207 | Office

Suite 200 | 2,381<u>+</u> SF

Suite 207 | 4,260<u>+</u> SF





# The Tower | First Floor

Fully Leased | Office







#### The Tower | 2nd Floor

Suite 202 | Office

Suite 202 | 1,252<u>+</u> SF



#### Available: Now

This information contained herein has been obtained from sources deemed to be reliable but is provided for demonstrative purposes only. This information is provided without any guarantee, its accuracy and reliability should be verified by interested parties, and it is subject to change without notice or obligation. Horrell Company assumes no responsibility for the accuracy or reliability of the information herein.



#### The Tower | 3rd Floor

Suite 310 | Office

Available: Now



Suite 310 | 4,536<u>+</u> SF



# The Tower | 4th Floor

#### Fully Leased | Office





This information contained herein has been obtained from sources deemed to be reliable but is provided for demonstrative purposes only. This information is provided without any guarantee, its accuracy