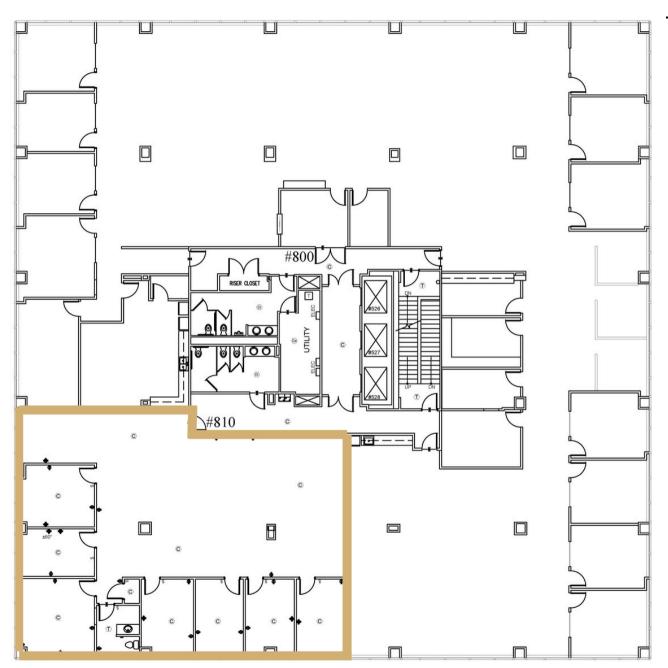

#### The Tower | 8th Floor

Suite 810 | Office

Available: Now

Suite 810 | 3,590<u>+</u> SF

This information contained herein has been obtained from sources deemed to be reliable but is provided for demonstrative purposes only. This information is provided without any guarantee, its accuracy and reliability should be verified by interested parties, and it is subject to change without notice or obligation. Horrell Company assumes no responsibility for the accuracy or reliability of the information herein.