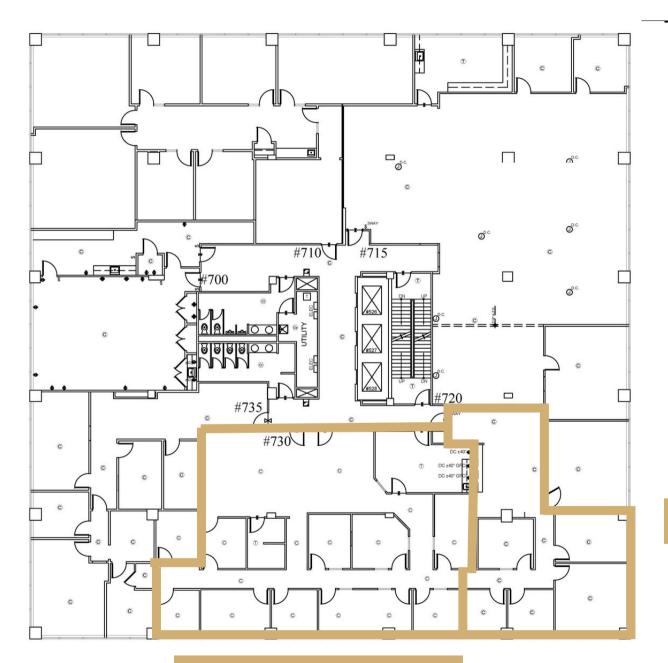

#### The Tower | 7th Floor

Suite 720 & 730 | Office

Available: Now

Suite 720 | 1,608<u>+</u> SF

Suite 730 | 3,126<u>+</u> SF