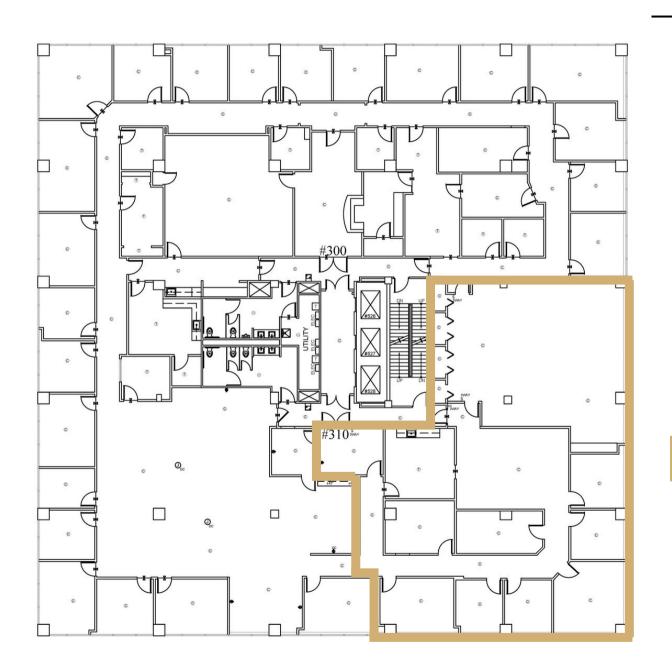

#### The Tower | 3rd Floor

Suite 310 | Office

Available: Now

Suite 310 | 4,536<u>+</u> SF