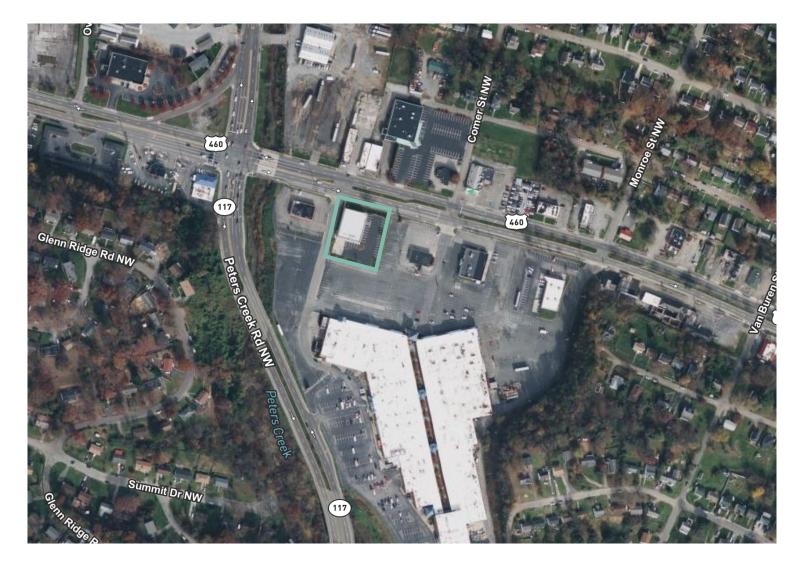

#### **Property Overview & Amenities**

- + Excellent visibility along busy retail artery in Roanoke, Virginia
- + 8,316 SF space available situated on 0.84 acres of land
- + Former Family Dollar prototype 120' x 70'
- + Situated just west of the intersection of Melrose Ave NW and Peters Creek Blvd
- + Situated near Roanoke Country Club and Hershberger Ave connecting to Interstate 581 and Valley View Mall
- + Commercial Zoning General (CG)
- + 180' of frontage along Melrose Ave NW
- + Full access along Melrose Ave NW and full movement via lighted intersection through the Roanoke Salem Business Center parking lot
- + Utilities on-site
- + 31 parking spaces
- + Call agent for pricing