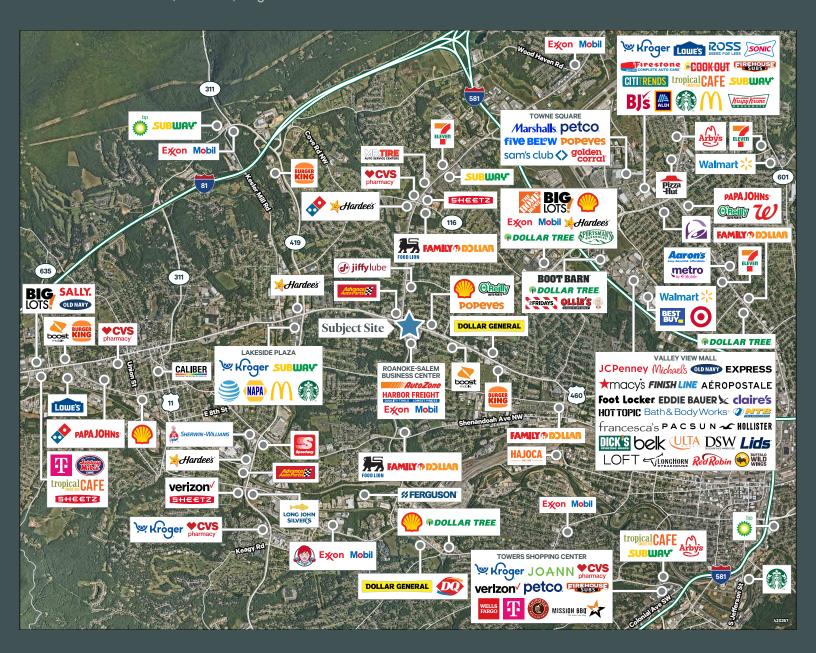

#### **Property Overview & Amenities**

- + Excellent visibility along busy retail artery in Roanoke, Virginia
- + 8,316 SF space available situated on 0.84 acres of land
- + Former Family Dollar prototype 120' x 70'
- + Situated just west of the intersection of Melrose Ave NW and Peters Creek Blvd
- + Situated near Roanoke Country Club and Hershberger Ave connecting to Interstate 581 and Valley View Mall
- + Commercial Zoning General (CG)
- + 180' of frontage along Melrose Ave NW
- + Full access along Melrose Ave NW and full movement via lighted intersection through the Roanoke Salem Business Center parking lot
- + Utilities on-site
- + 31 parking spaces
- + Call agent for pricing