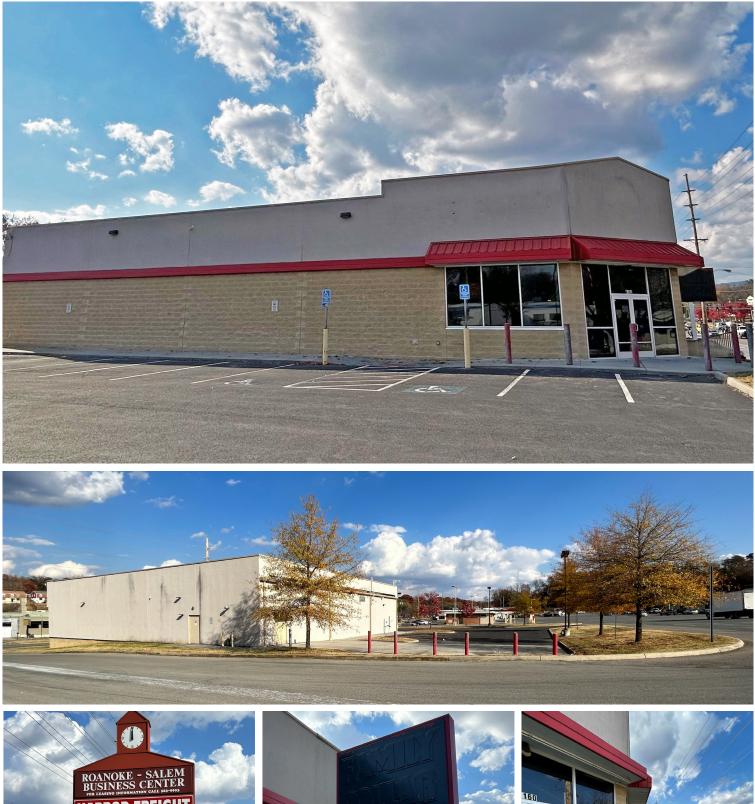

#### **Property Overview & Amenities**

- + Excellent visibility along busy retail artery in Roanoke, Virginia
- + 8,316 SF space available situated on 0.84 acres of land
- + Former Family Dollar prototype 120' x 70'
- + Situated just west of the intersection of Melrose Ave NW and Peters Creek Blvd
- + Situated near Roanoke Country Club and Hershberger Ave connecting to Interstate 581 and Valley View Mall
- + Commercial Zoning General (CG)
- + 180' of frontage along Melrose Ave NW
- + Full access along Melrose Ave NW and full movement via lighted intersection through the Roanoke Salem Business Center parking lot
- + Utilities on-site
- + 31 parking spaces
- + Call agent for pricing