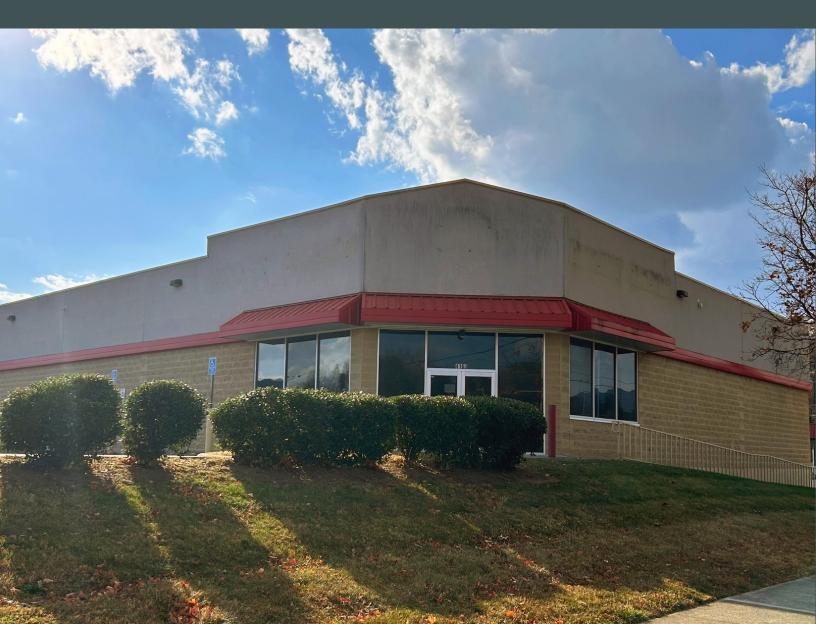

# The Plaza of Roanoke & Salem

Freestanding Retail with Excellent Visibility

4160 Melrose Ave NW Roanoke, Virginia cbre.us/richmond

#### **Property Overview & Amenities**

- + Excellent visibility along busy retail artery in Roanoke, Virginia
- + 8,316 SF space available situated on 0.84 acres of land
- + Former Family Dollar prototype 120' x 70'
- + Situated just west of the intersection of Melrose Ave NW and Peters Creek Blvd
- + Situated near Roanoke Country Club and Hershberger Ave connecting to Interstate 581 and Valley View Mall
- + Commercial Zoning General (CG)
- + 180' of frontage along Melrose Ave NW
- + Full access along Melrose Ave NW and full movement via lighted intersection through the Roanoke Salem Business Center parking lot
- + Utilities on-site
- + 31 parking spaces
- + Call agent for pricing