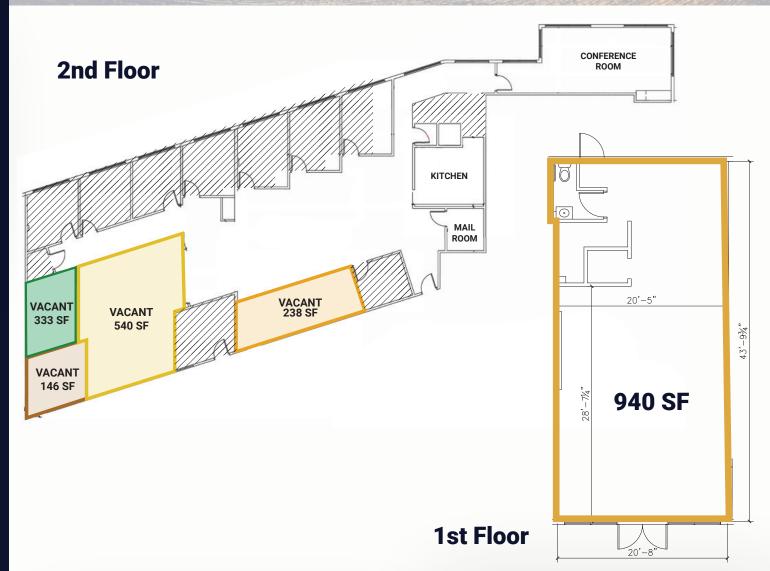

## **Availability Information**

SF Available: 146 - 940 SF Pricing: Contact Broker

## **Highlights**

- 940 SF ground floor retail space available
- Retail signage with I-25 visibility
- Located in thriving Downtown Castle Rock
- Small second floor office suites available for lease
- High income demographics in the sought after Castle Rock trade area