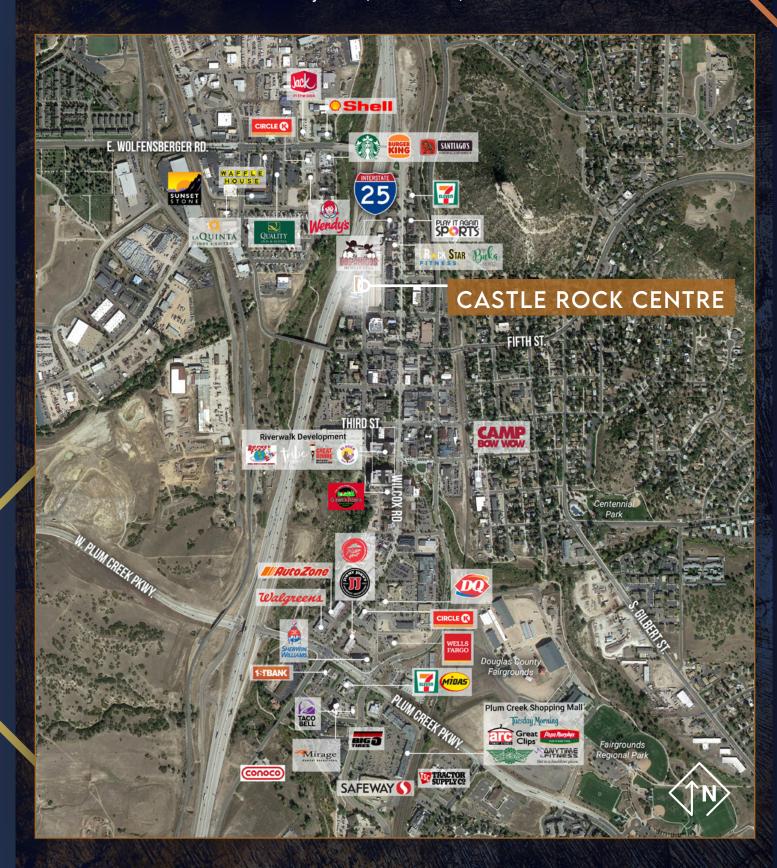

### **CASTLE ROCK CENTRE**

695 Jerry Street, Castle Rock, CO 80104

DISCLAIMER: All of the information contain in this Marketing Brochure has been gathered from reliable sources. Kinsey & Company Commercial Real Estate, LLC makes no guarantee, warranty or representation regarding the accuracy of this information. Interested parties are responsible to independently verify the information contained within this Marketing Brochure.

## **Highlights**

- 940 SF ground floor retail space available
- Retail signage with I-25 visibility
- Located in thriving Downtown Castle Rock
- Small second floor office suites available for lease
- High income demographics in the sought after Castle Rock trade area