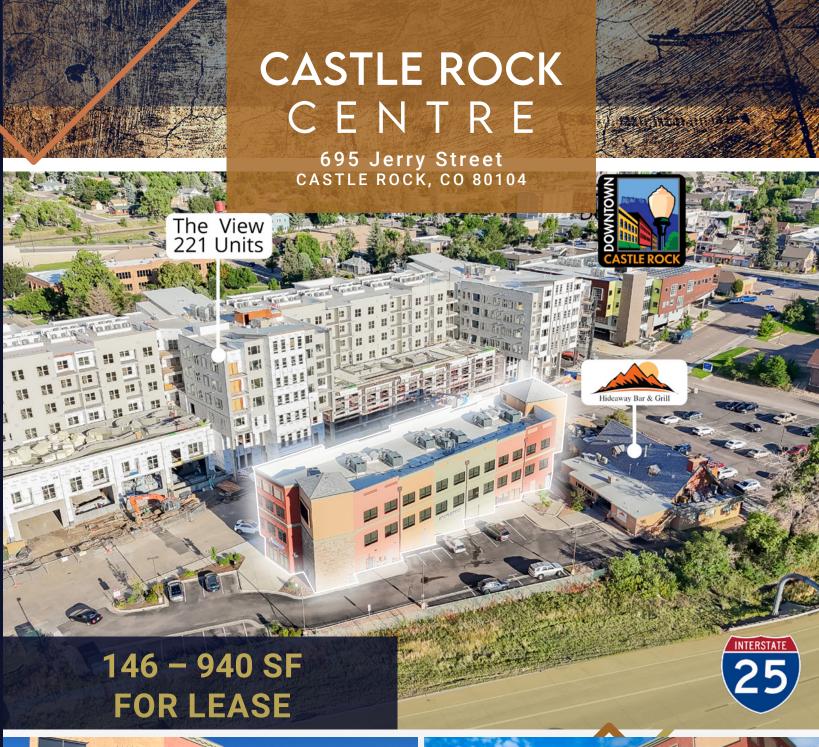

# CASTLE ROCK CENTRE

695 Jerry Street CASTLE ROCK, CO 80104

146 – 940 SF FOR LEASE

## **Availability Information**

SF Available: 146 - 940 SF Pricing: Contact Broker

## **Highlights**

- 940 SF ground floor retail space available
- Retail signage with I-25 visibility
- Located in thriving Downtown Castle Rock
- Small second floor office suites available for lease
- High income demographics in the sought after Castle Rock trade area