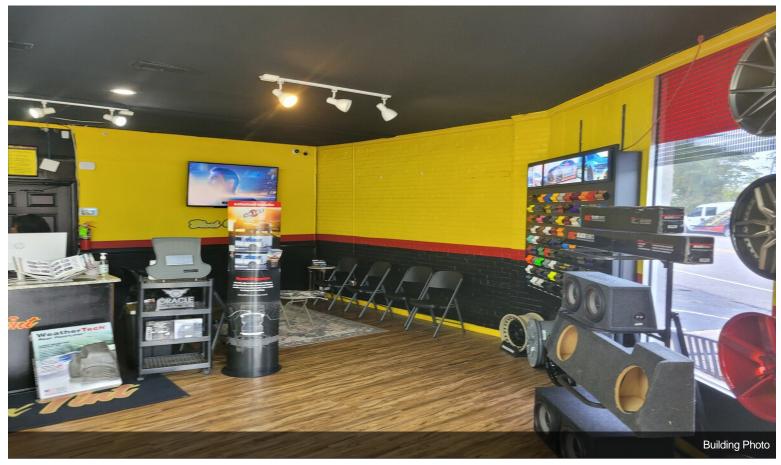

in a prime location for retail owner/user or investor. Unit B already has a long term Lease in place and current owner would be willing to Lease-Back Unit A to provide higher than market Cap rate. The building is a total of 5922+/- sq. ft. on .46+/-acres on the corner of Hwy 501 and Alder street in Myrtle Beach, SC. Unit A is approximately 4600+/- sq. ft. and is built out as 50% retail/showroom and 50% automotive shop. Property is only 6 blocks from the beach, has traffic counts of 13,000 vehicles per day on Hwy 501

and 1 block away from Hwy 17 with 28,000+/day....

• Great location in Myrtle Beach at the corner Hwy. 501 and Alder street, just on block from 6th Ave N. and 2 blocks from Hwy. 17 Business (N. Kings Hwy







900 Us-501 Hwy, Myrtle Beach, SC 29577

## **Property Photos**





## **Property Photos**





## **Property Photos**