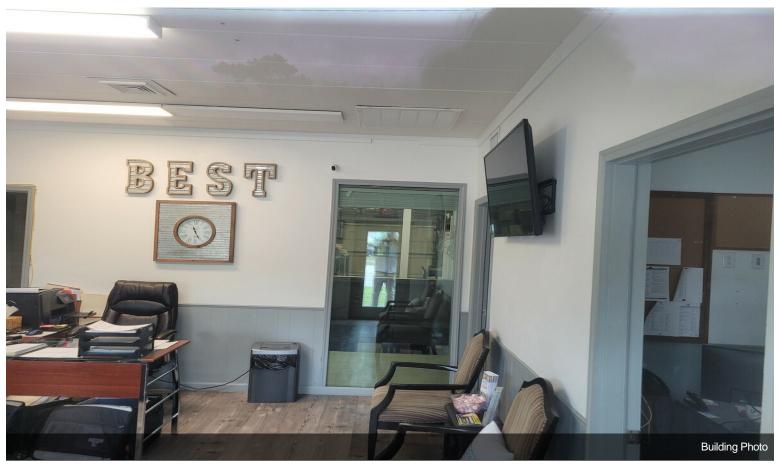

nit B already has a long term Lease in place and current owner would be willing to Lease-Back Unit A to provide higher than market Cap rate. The building is a total of 5922+/- sq. ft. on .46+/-acres on the corner of Hwy 501 and Alder street in Myrtle Beach, SC. Unit A is approximately 4600+/- sq. ft. and is built out as 50% retail/showroom and 50% automotive shop. Property is only 6 blocks from the beach, has traffic counts of 13,000 vehicles per day on Hwy 501

and 1 block away from Hwy 17 with 28,000+/day....

• Great location in Myrtle Beach at the corner Hwy. 501 and Alder street, just on block from 6th Ave N. and 2 blocks from Hwy. 17 Business (N. Kings Hwy







900 Us-501 Hwy, Myrtle Beach, SC 29577

## **Property Photos**





## **Property Photos**





## **Property Photos**