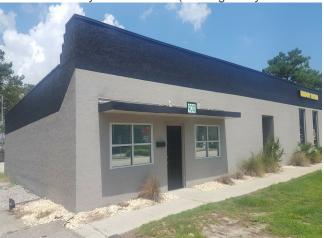

|

## 900 Us-501 Hwy

\$1,195,000

Excellent opportunity in a prime location for retail owner/user or investor. Unit B already has a long term Lease in place and current owner would be willing to Lease-Back Unit A to provide higher than market Cap rate. The building is a total of 5922+/- sq. ft. on .46+/-acres on the corner of Hwy 501 and Alder street in Myrtle Beach, SC. Unit A is approximately 4600+/- sq. ft. and is built out as 50% retail/showroom and 50% automotive shop. Property is only 6 blocks from the beach, has traffic counts of 13,000 vehicles per day on Hwy 501

and 1 block away from Hwy 17 with 28,000+/day....

• Great location in Myrtle Beach at the corner Hwy. 501 and Alder street, just on block from 6th Ave N. and 2 blocks from Hwy. 17 Business (N. Kings Hwy







900 Us-501 Hwy, Myrtle Beach, SC 29577

## **Property Photos**





## **Property Photos**





## **Property Photos**