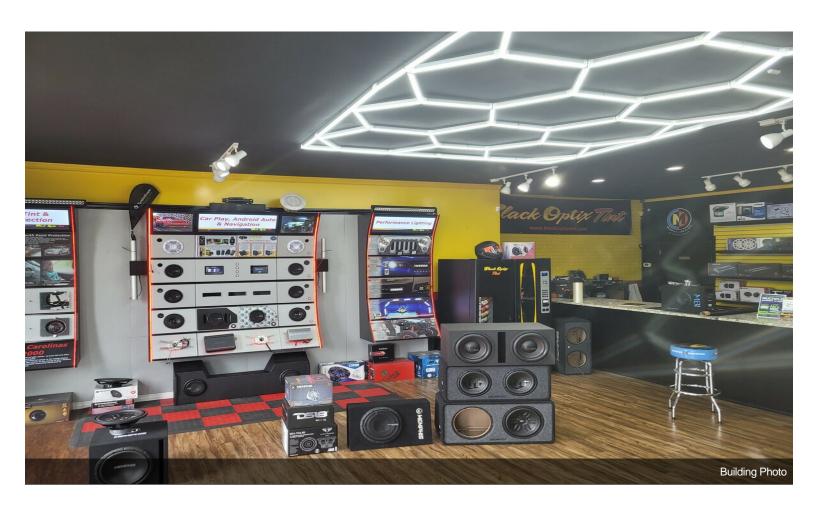

y in a prime location for retail owner/user or investor. Unit B already has a long term Lease in place and current owner would be willing to Lease-Back Unit A to provide higher than market Cap rate. The building is a total of 5922+/- sq. ft. on .46+/-acres on the corner of Hwy 501 and Alder street in Myrtle Beach, SC. Unit A is approximately 4600+/- sq. ft. and is built out as 50% retail/showroom and 50% automotive shop. Property is only 6 blocks from the beach, has traffic counts of 13,000 vehicles per day on Hwy 501

and 1 block away from Hwy 17 with 28,000+/day....

• Great location in Myrtle Beach at the corner Hwy. 501 and Alder street, just on block from 6th Ave N. and 2 blocks from Hwy. 17 Business (N. Kings Hwy







900 Us-501 Hwy, Myrtle Beach, SC 29577

## **Property Photos**





## **Property Photos**





## **Property Photos**