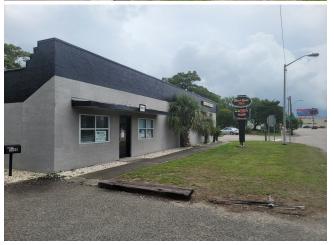

|

## 900 Us-501 Hwy

\$1,195,000

Excellent opportunity in a prime location for retail owner/user or investor. Unit B already has a long term Lease in place and current owner would be willing to Lease-Back Unit A to provide higher than market Cap rate. The building is a total of 5922+/- sq. ft. on .46+/-acres on the corner of Hwy 501 and Alder street in Myrtle Beach, SC. Unit A is approximately 4600+/- sq. ft. and is built out as 50% retail/showroom and 50% automotive shop. Property is only 6 blocks from the beach, has traffic counts of 13,000 vehicles per day on Hwy 501

and 1 block away from Hwy 17 with 28,000+/day....

• Great location in Myrtle Beach at the corner Hwy. 501 and Alder street, just on block from 6th Ave N. and 2 blocks from Hwy. 17 Business (N. Kings Hwy







900 Us-501 Hwy, Myrtle Beach, SC 29577

## **Property Photos**





## **Property Photos**





## **Property Photos**