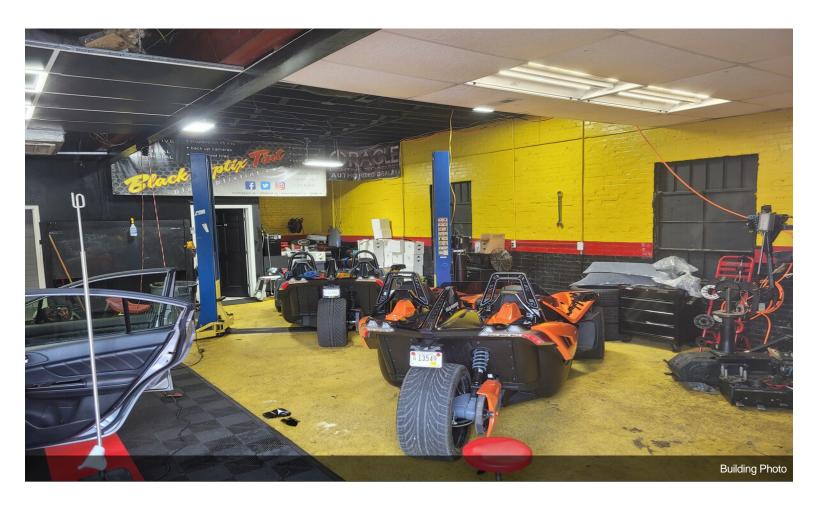

tail owner/user or investor. Unit B already has a long term Lease in place and current owner would be willing to Lease-Back Unit A to provide higher than market Cap rate. The building is a total of 5922+/- sq. ft. on .46+/-acres on the corner of Hwy 501 and Alder street in Myrtle Beach, SC. Unit A is approximately 4600+/- sq. ft. and is built out as 50% retail/showroom and 50% automotive shop. Property is only 6 blocks from the beach, has traffic counts of 13,000 vehicles per day on Hwy 501

and 1 block away from Hwy 17 with 28,000+/day....

• Great location in Myrtle Beach at the corner Hwy. 501 and Alder street, just on block from 6th Ave N. and 2 blocks from Hwy. 17 Business (N. Kings Hwy







900 Us-501 Hwy, Myrtle Beach, SC 29577

## **Property Photos**





## **Property Photos**





## **Property Photos**