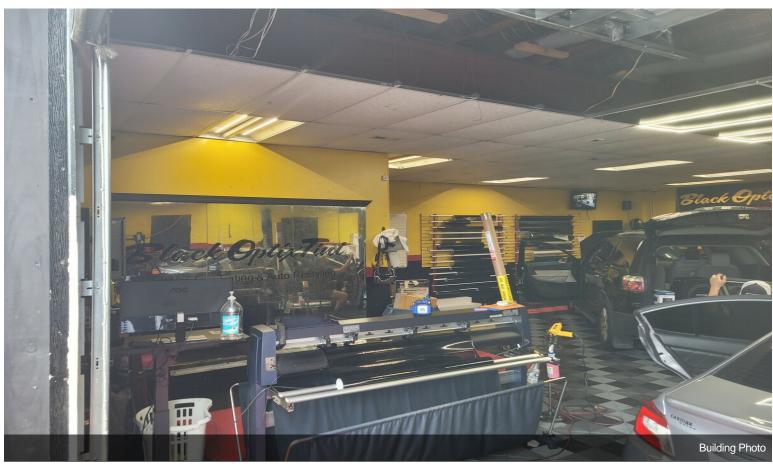

il owner/user or investor. Unit B already has a long term Lease in place and current owner would be willing to Lease-Back Unit A to provide higher than market Cap rate. The building is a total of 5922+/- sq. ft. on .46+/-acres on the corner of Hwy 501 and Alder street in Myrtle Beach, SC. Unit A is approximately 4600+/- sq. ft. and is built out as 50% retail/showroom and 50% automotive shop. Property is only 6 blocks from the beach, has traffic counts of 13,000 vehicles per day on Hwy 501

and 1 block away from Hwy 17 with 28,000+/day....

• Great location in Myrtle Beach at the corner Hwy. 501 and Alder street, just on block from 6th Ave N. and 2 blocks from Hwy. 17 Business (N. Kings Hwy







900 Us-501 Hwy, Myrtle Beach, SC 29577

## **Property Photos**





## **Property Photos**





## **Property Photos**