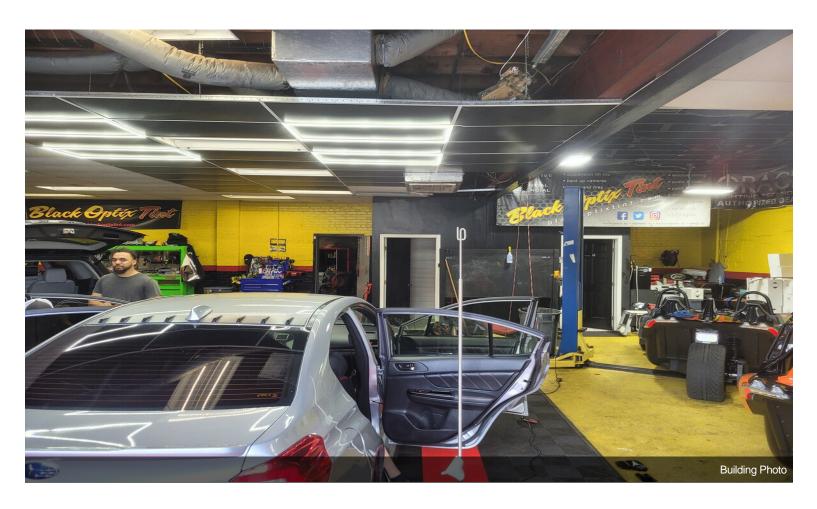

Unit B already has a long term Lease in place and current owner would be willing to Lease-Back Unit A to provide higher than market Cap rate. The building is a total of 5922+/- sq. ft. on .46+/-acres on the corner of Hwy 501 and Alder street in Myrtle Beach, SC. Unit A is approximately 4600+/- sq. ft. and is built out as 50% retail/showroom and 50% automotive shop. Property is only 6 blocks from the beach, has traffic counts of 13,000 vehicles per day on Hwy 501

and 1 block away from Hwy 17 with 28,000+/day....

• Great location in Myrtle Beach at the corner Hwy. 501 and Alder street, just on block from 6th Ave N. and 2 blocks from Hwy. 17 Business (N. Kings Hwy







900 Us-501 Hwy, Myrtle Beach, SC 29577

## **Property Photos**





## **Property Photos**





## **Property Photos**