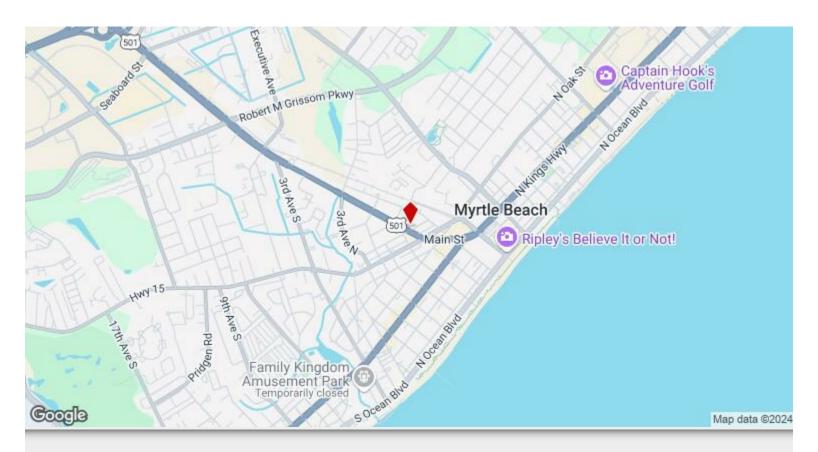

**900 Us-501 Hwy** 900 Us-501 Hwy, Myrtle Beach, SC 29577

Greg Edgerton KW Commercial 4105 Liberty Hwy,Anderson, SC 29621 grege@kw.com (704) 813-0561

| Price:               | \$1,195,000              |
|----------------------|--------------------------|
| Property Type:       | Retail                   |
| Property Subtype:    | Freestanding             |
| Building Class:      | С                        |
| Sale Type:           | Investment or Owner User |
| Lot Size:            | 0.46 AC                  |
| Gross Building Area: | 6,769 SF                 |
| No. Stories:         | 1                        |
| Year Built:          | 1954                     |
| Tenancy:             | Multiple                 |
| Parking Ratio:       | 3.38/1,000 SF            |
| Zoning Description:  | UZ                       |
| APN / Parcel ID:     | 44304020038              |
| Cross Streets:       | Alder St                 |
| Walk Score ®:        | 79 (Very Walkable)       |
|                      |                          |

900 Us-501 Hwy, Myrtle Beach, SC 29577