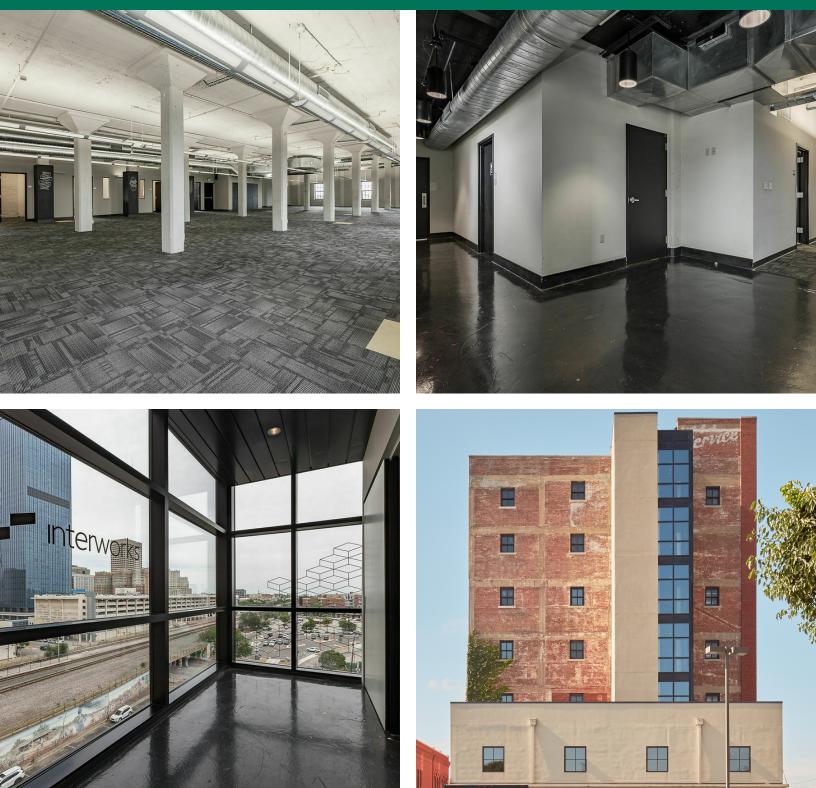

#### **PROPERTY DESCRIPTION**

The Candy Factory was constructed in 1914 and is listed on the National Register of Historic Places. It was formerly the home of Bunte Candy Company. The building was completely renovated into a modern Class A office building in 2009. The top floor of the building is approximately 8,000 SF and offers outstanding views as well as modern, functional workspace with historic charm. The space is virtually move-in ready but the landlord will consider making improvements for qualified tenants.

### LOCATION DESCRIPTION

The Candy Factory lies at the western gateway to Bricktown, Oklahoma City's premier live, work, play environment. It is situated just one block northeast of Paycom Arena and one block east of the site chosen for the new arena. Parking is provided at several surface lots surrounding the building along with reserved spaces on the west side of the property. Additional parking can be provided in the surface lot directly north of the building.