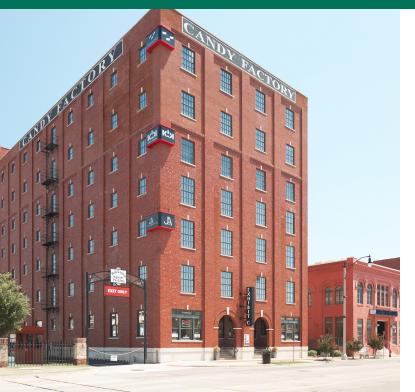

## THE CANDY FACTORY

#### **PROPERTY DESCRIPTION**

The Candy Factory was constructed in 1914 and is listed on the National Register of Historic Places. It was formerly the home of Bunte Candy Company. The building was completely renovated into a modern Class A office building in 2009. The top floor of the building is approximately 8,000 SF and offers outstanding views as well as modern, functional workspace with historic charm. The space is virtually move-in ready but the landlord will consider making improvements for qualified tenants.

### LOCATION DESCRIPTION

The Candy Factory lies at the western gateway to Bricktown, Oklahoma City's premier live, work, play environment. It is situated just one block northeast of Paycom Arena and one block east of the site chosen for the new arena. Parking is provided at several surface lots surrounding the building along with reserved spaces on the west side of the property. Additional parking can be provided in the surface lot directly north of the building.

#### OFFERING SUMMARY

| Available SF:   | 8,254 SF                                   |
|-----------------|--------------------------------------------|
| Lease Rate:     | \$18.00 SF/yr Full Service                 |
| Building Size:  | 68,604 SF                                  |
| Parking:        | Adjacent Surface                           |
| Year Built:     | 1914                                       |
| Year Renovated: | 2009                                       |
| Signage:        | Building signage available on<br>SW corner |