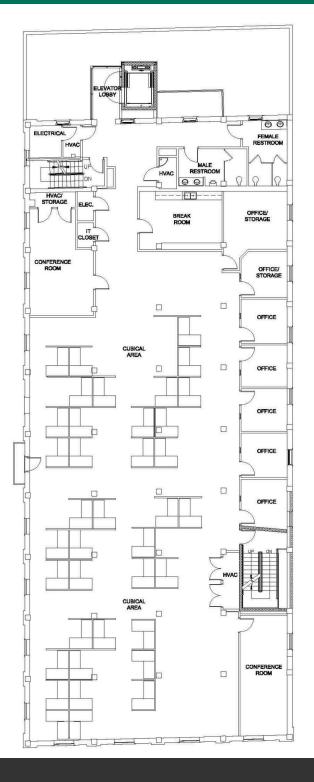

#### **PROPERTY DESCRIPTION**

The Candy Factory was constructed in 1914 and is listed on the National Register of Historic Places. It was formerly the home of Bunte Candy Company. The building was completely renovated into a modern Class A office building in 2009. The top floor of the building is approximately 8,000 SF and offers outstanding views as well as modern, functional workspace with historic charm. The space is virtually move-in ready but the landlord will consider making improvements for qualified tenants.

#### OFFERING SUMMARY

| Available SF:   | 8,254 SF                                   |
|-----------------|--------------------------------------------|
| Lease Rate:     | \$18.00 SF/yr Full Service                 |
| Building Size:  | 68,604 SF                                  |
| Parking:        | Adjacent Surface                           |
| Year Built:     | 1914                                       |
| Year Renovated: | 2009                                       |
| Signage:        | Building signage available on<br>SW corner |