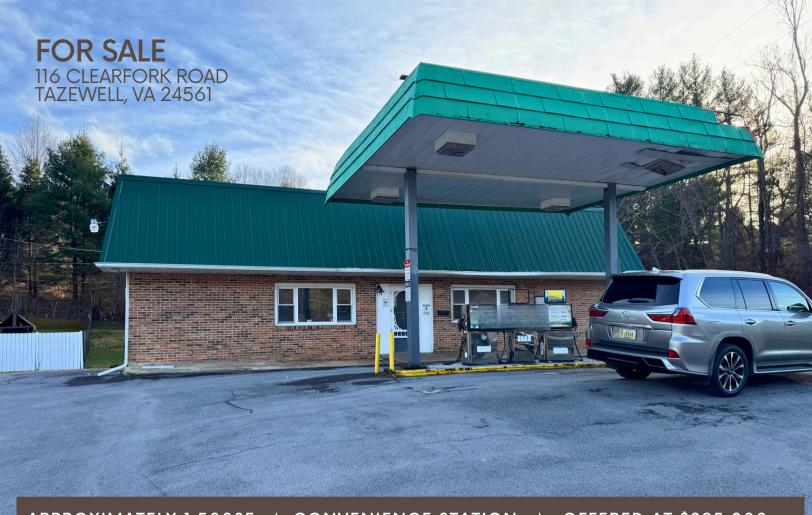

APPROXIMATELY 1,500SF | CONVENIENCE STATION | OFFERED AT \$295,000

Excellent opportunity to take over a convenience store with the ability to add operational gas pumps. This store is one of one in the area with zero competition for miles! Ready for the new owner to take over and start serving everyone in the area. The business is located at the corner of Clearfork Road and Burkes Garden Road. Clearfork sees over 2,900 cars driving by daily and Burkes Garden with almost 600. Location is near residential neighborhoods as well as other local businesses.