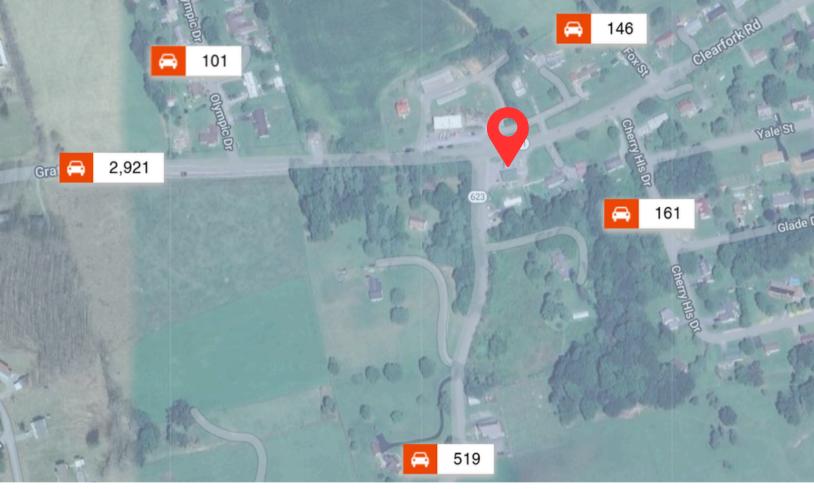

APPROXIMATELY 1,500SF | CONVENIENCE STATION | OFFERED AT \$295,000

Excellent opportunity to take over a convenience store with the ability to add operational gas pumps. This store is one of one in the area with zero competition for miles! Ready for the new owner to take over and start serving everyone in the area. The business is located at the corner of Clearfork Road and Burkes Garden Road. Clearfork sees over 2,900 cars driving by daily and Burkes Garden with almost 600. Location is near residential neighborhoods as well as other local businesses.