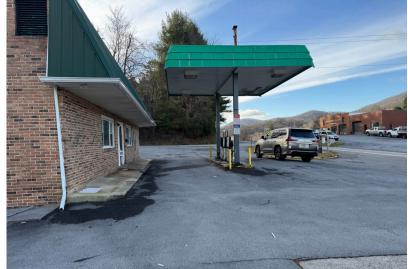

APPROXIMATELY 1,500SF | CONVENIENCE STATION | OFFERED AT \$295,000

Excellent opportunity to take over a convenience store with the ability to add operational gas pumps. This store is one of one in the area with zero competition for miles! Ready for the new owner to take over and start serving everyone in the area. The business is located at the corner of Clearfork Road and Burkes Garden Road. Clearfork sees over 2,900 cars driving by daily and Burkes Garden with almost 600. Location is near residential neighborhoods as well as other local businesses.