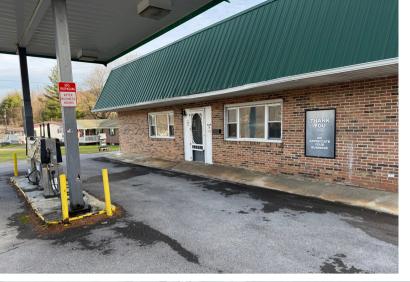

APPROXIMATELY 1,500SF | CONVENIENCE STATION | OFFERED AT \$295,000

Excellent opportunity to take over a convenience store with the ability to add operational gas pumps. This store is one of one in the area with zero competition for miles! Ready for the new owner to take over and start serving everyone in the area. The business is located at the corner of Clearfork Road and Burkes Garden Road. Clearfork sees over 2,900 cars driving by daily and Burkes Garden with almost 600. Location is near residential neighborhoods as well as other local businesses.