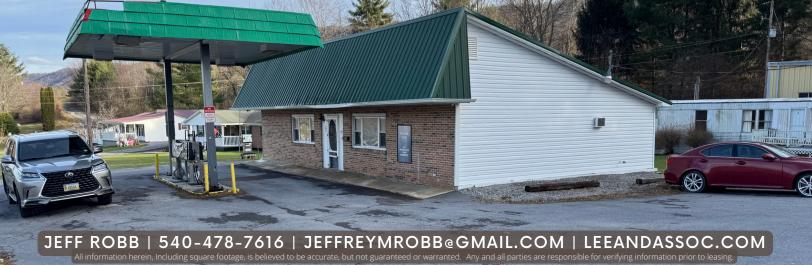

APPROXIMATELY 1,500SF | CONVENIENCE STATION | OFFERED AT \$295,000

Excellent opportunity to take over a convenience store with the ability to add operational gas pumps. This store is one of one in the area with zero competition for miles! Ready for the new owner to take over and start serving everyone in the area. The business is located at the corner of Clearfork Road and Burkes Garden Road. Clearfork sees over 2,900 cars driving by daily and Burkes Garden with almost 600. Location is near residential neighborhoods as well as other local businesses.