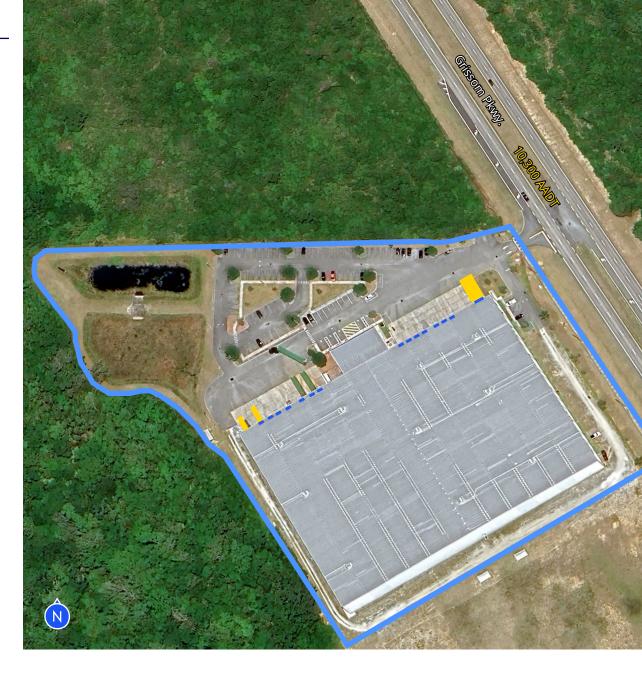

## Property Highlights

## **Property Specifications**

- 180,000 SF available immediately
- 5,400 SF of office
- Potential outdoor storage
- 15 dock doors, 7 with edge of dock
- 1 ramp
- Front load
- Back-up generator
- Sprinklered
- Built in 2014
- Zoned M-1, Light Industrial Services and
- Warehousing, City of Titusville
- Sublease thru September 30,2029
- \$7.00/SF, NNN