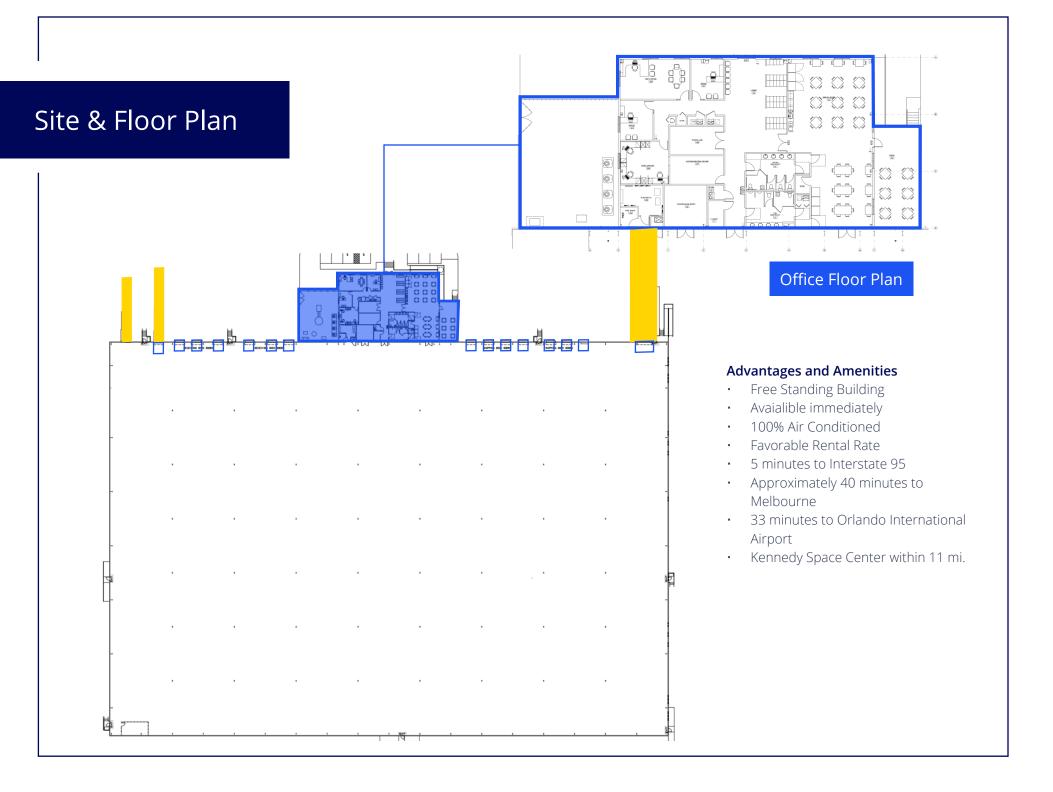

## Property Highlights

## **Property Specifications**

- 180,000 SF available immediately
- 5,400 SF of office
- Potential outdoor storage
- 15 dock doors, 7 with edge of dock
- 1 ramp
- Front load
- Back-up generator
- Sprinklered
- Built in 2014
- Zoned M-1, Light Industrial Services and
- Warehousing, City of Titusville
- Sublease thru September 30,2029
- \$7.00/SF, NNN