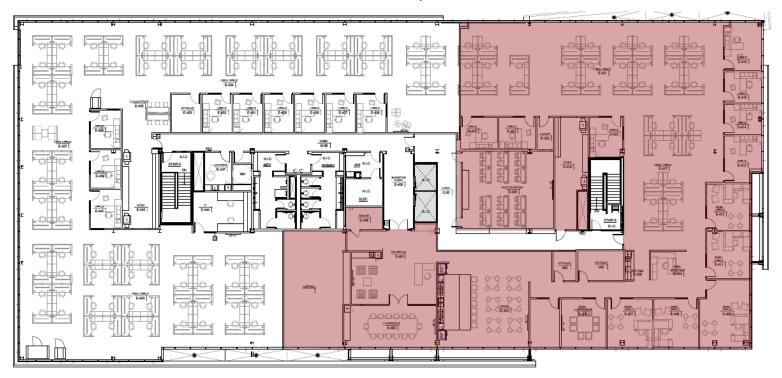

# **SUBLEASE AVAILABLE**

4057 Rural Plains Circle, Franklin TN 37064

4th FLOOR

11,684 SF (Shaded Area) or 25,000 SF (Full Floor)