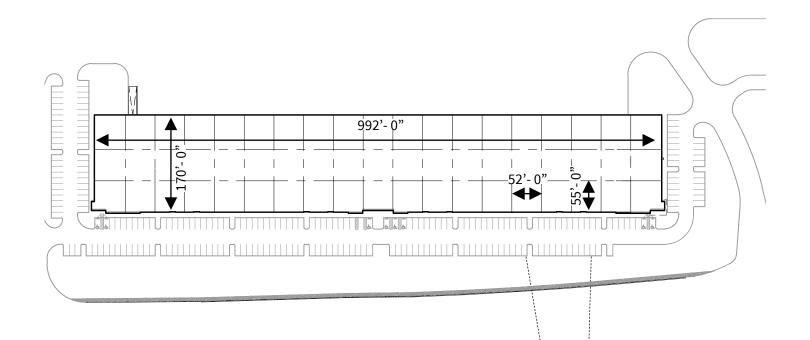

- O Available Space **26,520 SF 168,795 SF**
- Office Area ±4,740 SF
- Rear Load Configuration
- 60' Speed Bay
  - 51 docks / 6 ramped / 1 40k-lb mech.dock leveler
- Typical Column Spacing **55'x52'**
- \* **ESFR** Sprinklers
- 1 32' Minimum Clear Height
- **244** Auto Parking Spaces
- Lease Rate Contact Broker