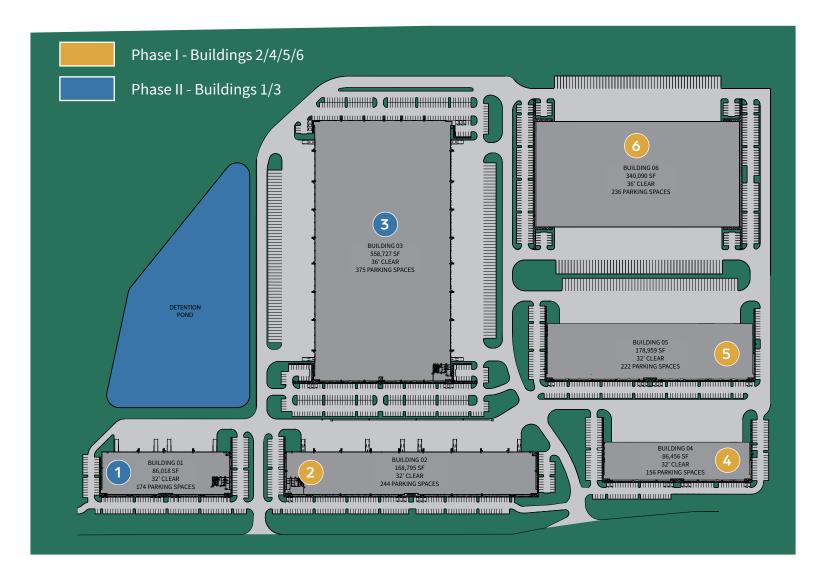

## **PROPERTY FEATURES**

- 1.4M SF Total available
- 32-36' Clear heights
- Cross-dock & Rear load options
- Ample trailer parking spaces

- Buildings from  $\pm 86,018$  SF to  $\pm 558,727$  SF
- Located in Schertz, Texas on the IH-35 corridor
- 60 ft Speed bays
- ESFR Sprinklers

- O Available Space **26,520 SF 168,795 SF**
- Office Area ±4,740 SF
- Rear Load Configuration
- 60' Speed Bay
  - 51 docks / 6 ramped / 1 40k-lb mech.dock leveler
- Typical Column Spacing **55'x52'**
- \* **ESFR** Sprinklers
- 1 32' Minimum Clear Height
- **244** Auto Parking Spaces
- Lease Rate Contact Broker