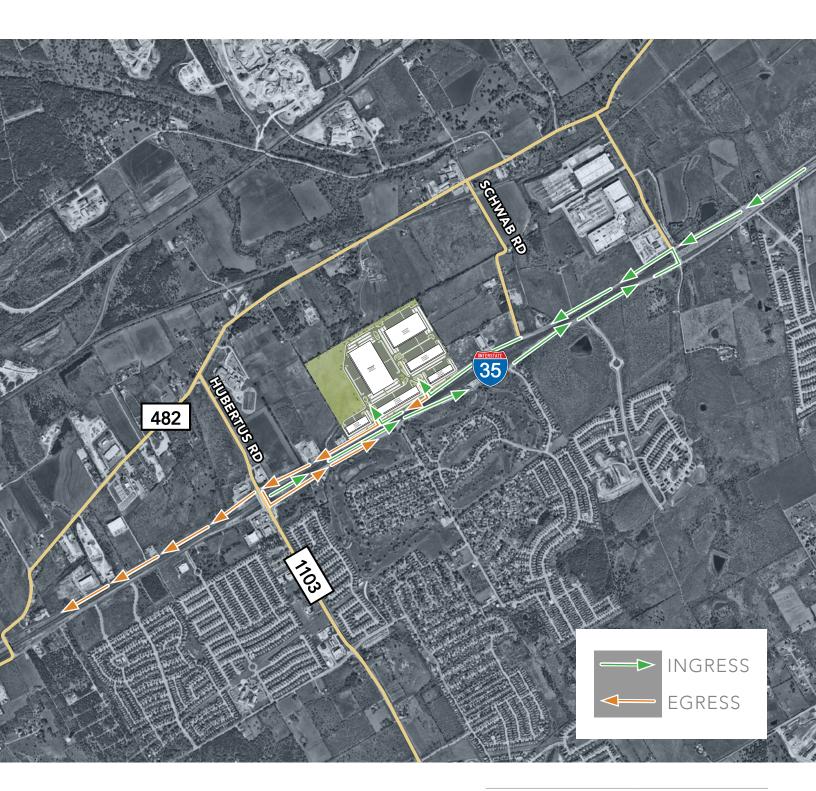

Park 35 is strategically located on Interstate 35 in Schertz, Texas between San Antonio and Austin. Park 35's direct access and visibility to the I-35 corridor will offer an unparalleled opportunity for tenant seeking to serve the Central Texas region.