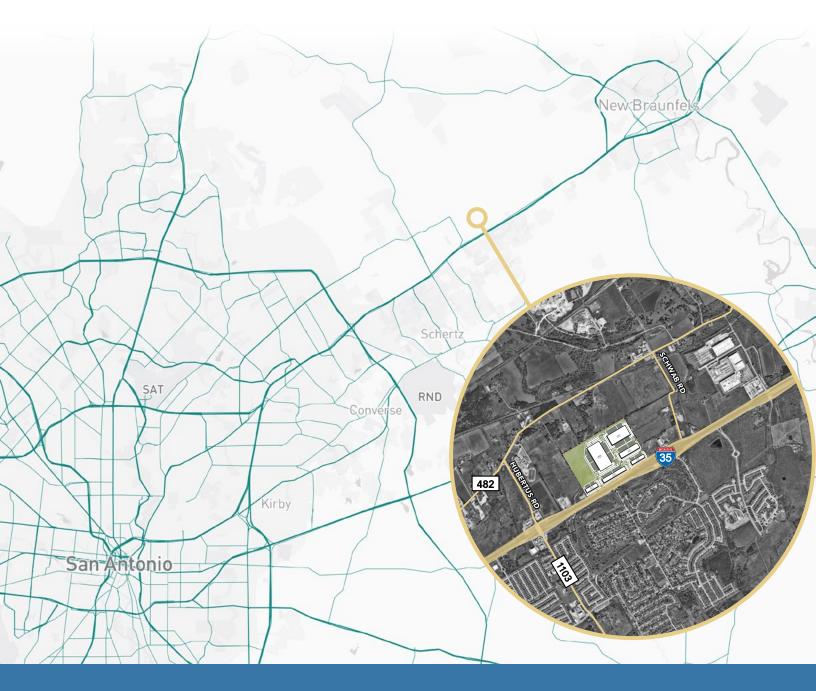

CENTRAL TEXAS REGION 25 MILES FROM SAN ANTONIO CBD

MANY NEARBY TENANTS WITHIN A **10 MILE RADIUS** 

**DIRECTLY** ON I-35 FRONTAGE IN SCHERTZ TEXAS

Although information has been obtained from sources deemed reliable, JLL does not make any guarantees, warranties or representations, express or implied, as to the completeness or accuracy as to the information contained herein. Any projections, opinions, assumptions or estimates used are for example only. There may be differences between projected and actual results, and those differences may be material. JLL does not accept any liability for any loss or damage suffered by any party resulting from reliance on this information. If the recipient of this information has signed a confidentiality agreement with JLL regarding this matter, this information is subject to the terms of that agreement. ©2024 Jones Lang LaSalle IP, Inc. All rights reserved.

Park 35 is strategically located on Interstate 35 in Schertz, Texas between San Antonio and Austin. Park 35's direct access and visibility to the I-35 corridor will offer an unparalleled opportunity for tenant seeking to serve the Central Texas region.