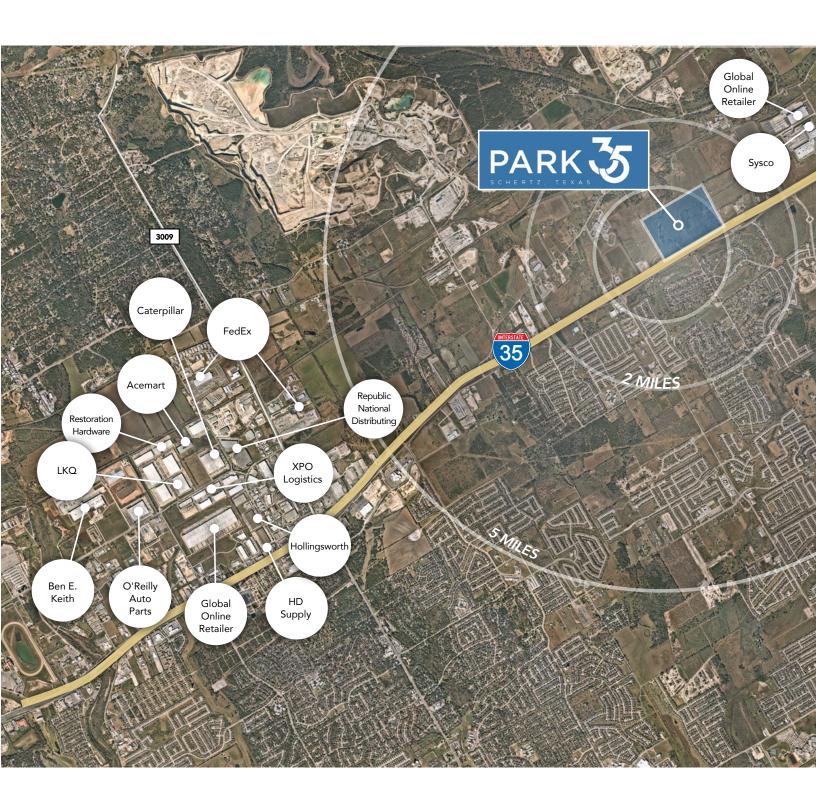

CENTRAL TEXAS REGION 25 MILES FROM SAN ANTONIO CBD

MANY NEARBY TENANTS WITHIN A **10 MILE RADIUS** 

**DIRECTLY** ON I-35 FRONTAGE IN SCHERTZ TEXAS

Although information has been obtained from sources deemed reliable, JLL does not make any guarantees, warranties or representations, express or implied, as to the completeness or accuracy as to the information contained herein. Any projections, opinions, assumptions or estimates used are for example only. There may be differences between projected and actual results, and those differences may be material. JLL does not accept any liability for any loss or damage suffered by any party resulting from reliance on this information. If the recipient of this information has signed a confidentiality agreement with JLL regarding this matter, this information is subject to the terms of that agreement. ©2024 Jones Lang LaSalle IP, Inc. All rights reserved.

Park 35 is strategically located on Interstate 35 in Schertz, Texas between San Antonio and Austin. Park 35's direct access and visibility to the I-35 corridor will offer an unparalleled opportunity for tenant seeking to serve the Central Texas region.