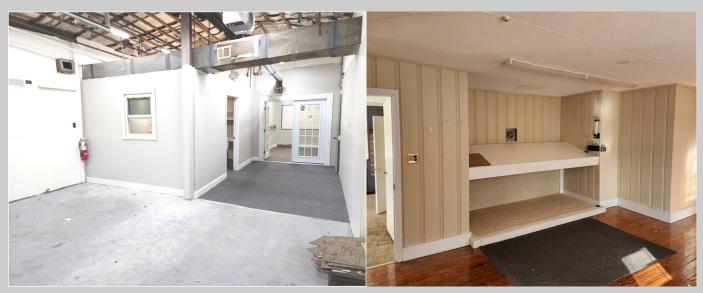

# 38 Peck Street - \$585,000

North Attleboro | Massachusetts | 02760

781.551.8888

38 Peck Street, North Attleboro MA, is a ±5,696 commercial industrial building on 0.41 Acres Lot, built in 1940.

Office: 781.551.8888 | Fax: 781.551.8880 | 123 Washington Street, Suite 7 | Foxboro, MA 02035

**Building Size:** ±5,696 SF

Lot Size: 0.41 Acres

Year Built: 1940

Heat Fuel: Oil/Gas

Frame Type: Wood

Atlantic Commercial Real Estate, LLC 123 Washington Street Suite 7 Foxboro, MA 02035

Fax: 781.551.8880

Office: 781.551.8888