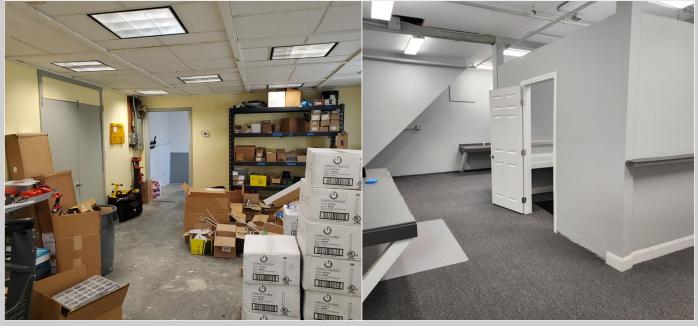

# 38 Peck Street - \$585,000

North Attleboro | Massachusetts | 02760

781.551.8888

38 Peck Street, North Attleboro MA, is a ±5,696 commercial industrial building on 0.41 Acres Lot, built in 1940.

Office: 781.551.8888 | Fax: 781.551.8880 | 123 Washington Street, Suite 7 | Foxboro, MA 02035

**Building Size:** ±5,696 SF

Lot Size: 0.41 Acres

Year Built: 1940

Heat Fuel: Oil/Gas

Frame Type: Wood

Atlantic Commercial Real Estate, LLC 123 Washington Street Suite 7 Foxboro, MA 02035

Fax: 781.551.8880

Office: 781.551.8888