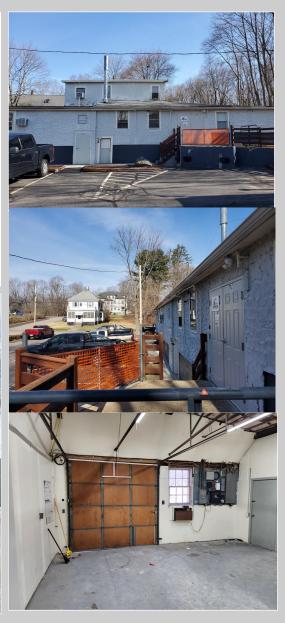

# 38 Peck Street - \$585,000

North Attleboro | Massachusetts | 02760

781.551.8888

38 Peck Street, North Attleboro MA, is a ±5,696 commercial industrial building on 0.41 Acres Lot, built in 1940.

Office: 781.551.8888 | Fax: 781.551.8880 | 123 Washington Street, Suite 7 | Foxboro, MA 02035

**Building Size:** ±5,696 SF

Lot Size: 0.41 Acres

Year Built: 1940

Heat Fuel: Oil/Gas

Frame Type: Wood

Atlantic Commercial Real Estate, LLC 123 Washington Street Suite 7 Foxboro, MA 02035

Fax: 781.551.8880

Office: 781.551.8888