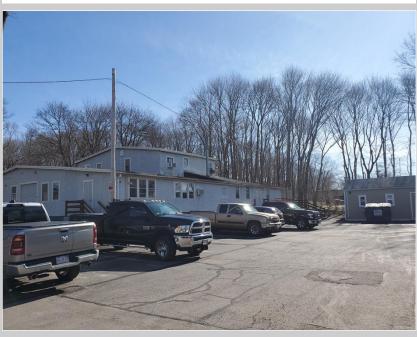

# 38 Peck Street - \$585,000

North Attleboro | Massachusetts | 02760

781.551.8888

38 Peck Street, North Attleboro MA, is a ±5,696 commercial industrial building on 0.41 Acres Lot, built in 1940.

Office: 781.551.8888 | Fax: 781.551.8880 | 123 Washington Street, Suite 7 | Foxboro, MA 02035

**Building Size:** ±5,696 SF

Lot Size: 0.41 Acres

Year Built: 1940

Heat Fuel: Oil/Gas

Frame Type: Wood

Atlantic Commercial Real Estate, LLC 123 Washington Street Suite 7 Foxboro, MA 02035

Fax: 781.551.8880

Office: 781.551.8888