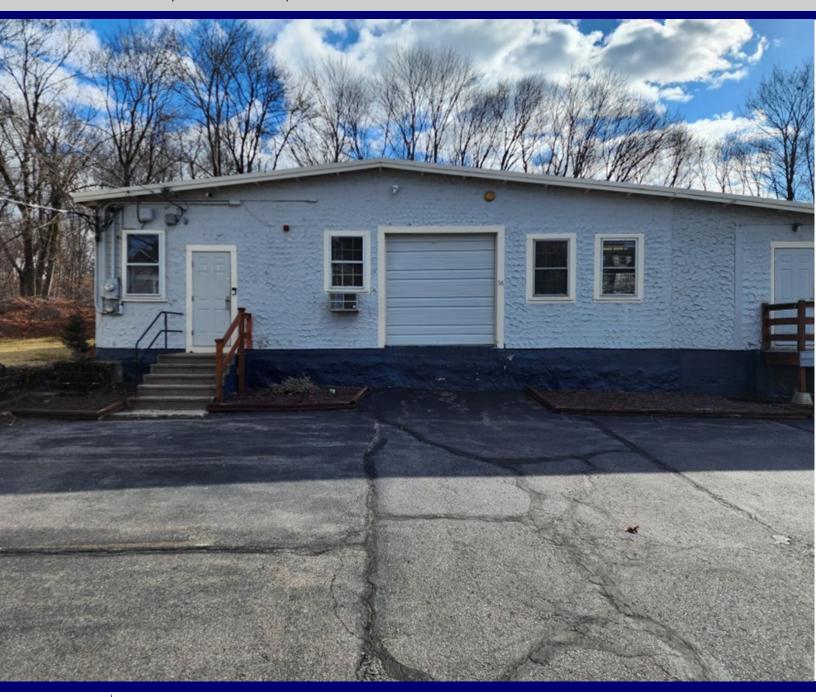

# 38 Peck Street - \$585,000

North Attleboro | Massachusetts | 02760

781.551.8888

38 Peck Street, North Attleboro MA, is a ±5,696 commercial industrial building on 0.41 Acres Lot, built in 1940.

Office: 781.551.8888 | Fax: 781.551.8880 | 123 Washington Street, Suite 7 | Foxboro, MA 02035

**Building Size:** ±5,696 SF

Lot Size: 0.41 Acres

Year Built: 1940

Heat Fuel: Oil/Gas

Frame Type: Wood

Atlantic Commercial Real Estate, LLC 123 Washington Street Suite 7 Foxboro, MA 02035

Fax: 781.551.8880

Office: 781.551.8888