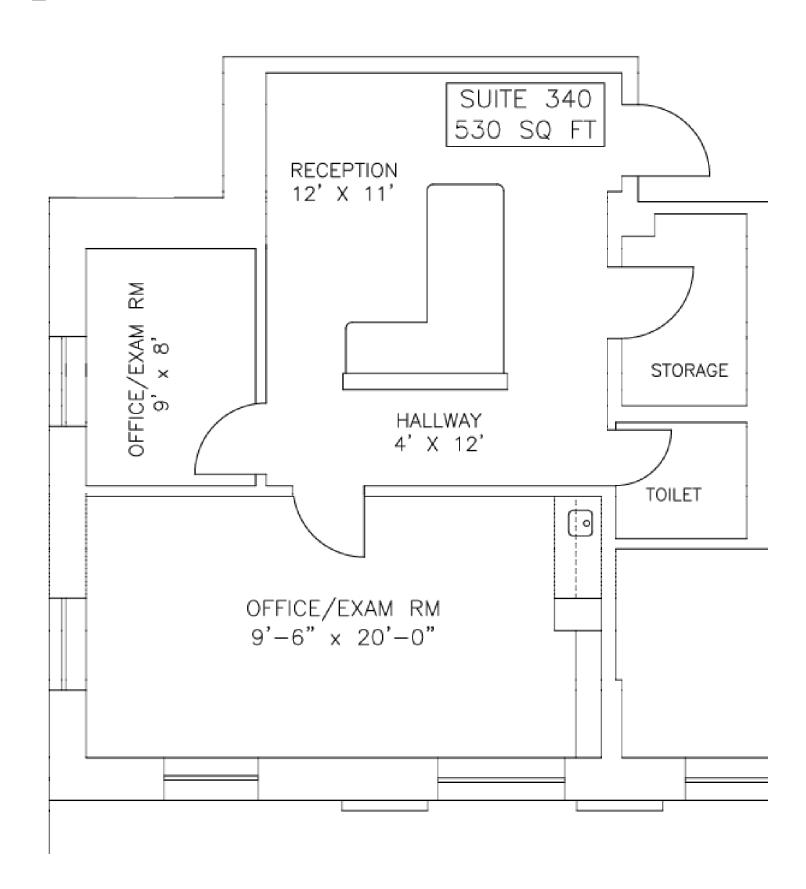

Thorek Memorial Hospital Medical Office Suites FOR LEASE Office Suites also available for Non-Medical uses.

#### **PROPERTY HIGHLIGHTS**

- Medical ready suites available from 425-1,768 SF
- Existing medical office conditions
- Gross leases
- Utilities and wifi included in rent.
- Thorek Hospital Andersonville Pavillion
- Onsite surface parking

#### AREA AND TRANSPORTATION HIGHLIGHTS

- 2 blocks from Ravenswood METRA station.
- 5 blocks from DAMEN CTA Brown line station.
- 2 blocks from Lawrence Avenue CTA bus line.
- 2 blocks from Clark Street CTA bus line.





5015 North Paulina Street, Chicago, IL 60640

\$20.00 SF/yr









# SUITE 204: 1,768 SF, \$2,950/MONTH



# SUITE 315: 1,205 RSF, \$2,008/MONTH



# SUITE 320: 775 SF, \$1,292/MONTH



# SUITE 325: 1,120 SF, \$1,867/MONTH





# SUITE 430: 920 SF, \$1,533/MONTH







#### **AERIAL & STREET DETAIL**







#### **DEMOGRAPHICS MAP & REPORT**



| POPULATION                           | O.25 MILES              | o.5 MILES              | 1 MILE               |
|--------------------------------------|-------------------------|------------------------|----------------------|
| Total Population                     | 4,674                   | 17,646                 | 77,485               |
| Average Age                          | 38.5                    | 35.8                   | 37.2                 |
| Average Age (Male)                   | 38.7                    | 36.0                   | 37.3                 |
| Average Age (Female)                 | 40.2                    | 36.7                   | 37.5