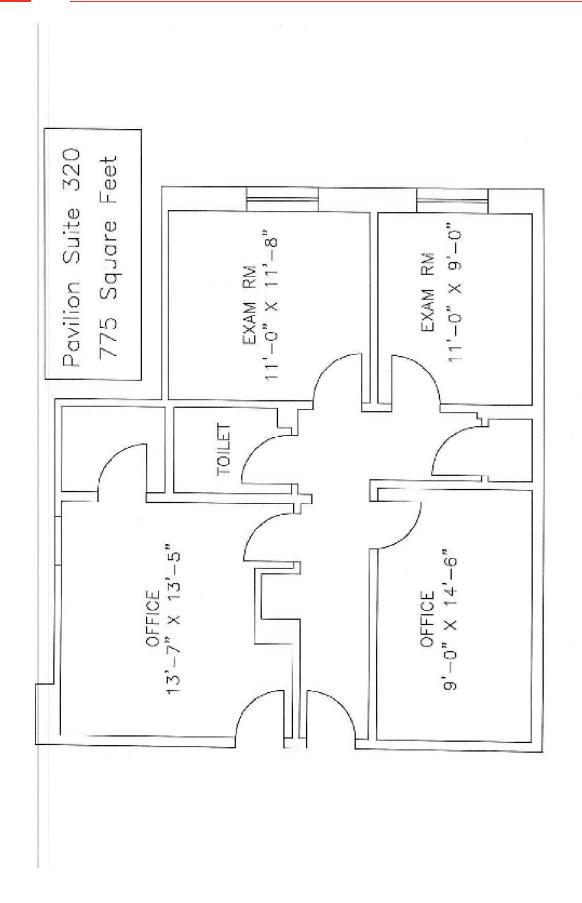

ngo Room Lounge

## PROPERTY DESCRIPTION

Thorek Memorial Hospital Medical Office Suites FOR LEASE Office Suites also available for Non-Medical uses.

#### **PROPERTY HIGHLIGHTS**

- Medical ready suites available from 425-1,768 SF
- Existing medical office conditions
- Gross leases
- Utilities and wifi included in rent.
- Thorek Hospital Andersonville Pavillion
- Onsite surface parking

#### AREA AND TRANSPORTATION HIGHLIGHTS

- 2 blocks from Ravenswood METRA station.
- 5 blocks from DAMEN CTA Brown line station.
- 2 blocks from Lawrence Avenue CTA bus line.
- 2 blocks from Clark Street CTA bus line.





5015 North Paulina Street, Chicago, IL 60640

\$20.00 SF/yr









# SUITE 204: 1,768 SF, \$2,950/MONTH



# SUITE 315: 1,205 RSF, \$2,008/MONTH



# SUITE 320: 775 SF, \$1,292/MONTH



# SUITE 325: 1,120 SF, \$1,867/MONTH





# SUITE 430: 920 SF, \$1,533/MONTH







#### **AERIAL & STREET DETAIL**







#### **DEMOGRAPHICS MAP & REPORT**



| POPULATION                           | O.25 MILES              | o.5 MILES              | 1 MILE               |
|--------------------------------------|-------------------------|------------------------|----------------------|
| Total Population                     | 4,674                   | 17,646                 | 77,485               |
| Average Age                          | 38.5                    | 35.8                   | 37.2                 |
| Average Age (Male)                   | 38.7                    | 36.0                   | 37.3                 |
| Average Age (Female)                 | 40.2