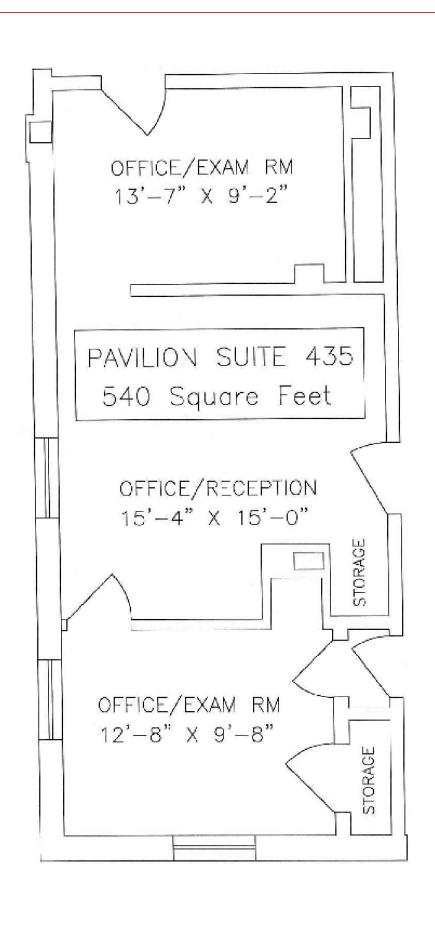

### LEASE OVERVIEW

LEASE PRICE: \$20.00 SF/yr

SUITE SIZES: 425- 1,768 SF

BUILDING SIZE: 86,665 SF

TENANCY: Multi-Tenant-

SUBMARKET: Ravenswood

MARKET: Chicago

CROSS STREETS: Paulina / Winnemac