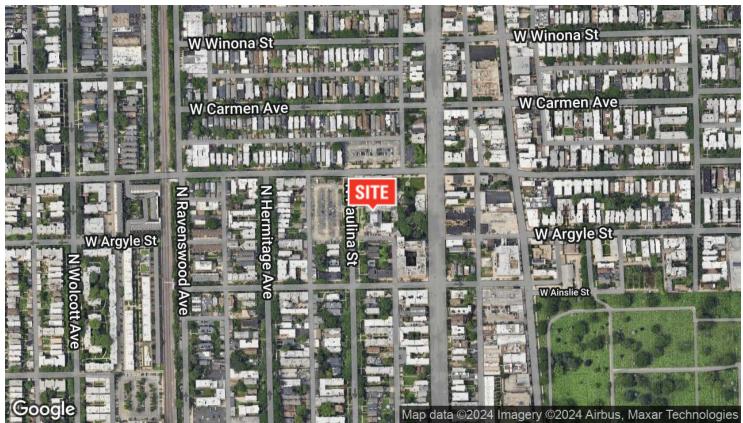

ilable for Non-Medical uses.

#### **PROPERTY HIGHLIGHTS**

- Medical ready suites available from 425-1,768 SF
- Existing medical office conditions
- Gross leases
- Utilities and wifi included in rent.
- Thorek Hospital Andersonville Pavillion
- Onsite surface parking

#### AREA AND TRANSPORTATION HIGHLIGHTS

- 2 blocks from Ravenswood METRA station.
- 5 blocks from DAMEN CTA Brown line station.
- 2 blocks from Lawrence Avenue CTA bus line.
- 2 blocks from Clark Street CTA bus line.





5015 North Paulina Street, Chicago, IL 60640

\$20.00 SF/yr









# SUITE 204: 1,768 SF, \$2,950/MONTH



# SUITE 315: 1,205 RSF, \$2,008/MONTH



# SUITE 320: 775 SF, \$1,292/MONTH



# SUITE 325: 1,120 SF, \$1,867/MONTH





# SUITE 430: 920 SF, \$1,533/MONTH







#### **AERIAL & STREET DETAIL**







#### **DEMOGRAPHICS MAP & REPORT**



| POPULATION                           | O.25 MILES              | o.5 MILES              | 1 MILE               |
|--------------------------------------|-------------------------|------------------------|----------------------|
| Total Population                     | 4,674                   | 17,646                 | 77,485               |
| Average Age                          | 38.5                    | 35.8                   | 37.2                 |
| Average Age (Male)                   | 38.7                    | 36.0                   | 37.3                 |
| Average Age (Female)                 | 40.2                    | 36.7                   | 37.5                 |
|                                      |                         |