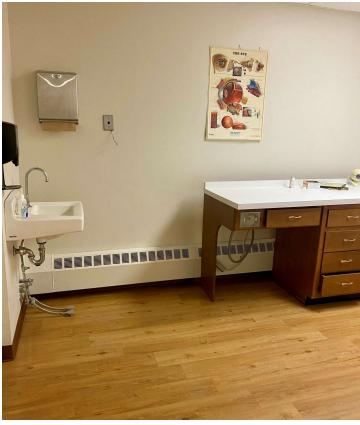

AREA TENANTS**

- Mariano's
- Jersey Mike's
- Bar Roma Italian Restaurant
- Ace Hardware
- Orange Theory Fitness
- The Bongo Room Lounge

## PROPERTY DESCRIPTION

Thorek Memorial Hospital Medical Office Suites FOR LEASE Office Suites also available for Non-Medical uses.

#### **PROPERTY HIGHLIGHTS**

- Medical ready suites available from 425-1,768 SF
- Existing medical office conditions
- Gross leases
- Utilities and wifi included in rent.
- Thorek Hospital Andersonville Pavillion
- Onsite surface parking

#### AREA AND TRANSPORTATION HIGHLIGHTS

- 2 blocks from Ravenswood METRA station.
- 5 blocks from DAMEN CTA Brown line station.
- 2 blocks from Lawrence Avenue CTA bus line.
- 2 blocks from Clark Street CTA bus line.





5015 North Paulina Street, Chicago, IL 60640

\$20.00 SF/yr









# SUITE 204: 1,768 SF, \$2,950/MONTH



# SUITE 315: 1,205 RSF, \$2,008/MONTH



# SUITE 320: 775 SF, \$1,292/MONTH



# SUITE 325: 1,120 SF, \$1,867/MONTH





# SUITE 430: 920 SF, \$1,533/MONTH







#### **AERIAL & STREET DETAIL**







#### **DEMOGRAPHICS MAP & REPORT**



| POPULATION                           | O.25 MILES              | o.5 MILES              | 1 MILE               |
|--------------------------------------|-------------------------|------------------------|----------------------|
| Total Population                     | 4,674                   | 17,646                 | 77,485               |
| Average Age                          | 38.5                    | 35.8                   | 37.2                 |
| Average Age (Male)                   | 38.7