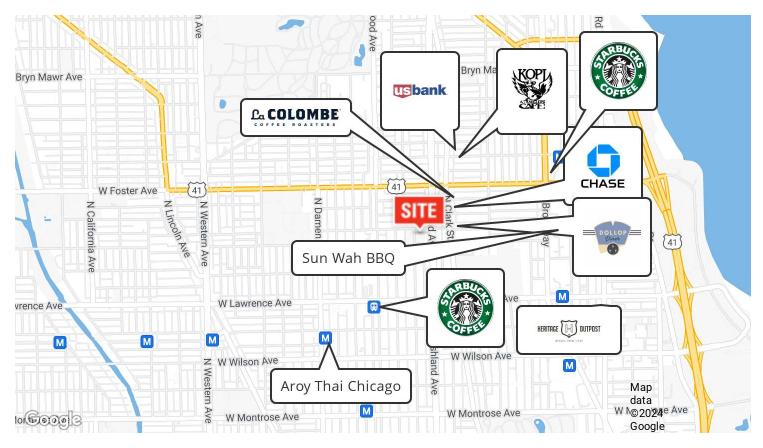

#### **AREA TENANTS**

- Mariano's
- Jersey Mike's
- Bar Roma Italian Restaurant
- Ace Hardware
- Orange Theory Fitness
- The Bongo Room Lounge

#### AREA AND TRANSPORTATION HIGHLIGHTS

- 2 blocks from Ravenswood METRA station.
- 5 blocks from DAMEN CTA Brown line station.
- 2 blocks from Lawrence Avenue CTA bus line.
- 2 blocks from Clark Street CTA bus line.

#### **AERIAL & STREET DETAIL**