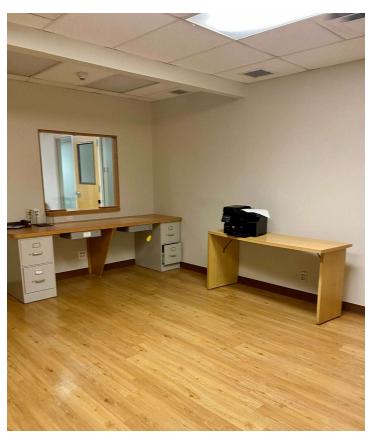

EA TENANTS**

- Mariano's
- Jersey Mike's
- Bar Roma Italian Restaurant
- Ace Hardware
- Orange Theory Fitness
- The Bongo Room Lounge

## PROPERTY DESCRIPTION

Thorek Memorial Hospital Medical Office Suites FOR LEASE Office Suites also available for Non-Medical uses.

#### **PROPERTY HIGHLIGHTS**

- Medical ready suites available from 425-1,768 SF
- Existing medical office conditions
- Gross leases
- Utilities and wifi included in rent.
- Thorek Hospital Andersonville Pavillion
- Onsite surface parking

#### AREA AND TRANSPORTATION HIGHLIGHTS

- 2 blocks from Ravenswood METRA station.
- 5 blocks from DAMEN CTA Brown line station.
- 2 blocks from Lawrence Avenue CTA bus line.
- 2 blocks from Clark Street CTA bus line.





5015 North Paulina Street, Chicago, IL 60640

\$20.00 SF/yr









# SUITE 204: 1,768 SF, \$2,950/MONTH



# SUITE 315: 1,205 RSF, \$2,008/MONTH



# SUITE 320: 775 SF, \$1,292/MONTH



# SUITE 325: 1,120 SF, \$1,867/MONTH





# SUITE 430: 920 SF, \$1,533/MONTH







#### **AERIAL & STREET DETAIL**







#### **DEMOGRAPHICS MAP & REPORT**



| POPULATION                           | O.25 MILES              | o.5 MILES              | 1 MILE               |
|--------------------------------------|-------------------------|------------------------|----------------------|
| Total Population                     | 4,674                   | 17,646                 | 77,485               |
| Average Age                          | 38.5                    | 35.8                   | 37.2                 |
| Average Age (Male)                   | 38.7