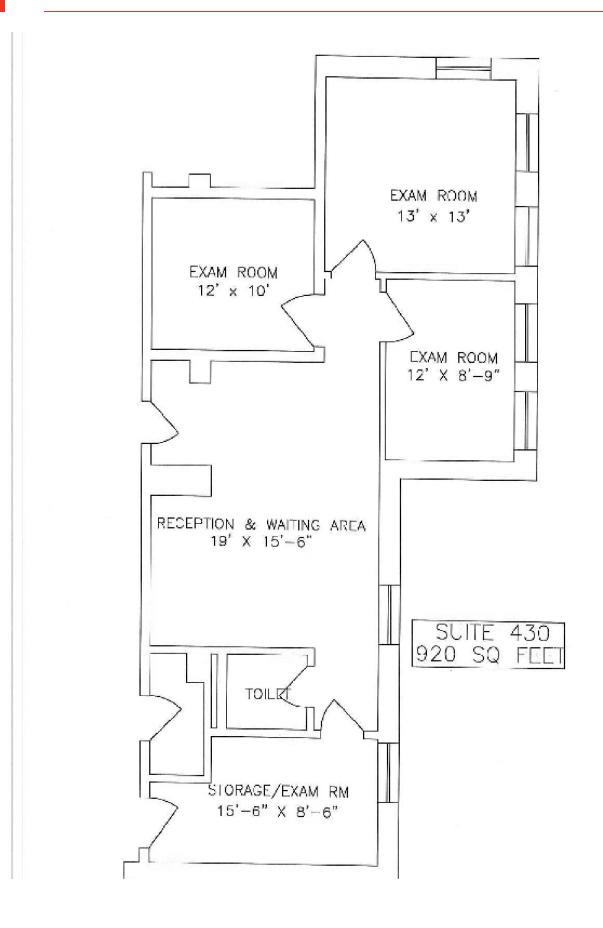

e Suites FOR LEASE Office Suites also available for Non-Medical uses.

#### **PROPERTY HIGHLIGHTS**

- Medical ready suites available from 425-1,768 SF
- Existing medical office conditions
- Gross leases
- Utilities and wifi included in rent.
- Thorek Hospital Andersonville Pavillion
- Onsite surface parking

#### AREA AND TRANSPORTATION HIGHLIGHTS

- 2 blocks from Ravenswood METRA station.
- 5 blocks from DAMEN CTA Brown line station.
- 2 blocks from Lawrence Avenue CTA bus line.
- 2 blocks from Clark Street CTA bus line.





5015 North Paulina Street, Chicago, IL 60640

\$20.00 SF/yr









# SUITE 204: 1,768 SF, \$2,950/MONTH



# SUITE 315: 1,205 RSF, \$2,008/MONTH



# SUITE 320: 775 SF, \$1,292/MONTH



# SUITE 325: 1,120 SF, \$1,867/MONTH





# SUITE 430: 920 SF, \$1,533/MONTH







#### **AERIAL & STREET DETAIL**







#### **DEMOGRAPHICS MAP & REPORT**



| POPULATION                           | O.25 MILES              | o.5 MILES              | 1 MILE               |
|--------------------------------------|-------------------------|------------------------|----------------------|
| Total Population                     | 4,674                   | 17,646                 | 77,485               |
| Average Age                          | 38.5                    | 35.8                   | 37.2                 |
| Average Age (Male)                   | 38.7                    | 36.0                   | 37.3                 |
| Average Age (Female)                 | 40.2                    | 36.7                   | 37.5                 |
|