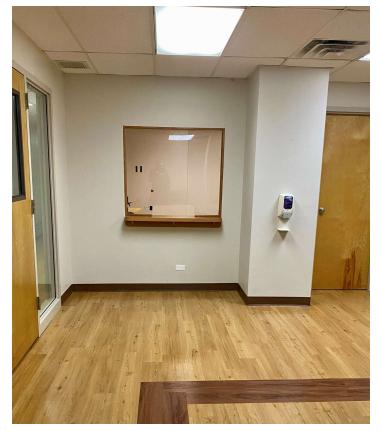

**AREA TENANTS**

- Mariano's
- Jersey Mike's
- Bar Roma Italian Restaurant
- Ace Hardware
- Orange Theory Fitness
- The Bongo Room Lounge

## PROPERTY DESCRIPTION

Thorek Memorial Hospital Medical Office Suites FOR LEASE Office Suites also available for Non-Medical uses.

#### **PROPERTY HIGHLIGHTS**

- Medical ready suites available from 425-1,768 SF
- Existing medical office conditions
- Gross leases
- Utilities and wifi included in rent.
- Thorek Hospital Andersonville Pavillion
- Onsite surface parking

#### AREA AND TRANSPORTATION HIGHLIGHTS

- 2 blocks from Ravenswood METRA station.
- 5 blocks from DAMEN CTA Brown line station.
- 2 blocks from Lawrence Avenue CTA bus line.
- 2 blocks from Clark Street CTA bus line.





5015 North Paulina Street, Chicago, IL 60640

\$20.00 SF/yr









# SUITE 204: 1,768 SF, \$2,950/MONTH



# SUITE 315: 1,205 RSF, \$2,008/MONTH



# SUITE 320: 775 SF, \$1,292/MONTH



# SUITE 325: 1,120 SF, \$1,867/MONTH





# SUITE 430: 920 SF, \$1,533/MONTH







#### **AERIAL & STREET DETAIL**







#### **DEMOGRAPHICS MAP & REPORT**



| POPULATION                           | O.25 MILES              | o.5 MILES              | 1 MILE               |
|--------------------------------------|-------------------------|------------------------|----------------------|
| Total Population                     | 4,674                   | 17,646                 | 77,485               |
| Average Age                          | 38.5                    | 35.8                   | 37.2                 |
| Average Age (Male)                   | 38.7