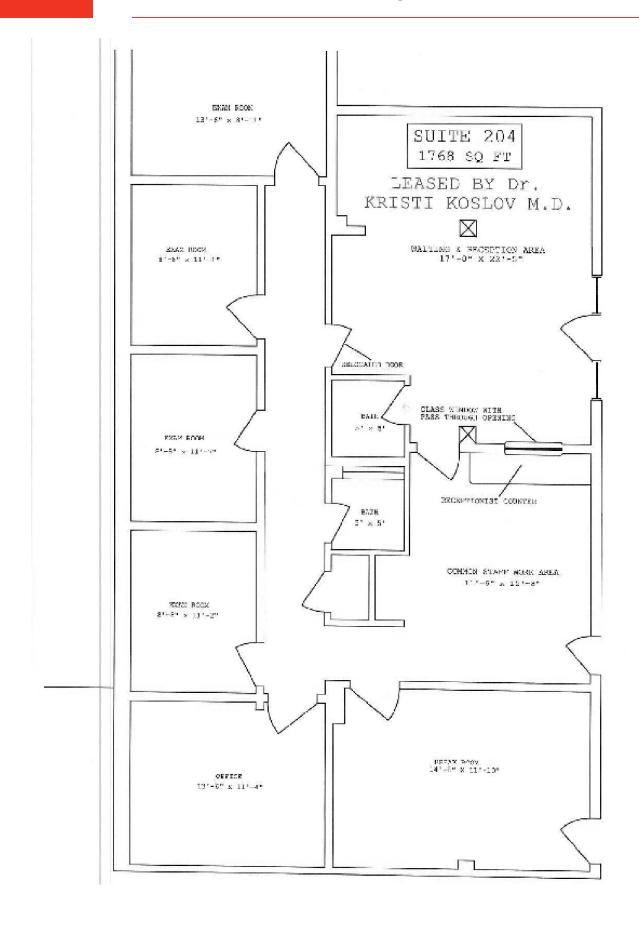

s
- Bar Roma Italian Restaurant
- Ace Hardware
- Orange Theory Fitness
- The Bongo Room Lounge

## PROPERTY DESCRIPTION

Thorek Memorial Hospital Medical Office Suites FOR LEASE Office Suites also available for Non-Medical uses.

#### **PROPERTY HIGHLIGHTS**

- Medical ready suites available from 425-1,768 SF
- Existing medical office conditions
- Gross leases
- Utilities and wifi included in rent.
- Thorek Hospital Andersonville Pavillion
- Onsite surface parking

#### AREA AND TRANSPORTATION HIGHLIGHTS

- 2 blocks from Ravenswood METRA station.
- 5 blocks from DAMEN CTA Brown line station.
- 2 blocks from Lawrence Avenue CTA bus line.
- 2 blocks from Clark Street CTA bus line.





5015 North Paulina Street, Chicago, IL 60640

\$20.00 SF/yr









# SUITE 204: 1,768 SF, \$2,950/MONTH



# SUITE 315: 1,205 RSF, \$2,008/MONTH



# SUITE 320: 775 SF, \$1,292/MONTH



# SUITE 325: 1,120 SF, \$1,867/MONTH





# SUITE 430: 920 SF, \$1,533/MONTH







#### **AERIAL & STREET DETAIL**







#### **DEMOGRAPHICS MAP & REPORT**



| POPULATION                           | O.25 MILES              | o.5 MILES              | 1 MILE               |
|--------------------------------------|-------------------------|------------------------|----------------------|
| Total Population                     | 4,674                   | 17,646                 | 77,485               |
| Average Age                          | 38.5                    | 35.8                   | 37.2                 |
| Average Age (Male)                   | 38.7                    | 36.0                   | 37.3