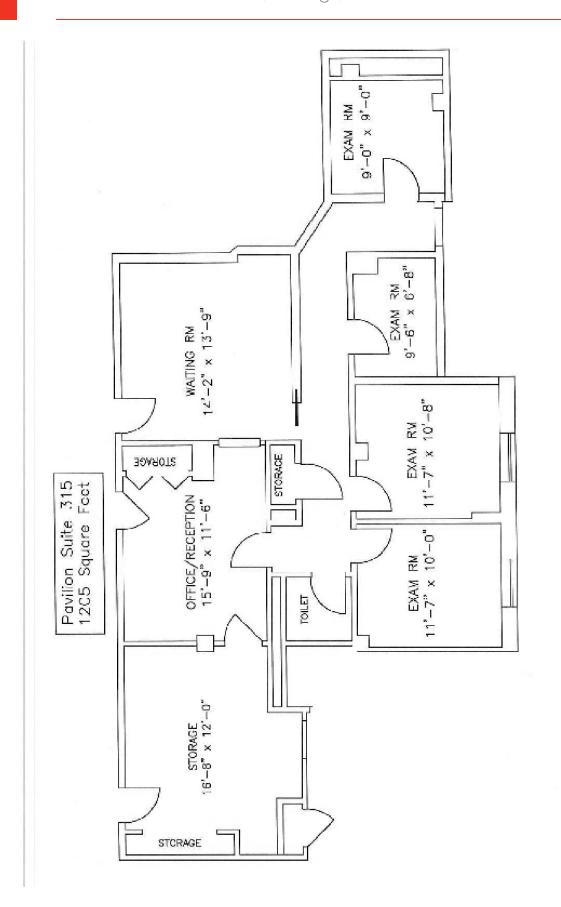

dware
- Orange Theory Fitness
- The Bongo Room Lounge

## PROPERTY DESCRIPTION

Thorek Memorial Hospital Medical Office Suites FOR LEASE Office Suites also available for Non-Medical uses.

#### **PROPERTY HIGHLIGHTS**

- Medical ready suites available from 425-1,768 SF
- Existing medical office conditions
- Gross leases
- Utilities and wifi included in rent.
- Thorek Hospital Andersonville Pavillion
- Onsite surface parking

#### AREA AND TRANSPORTATION HIGHLIGHTS

- 2 blocks from Ravenswood METRA station.
- 5 blocks from DAMEN CTA Brown line station.
- 2 blocks from Lawrence Avenue CTA bus line.
- 2 blocks from Clark Street CTA bus line.





5015 North Paulina Street, Chicago, IL 60640

\$20.00 SF/yr









# SUITE 204: 1,768 SF, \$2,950/MONTH



# SUITE 315: 1,205 RSF, \$2,008/MONTH



# SUITE 320: 775 SF, \$1,292/MONTH



# SUITE 325: 1,120 SF, \$1,867/MONTH





# SUITE 430: 920 SF, \$1,533/MONTH







#### **AERIAL & STREET DETAIL**







#### **DEMOGRAPHICS MAP & REPORT**



| POPULATION                           | O.25 MILES              | o.5 MILES              | 1 MILE               |
|--------------------------------------|-------------------------|------------------------|----------------------|
| Total Population                     | 4,674                   | 17,646                 | 77,485               |
| Average Age                          | 38.5                    | 35.8                   | 37.2                 |
| Average Age (Male)                   | 38.7                    | 36.0                   | 37.3                 |
| Average Age (Female)