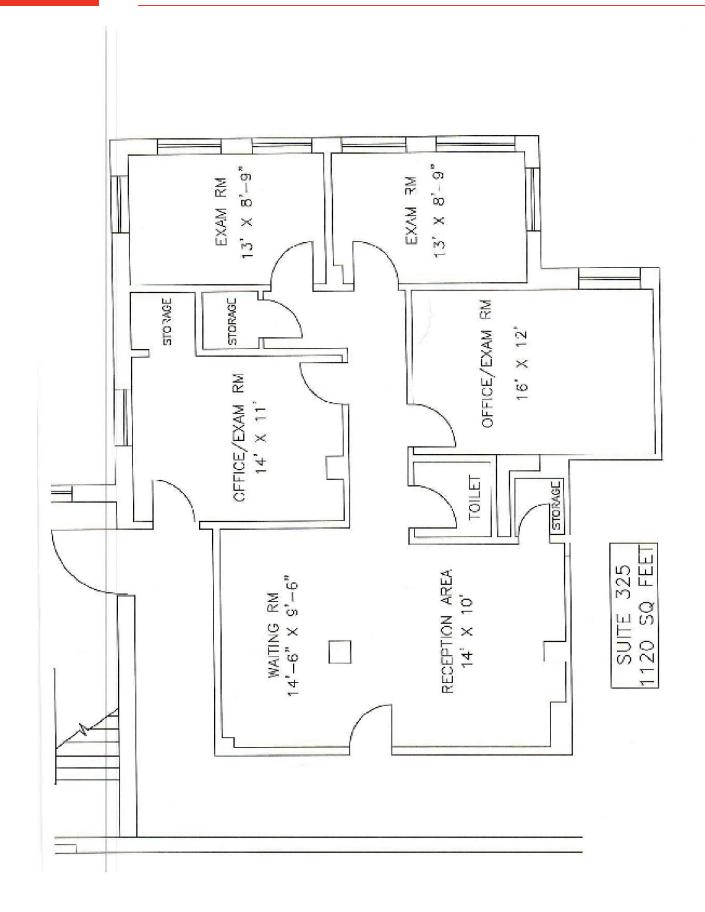

Thorek Memorial Hospital Medical Office Suites FOR LEASE Office Suites also available for Non-Medical uses.

#### **PROPERTY HIGHLIGHTS**

- Medical ready suites available from 425-1,768 SF
- Existing medical office conditions
- Gross leases
- Utilities and wifi included in rent.
- Thorek Hospital Andersonville Pavillion
- Onsite surface parking

#### AREA AND TRANSPORTATION HIGHLIGHTS

- 2 blocks from Ravenswood METRA station.
- 5 blocks from DAMEN CTA Brown line station.
- 2 blocks from Lawrence Avenue CTA bus line.
- 2 blocks from Clark Street CTA bus line.





5015 North Paulina Street, Chicago, IL 60640

\$20.00 SF/yr









# SUITE 204: 1,768 SF, \$2,950/MONTH



# SUITE 315: 1,205 RSF, \$2,008/MONTH



# SUITE 320: 775 SF, \$1,292/MONTH



# SUITE 325: 1,120 SF, \$1,867/MONTH





# SUITE 430: 920 SF, \$1,533/MONTH







#### **AERIAL & STREET DETAIL**







#### **DEMOGRAPHICS MAP & REPORT**



| POPULATION                           | O.25 MILES              | o.5 MILES              | 1 MILE               |
|--------------------------------------|-------------------------|------------------------|----------------------|
| Total Population                     | 4,674                   | 17,646                 | 77,485               |
| Average Age                          | 38.5                    | 35.8                   | 37.2                 |
| Average Age (Male)                   | 38.7                    | 36.0                   | 37.3                 |
| Average Age (Female)                 | 40.2                    | 36.7                   | 37.5