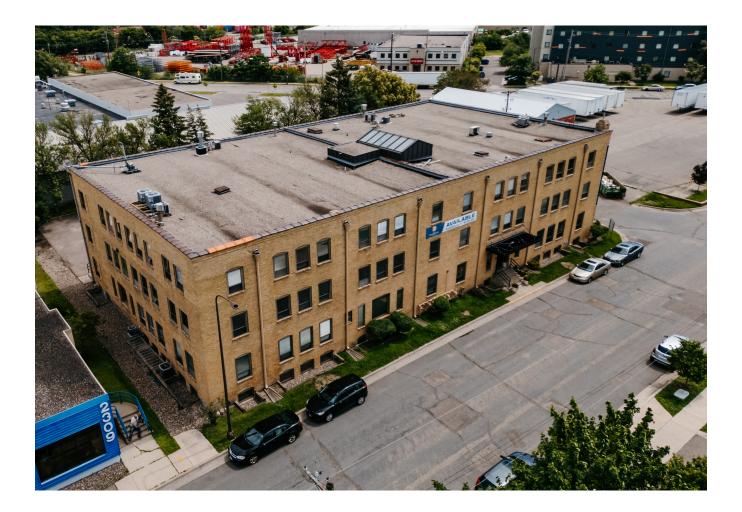

# 2303 Wycliff St. St. Paul, Minnesota

| Available Suites   |
|--------------------|
| Suite W-020        |
| Suite W-100        |
| Suite W-120        |
| Wycliff Collective |

Rate \$9.25 NNN \$18.00 NNN \$18.00 NNN

## **Property Description**

Conveniently located in the midway area of St. Paul, a few blocks north of University Avenue, the Property is easily accessible via University Avenue, Interstate 94 and Minnesota Highway 280, and is in close proximity to the CBD of Minneapolis and St. Paul. The building features intimate tenant spaces and elaborate ceilings, exposed brick and timber. Recent updates made to the building in 2018. As well as new executive office space available Fall 2024.

#### LOCATION DESCRIPTION

- Nearby highways: 94 & Hwy 280
- Close proximity to CBD
- 8.5 miles to MSP International Airport