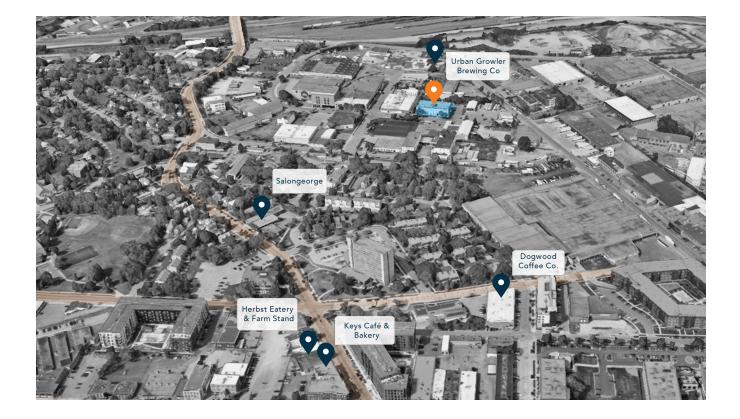

## **Property Description**

Conveniently located in the midway area of St. Paul, a few blocks north of University Avenue, the Property is easily accessible via University Avenue, Interstate 94 and Minnesota Highway 280, and is in close proximity to the CBD of Minneapolis and St. Paul. The building features intimate tenant spaces and elaborate ceilings, exposed brick and timber. Recent updates made to the building in 2018. As well as new executive office space available Fall 2024.

#### LOCATION DESCRIPTION

- Nearby highways: 94 & Hwy 280
- Close proximity to CBD
- 8.5 miles to MSP International Airport