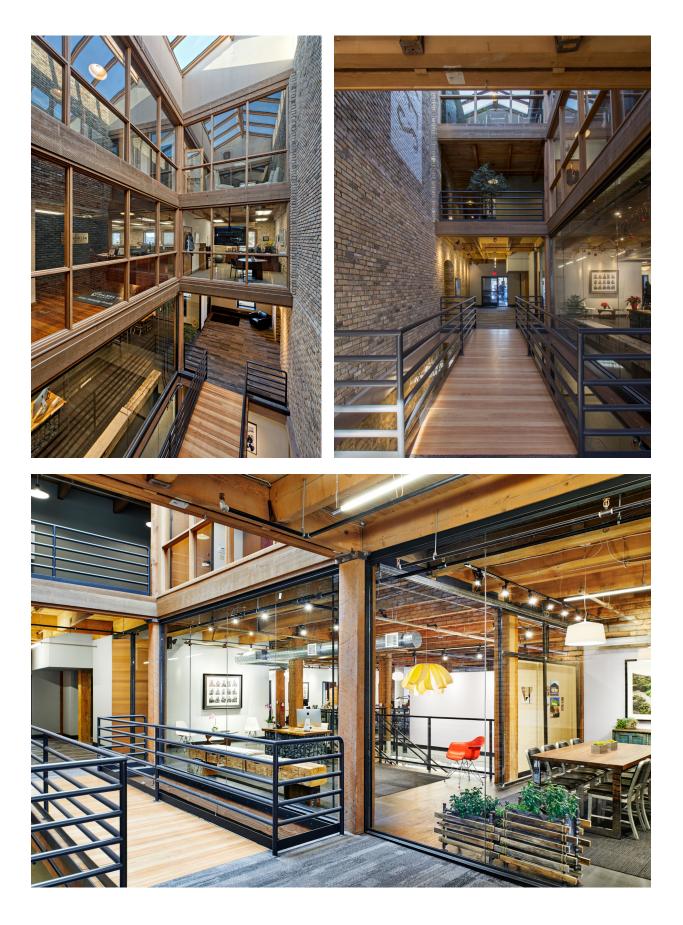

## **Property Description**

Conveniently located in the midway area of St. Paul, a few blocks north of University Avenue, the Property is easily accessible via University Avenue, Interstate 94 and Minnesota Highway 280, and is in close proximity to the CBD of Minneapolis and St. Paul. The building features intimate tenant spaces and elaborate ceilings, exposed brick and timber. Recent updates made to the building in 2018. As well as new executive office space available Fall 2024.

#### PROPERTY HIGHLIGHTS

- 42,316 SF Office Space
- 9'-10' Ceiling Height
- Exposed brick & timber
- A/C & Heating throughout
- Great location
- Separately metered heat & electric

### Amenities/Highlights

- Shared Wifi/Ethernet access
- Breakroom with kitchenette
- Conference rooms available
- Exposed timber building
- Modern architecture

LOCATED A FEW BLOCKS NORTH OF UNIVERSITY AVE, AND EASILY ACCESSIBLE VIA 94 AND HWY 280