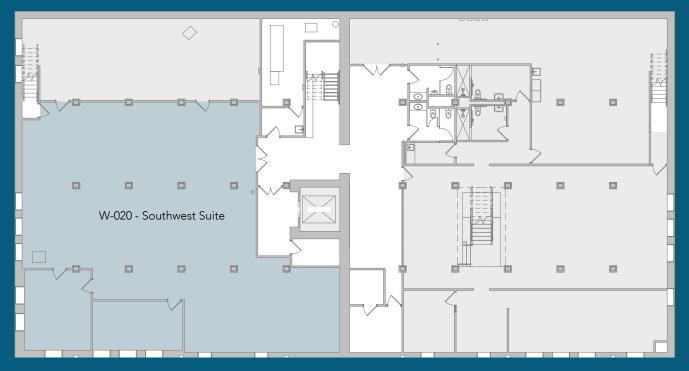

space available Fall 2024.



#### PROPERTY HIGHLIGHTS

- 42,316 SF Office Space
- 9'-10' Ceiling Height
- Exposed brick & timber
- A/C & Heating throughout
- Great location
- Separately metered heat & electric

#### LOCATION DESCRIPTION

- Nearby highways: 94 & Hwy 280
- Close proximity to CBD
- 8.5 miles to MSP International Airport

### PRICING SUMMARY

| Wycliff Collective                  | Contact Broker      |
|-------------------------------------|---------------------|
| Suite W-100                         | \$18.00 NNN         |
| Suite W-120                         | \$18.00 NNN         |
| Suite W-020                         | \$9.25 NNN          |
| Operating<br>Expense<br>(CAM & Tax) | \$6.16 SF<br>(2024) |





### Available Suites

### LOWER LEVEL

Suite W-020 - 3,778 SF



### FIRST FLOOR Suite W-100 - 2,862 SF

Suite W-120 - 3,237 SF





### Contact Broker for available suites and Pricing



### Amenities/Highlights

- Shared Wifi/Ethernet access
- Breakroom with kitchenette
- Conference rooms available
- Exposed timber building
- Modern architecture



LOCATED A FEW BLOCKS NORTH OF UNIVERSITY AVE, AND EASILY ACCESSIBLE VIA 94 AND HWY 280

For more information, contact The Brookshire Co.

952-960-4690 | BROOKSHIRECO.COM 7900 INTERNATIONAL DRIVE, SUITE 735, BLOOMINGTON MN 55425



This information contained herein is from sources deemed reliable, but no warranty or representation is made as to the accuracy thereof and no liability may be imposed.