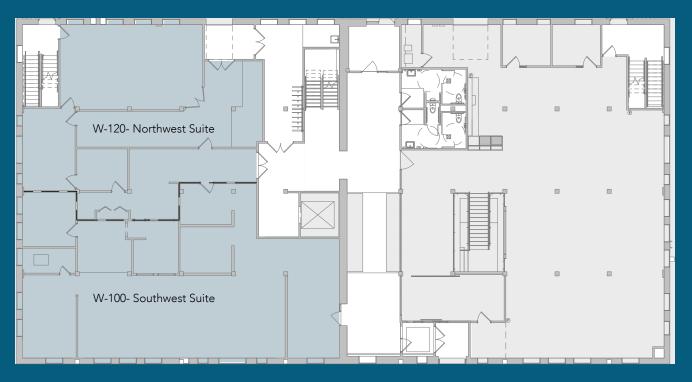

### Available Suites

### FIRST FLOOR Suite W-100 - 2,862 SF

Suite W-120 - 3,237 SF