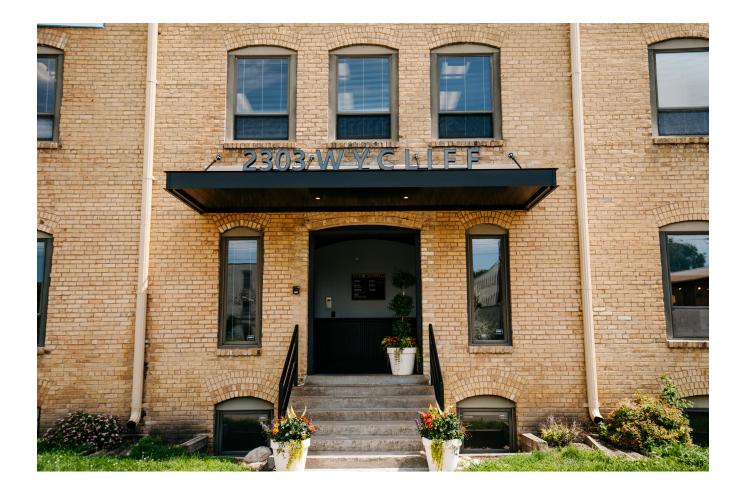

## **Property Description**

Conveniently located in the midway area of St. Paul, a few blocks north of University Avenue, the Property is easily accessible via University Avenue, Interstate 94 and Minnesota Highway 280, and is in close proximity to the CBD of Minneapolis and St. Paul. The building features intimate tenant spaces and elaborate ceilings, exposed brick and timber. Recent updates made to the building in 2018. As well as new executive office space available Fall 2024.

#### PROPERTY HIGHLIGHTS

- 42,316 SF Office Space
- 9'-10' Ceiling Height
- Exposed brick & timber
- A/C & Heating throughout
- Great location
- Separately metered heat & electric