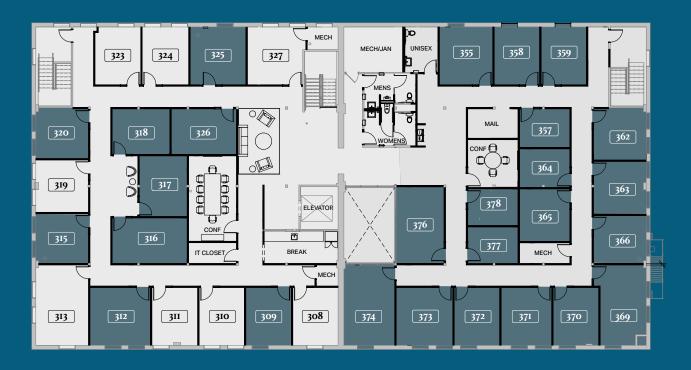

timber
- A/C & Heating throughout
- Great location
- Separately metered heat & electric

#### LOCATION DESCRIPTION

- Nearby highways: 94 & Hwy 280
- Close proximity to CBD
- 8.5 miles to MSP International Airport

### PRICING SUMMARY

| Wycliff Collective                  | Contact Broker      |
|-------------------------------------|---------------------|
| Suite W-100                         | \$18.00 NNN         |
| Suite W-120                         | \$18.00 NNN         |
| Suite W-020                         | \$9.25 NNN          |
| Operating<br>Expense<br>(CAM & Tax) | \$6.16 SF<br>(2024) |





### Available Suites

### LOWER LEVEL

Suite W-020 - 3,778 SF



### FIRST FLOOR Suite W-100 - 2,862 SF

Suite W-120 - 3,237 SF





### Contact Broker for available suites and Pricing



### Amenities/Highlights

- Shared Wifi/Ethernet access
- Breakroom with kitchenette
- Conference rooms available
- Exposed timber building
- Modern architecture



LOCATED A FEW BLOCKS NORTH OF UNIVERSITY AVE, AND EASILY ACCESSIBLE VIA 94 AND HWY 280

For more information, contact The Brookshire Co.

952-960-4690 | BROOKSHIRECO.COM 7900 INTERNATIONAL DRIVE, SUITE 735, BLOOMINGTON MN 55425



This information contained herein is from sources deemed reliable, but no warranty or representation is made as to the accuracy thereof and no liability may be imposed.