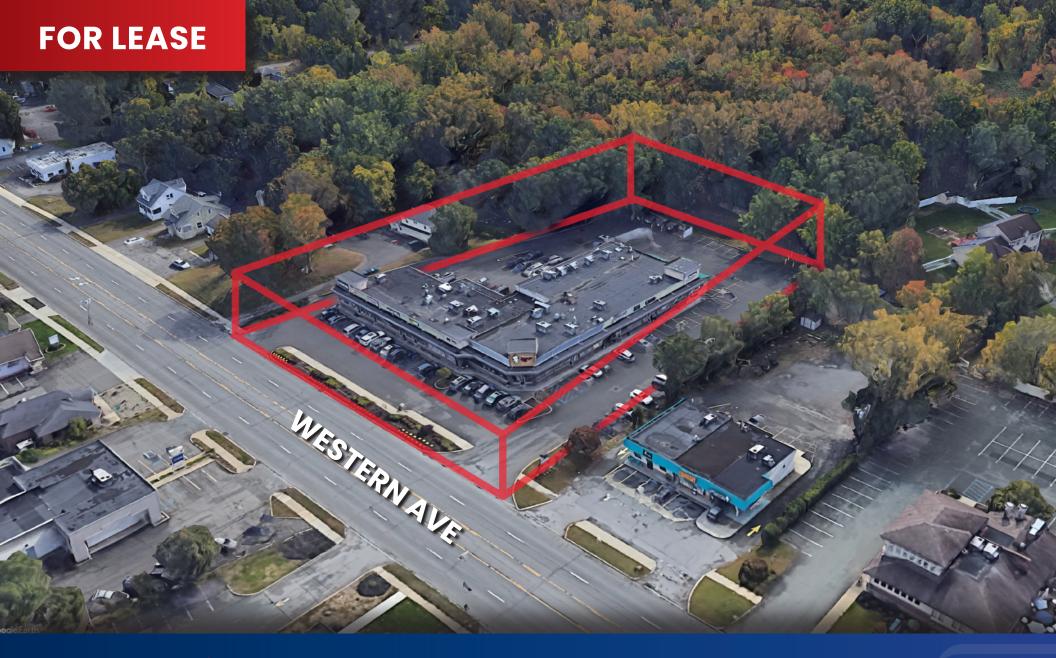

# 1800 WESTERN AVE

Albany, NY (Town of Guilderland)

**FEATURES** 

1800 WESTERN AVE

### **PROPERTY HIGHLIGHTS**

- Available Space
- Site 20: 1,587 RSF
- Site 22: 1,953 RSF
- 5 minute drive to i87/i90 Junction
- <5 minute drive to most amenities</li>

### **OFFERING SUMMARY**

| AVAILABLE SF | 1,587/1,953   |
|--------------|---------------|
| RATE         | \$17.00 + NNN |