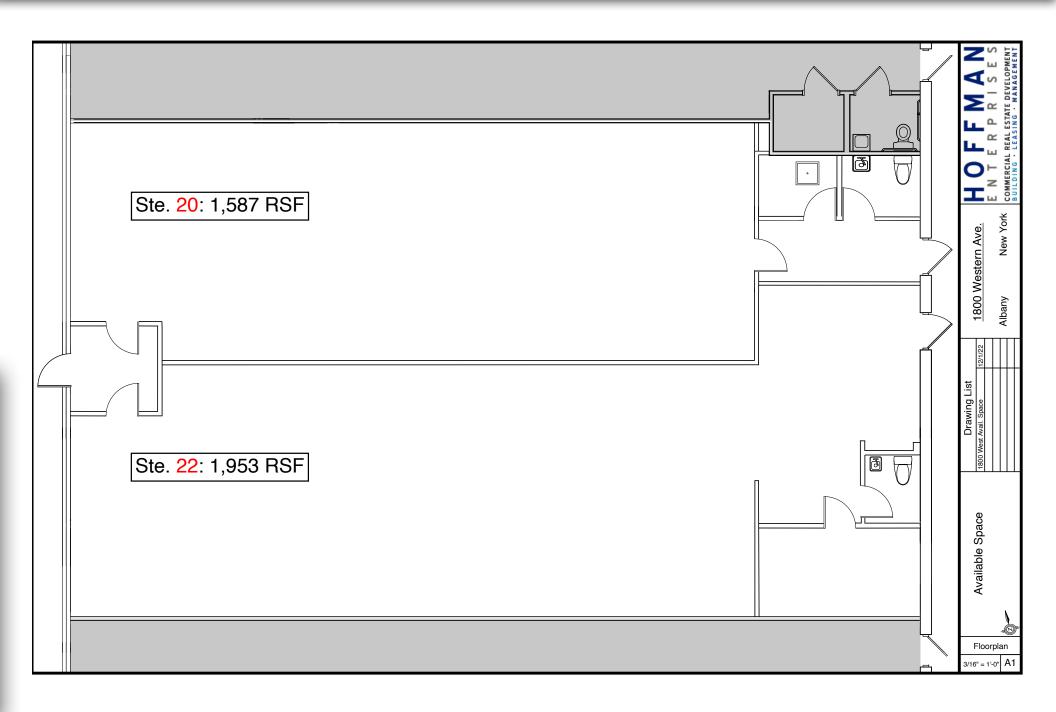

### **PROPERTY HIGHLIGHTS**

- Available Space
- Site 20: 1,587 RSF
- Site 22: 1,953 RSF
- 5 minute drive to i87/i90 Junction
- <5 minute drive to most amenities</li>

### **OFFERING SUMMARY**

| AVAILABLE SF | 1,587/1,953   |
|--------------|---------------|
| RATE         | \$17.00 + NNN |

## **LAYOUT**

INFO@23NORTHCRES.COM 877.206.7730