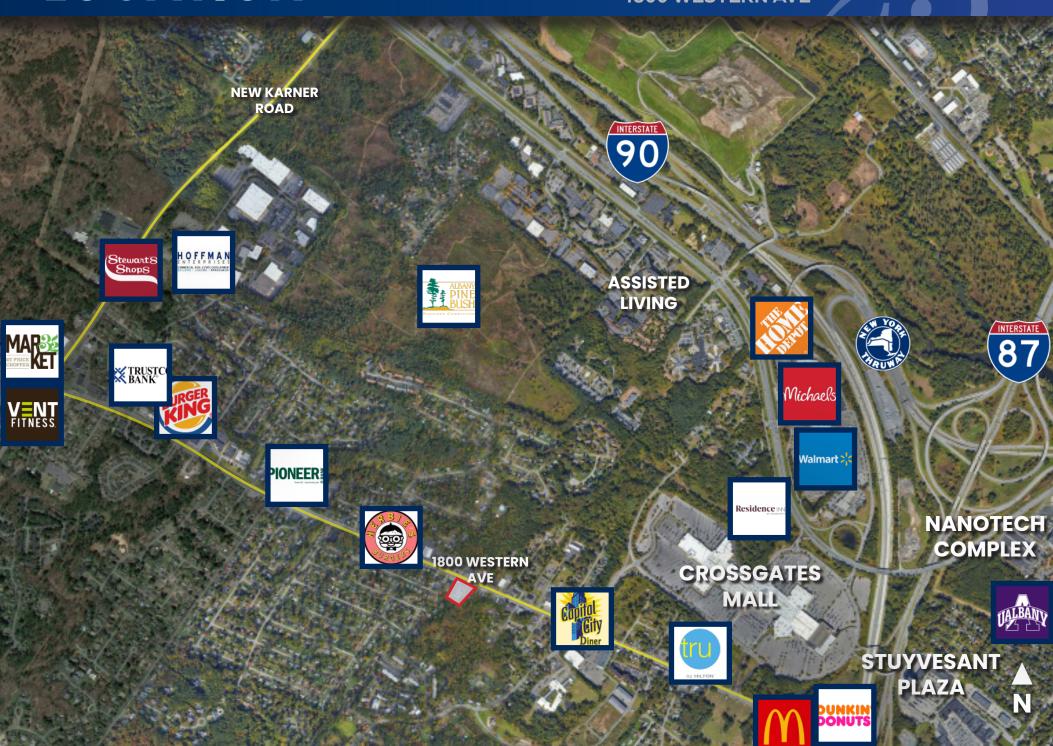

**ALBANY COUNTY | NEW WAREHOUSE BUILD** 

# 1800 WESTERN AVE

Albany, NY (Town of Guilderland)



**FEATURES** 

1800 WESTERN AVE

### **PROPERTY HIGHLIGHTS**

- Available Space
- Site 20: 1,587 RSF
- Site 22: 1,953 RSF
- 5 minute drive to i87/i90 Junction
- <5 minute drive to most amenities</li>

### **OFFERING SUMMARY**

| AVAILABLE SF | 1,587/1,953   |
|--------------|---------------|
| RATE         | \$17.00 + NNN |





# LOCATION

#### **1800 WESTERN AVE**



### **DEMOGRAPHICS**

#### **TOTAL POPULATION**

1 Mile 2 Miles 3 Miles

4,333 14,854 34,958

#### **AVERAGE DAILY TRAFFIC COUNT**

New Karner Road (2018)

20,352

#### **MEDIAN HOUSE OR CONDO VALUE**

Town of Guilderland (2022)

\$312,300

#### **MEDIAN HH INCOME**

Town of Guilderland (2022)

\$101,927

#### **ESTIMATED PER CAPITA INCOME**

Town of Guilderland (2022)

\$55,578



## **LAYOUT**





INFO@23NORTHCRES.COM 877.206.7730