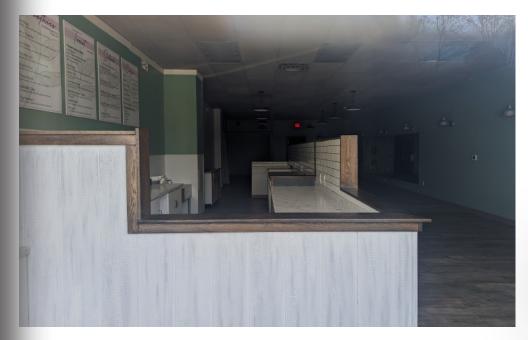

**ALBANY COUNTY | NEW WAREHOUSE BUILD** 

# 1800 WESTERN AVE

Albany, NY (Town of Guilderland)



**FEATURES** 

1800 WESTERN AVE

### **PROPERTY HIGHLIGHTS**

- Available Space
- Site 20: 1,587 RSF
- Site 22: 1,953 RSF
- 5 minute drive to i87/i90 Junction
- <5 minute drive to most amenities</li>

### **OFFERING SUMMARY**

| AVAILABLE SF | 1,587/1,953   |
|--------------|---------------|
| RATE         | \$17.00 + NNN |





# LOCATION

#### **1800 WESTERN AVE**



### **DEMOGRAPHICS**

#### **TOTAL POPULATION**

1 Mile 2 Miles 3 Miles

4,333 14,854 34,958

#### **AVERAGE DAILY TRAFFIC COUNT**

New Karner Road (2018)

20,352

#### **MEDIAN HOUSE OR CONDO VALUE**

Town of Guilderland (2022)

\$312,300

#### **MEDIAN HH INCOME**

Town of Guilderland (2022)

\$101,927

#### **ESTIMATED PER CAPITA INCOME**

Town of Guilderland (2022)

\$55,578



## **LAYOUT**





INFO@23NORTHCRES.COM 877.206.7730