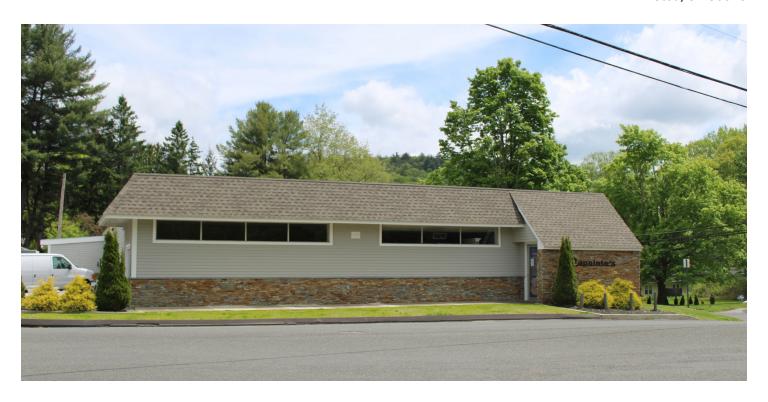

#### PROPERTY DESCRIPTION

Coldwell Banker Commercial Realty presents a rare opportunity to purchase 2 East Lake Street located in the highly desired Highland Lake Business Zone. This property is 5,220 square foot with 3 overhead doors located conveniently across from Resha Beach at Highland Lake. This location is ideal for retail, restaurant, brewery, or any other retail use.

#### **PROPERTY HIGHLIGHTS**

- Modern showroom area
- Offices with built-in custom cabinets, granite countertops.
- Large workspace with three overhead doors.
- · Heavy duty electrical