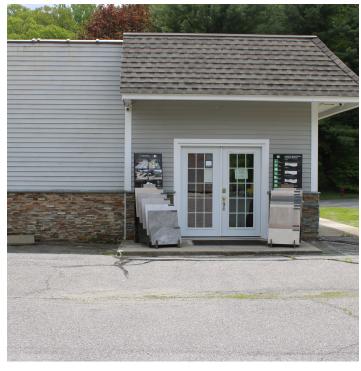

#### PROPERTY DESCRIPTION

Coldwell Banker Commercial Realty presents a rare opportunity to purchase 2 East Lake Street located in the highly desired Highland Lake Business Zone. This property is 5,220 square foot with 3 overhead doors located conveniently across from Resha Beach at Highland Lake. This location is ideal for retail, restaurant, brewery, or any other retail use.

#### **PROPERTY HIGHLIGHTS**

- Modern showroom area
- Offices with built-in custom cabinets, granite countertops.
- Large workspace with three overhead doors.
- · Heavy duty electrical