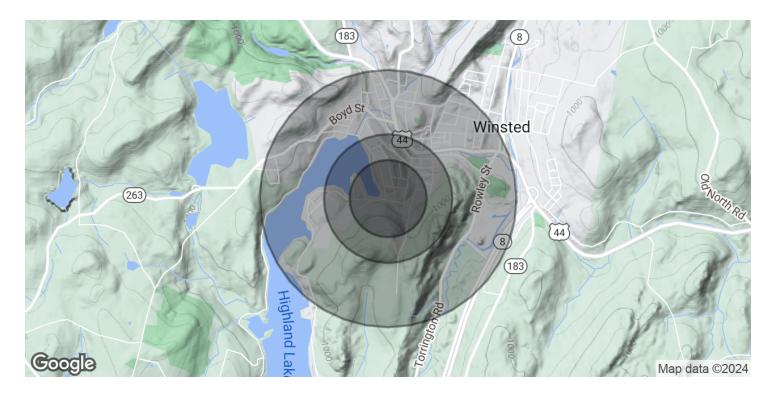

#### **OFFERING SUMMARY**

Sale Price:

| Lot Size:                          |            |                        | 0.47 Acres     |  |
|------------------------------------|------------|------------------------|----------------|--|
| Building Size:                     |            |                        | 5,220 SF       |  |
| Zoning:                            |            | Highland Lake Business |                |  |
|                                    |            |                        |                |  |
| <b>DEMOGRAPHICS</b>                | 0.3 MILES  | 0.5 MILES              | 1 MILE         |  |
|                                    |            |                        |                |  |
| Total Households                   | 173        | 578                    | 1,869          |  |
| Total Households  Total Population | 173<br>389 | 578<br>1,278           | 1,869<br>3,963 |  |
|                                    | .,,        |                        | •              |  |

## **2 EAST LAKE STREET**

Winsted, CT 06098

| POPULATION           | 0.3 MILES | 0.5 MILES | 1 MILE    |
|----------------------|-----------|-----------|-----------|
| Total Population     | 389       | 1,278     | 3,963     |
| Average Age          | 45        | 45        | 45        |
| Average Age (Male)   | 44        | 45        | 45        |
| Average Age (Female) | 45        | 45        | 46        |
| HOUSEHOLDS & INCOME  | 0.3 MILES | 0.5 MILES | 1 MILE    |
| Total Households     | 173       | 578       | 1,869     |
| # of Persons per HH  | 2.2       | 2.2       | 2.1       |
| Average HH Income    | \$83,111  | \$82,597  | \$83,831  |
| Average House Value  | \$340,043 | \$335,207 | \$325,963 |

Demographics data derived from AlphaMap