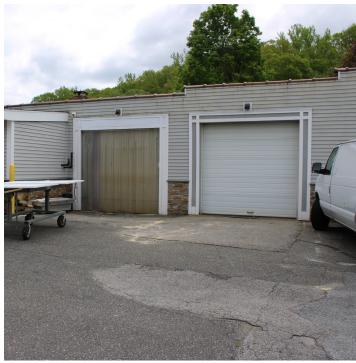

#### PROPERTY DESCRIPTION

Coldwell Banker Commercial Realty presents a rare opportunity to purchase 2 East Lake Street located in the highly desired Highland Lake Business Zone. This property is 5,220 square foot with 3 overhead doors located conveniently across from Resha Beach at Highland Lake. This location is ideal for retail, restaurant, brewery, or any other retail use.

#### **PROPERTY HIGHLIGHTS**

- Modern showroom area
- Offices with built-in custom cabinets, granite countertops.
- Large workspace with three overhead doors.
- · Heavy duty electrical