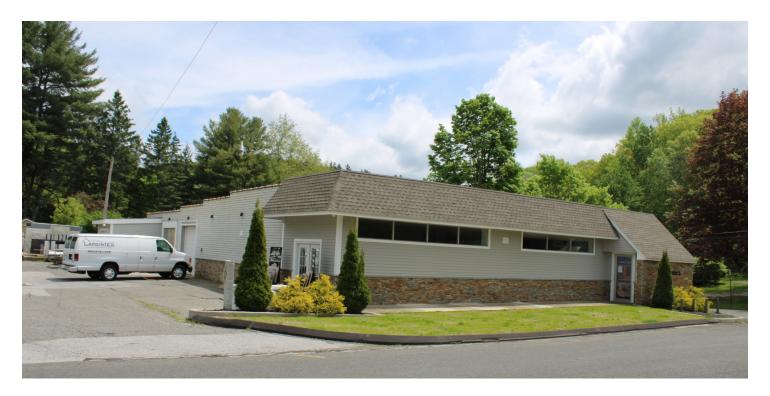

#### PROPERTY DESCRIPTION

Coldwell Banker Commercial Realty presents a rare opportunity to purchase 2 East Lake Street located in the highly desired Highland Lake Business Zone. This property is 5,220 square foot with 3 overhead doors located conveniently across from Resha Beach at Highland Lake. This location is ideal for retail, restaurant, brewery, or any other retail use.

#### **PROPERTY HIGHLIGHTS**

- Modern showroom area
- Offices with built-in custom cabinets, granite countertops.
- Large workspace with three overhead doors.
- · Heavy duty electrical