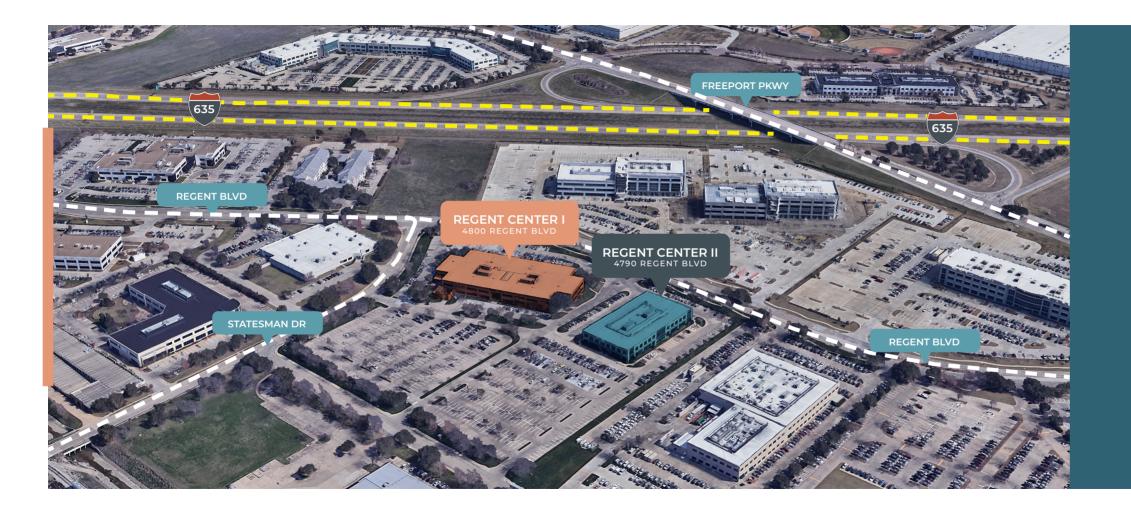

### 4790 & 4800 REGENT BLVD, IRVING, TX

# **Regent Center I**

Fully renovated lobby, common area

10-12' ceiling heights

- exterior and landscaping
- 8 per 1,000 parking ratio
- Building & monument signage available

#### **Regent Center II** 4790 REGENT BLVD

- Fully renovated lobby, common area, and
  10' ceiling heights
  restrooms in 2023
  6 per 1,000 parking ratio
  FedEx drop-off
- Building & monument signage available

## CENTRALLY LOCATED IN DFW

### PREMIER LOCATION

- 3 miles from DFW Airport
- 5 miles from Irving Convention Center & Toyota
  Music Factory
- Close proximity to diverse workforce, neighborhoods and country clubs
- · Surrounded by hotels, restaurants, and retail
- Central location with access to major highways: LBJ Fwy (I-635), John Carpenter Fwy (SH-114), SH-121 & President George Bush Turnpike (SH-161)