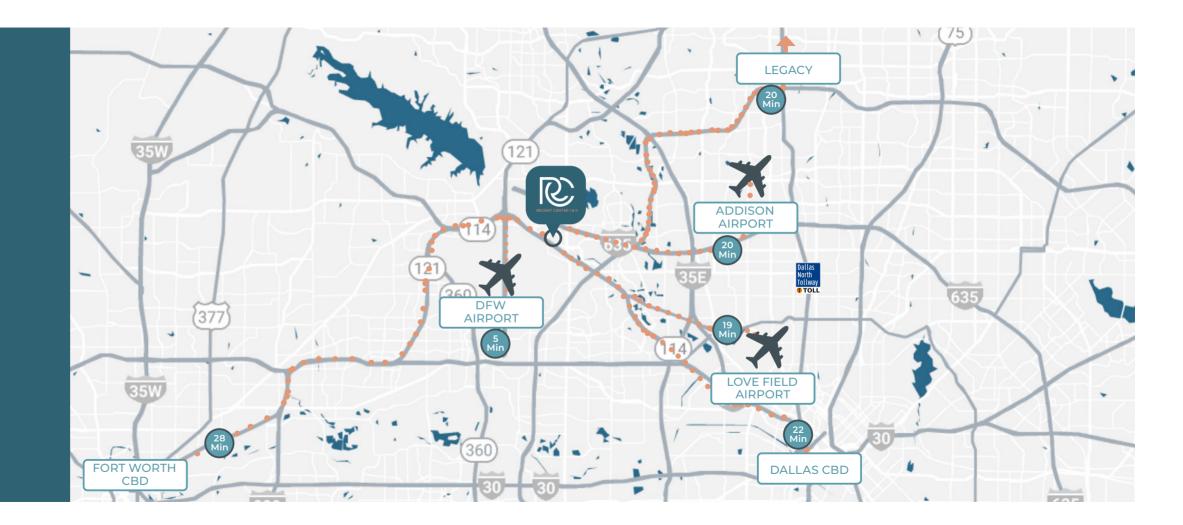

## CENTRALLY LOCATED IN DFW

### PREMIER LOCATION

- 3 miles from DFW Airport
- 5 miles from Irving Convention Center & Toyota
  Music Factory
- Close proximity to diverse workforce, neighborhoods and country clubs
- · Surrounded by hotels, restaurants, and retail
- Central location with access to major highways: LBJ Fwy (I-635), John Carpenter Fwy (SH-114), SH-121 & President George Bush Turnpike (SH-161)