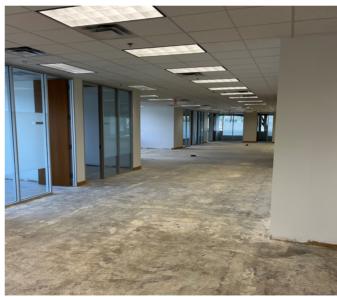

#### **Regent Center II** 4790 REGENT BLVD

- Fully renovated lobby, common area, and
  10' ceiling heights
  restrooms in 2023
  6 per 1,000 parking ratio
  FedEx drop-off
- Building & monument signage available