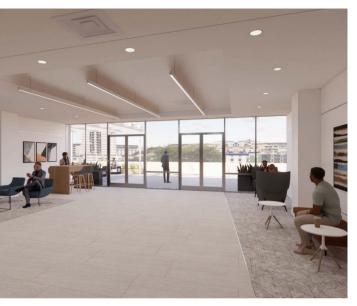

# **Regent Center I**

Fully renovated lobby, common area

10-12' ceiling heights

- exterior and landscaping
- 8 per 1,000 parking ratio
- Building & monument signage available