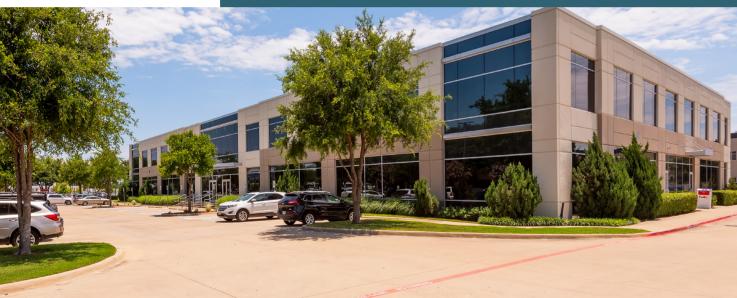

### 4790 & 4800 REGENT BLVD, IRVING, TX

# **Regent Center I**

Fully renovated lobby, common area

10-12' ceiling heights

- exterior and landscaping
- 8 per 1,000 parking ratio
- Building & monument signage available