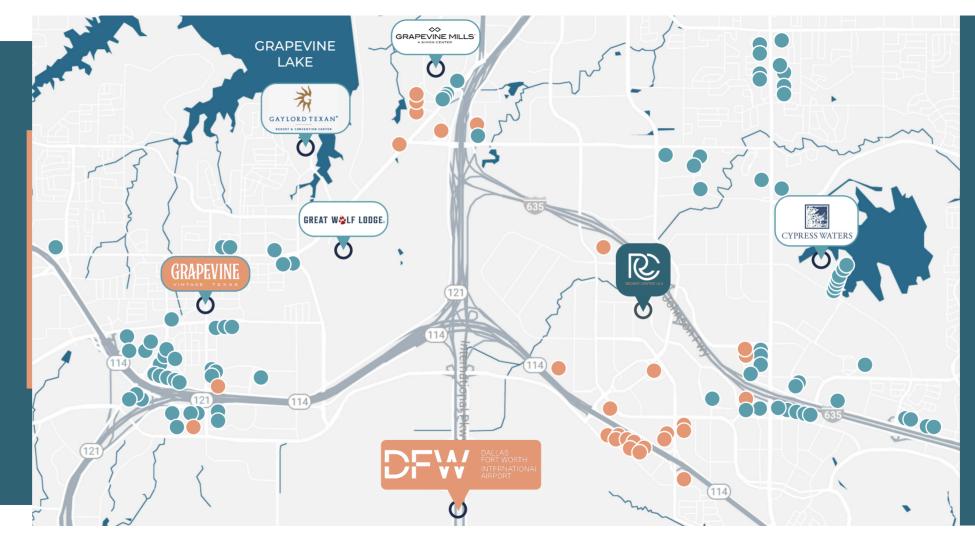

## CENTRALLY LOCATED IN DFW

### PREMIER LOCATION

- 3 miles from DFW Airport
- 5 miles from Irving Convention Center & Toyota
  Music Factory
- Close proximity to diverse workforce, neighborhoods and country clubs
- · Surrounded by hotels, restaurants, and retail
- Central location with access to major highways: LBJ Fwy (I-635), John Carpenter Fwy (SH-114), SH-121 & President George Bush Turnpike (SH-161)