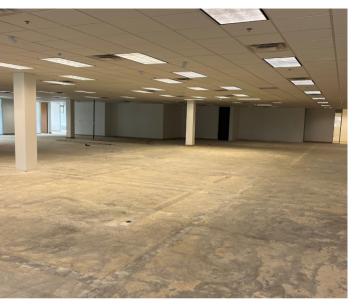

# **Regent Center I**

Fully renovated lobby, common area

10-12' ceiling heights

- exterior and landscaping
- 8 per 1,000 parking ratio
- Building & monument signage available