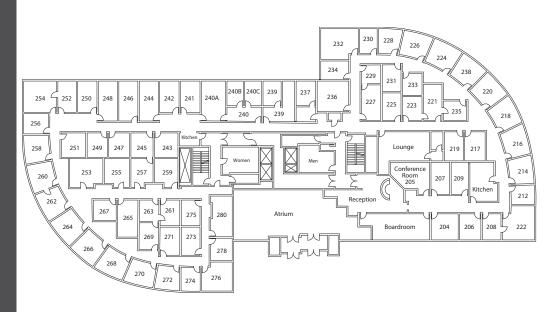

## **ABOUT THIS LOCATION**

Located in the heart of Mt. Laurel, Horizon Corporate Center in Mt. Laurel is also less than a  $\frac{1}{2}$  hour away from Philadelphia and less than 1 hour from Princeton. It features a gorgeous sky-lit lobby with 75 window and interior offices. Also surrounded by restaurants, shops, and other amenities, it's an ideal setting for established and growing businesses alike. Horizon Corporate Center is conveniently located on Route 73 near the New Jersey Turnpike & Interstate 295.