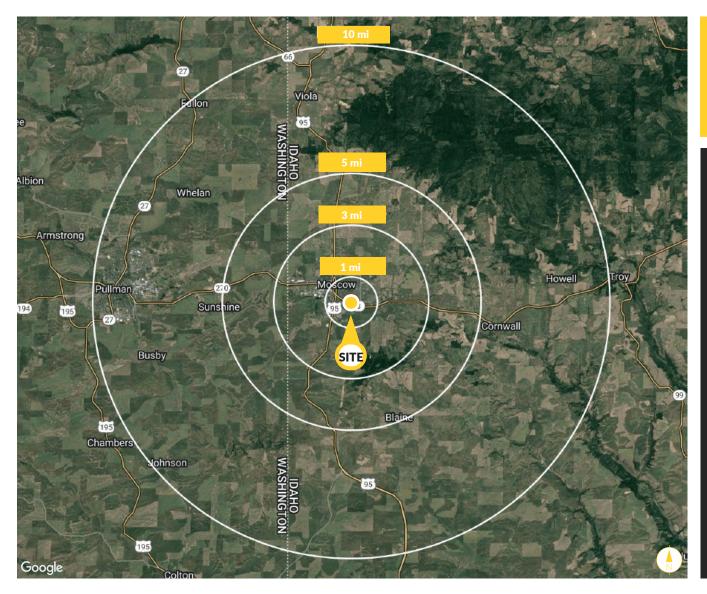

### **DEMOGRAPHICS**

| 0 | 00 |
|---|----|
| Ă | Ď  |

|                         | 1MI      | 3MI      | 5MI      | 10MI     |
|-------------------------|----------|----------|----------|----------|
| EST POP 2024            | 12,275   | 27,823   | 29,036   | 62,152   |
| PROJECTED POP 2029      | 12,728   | 28,900   | 30,170   | 64,820   |
| PROJ ANN GROWTH (24-29) | 0.7 %    | 0.8 %    | 0.8 %    | 0.9 %    |
| EST DAYTIME POP         | 6,858    | 17,568   | 18,178   | 34,670   |
| 2024 AVERAGE HHI        | \$76,232 | \$85,441 | \$87,469 | \$82,884 |
| 2024 MEDIAN HHI         | \$60,296 | \$64,158 | \$65,031 | \$55,621 |