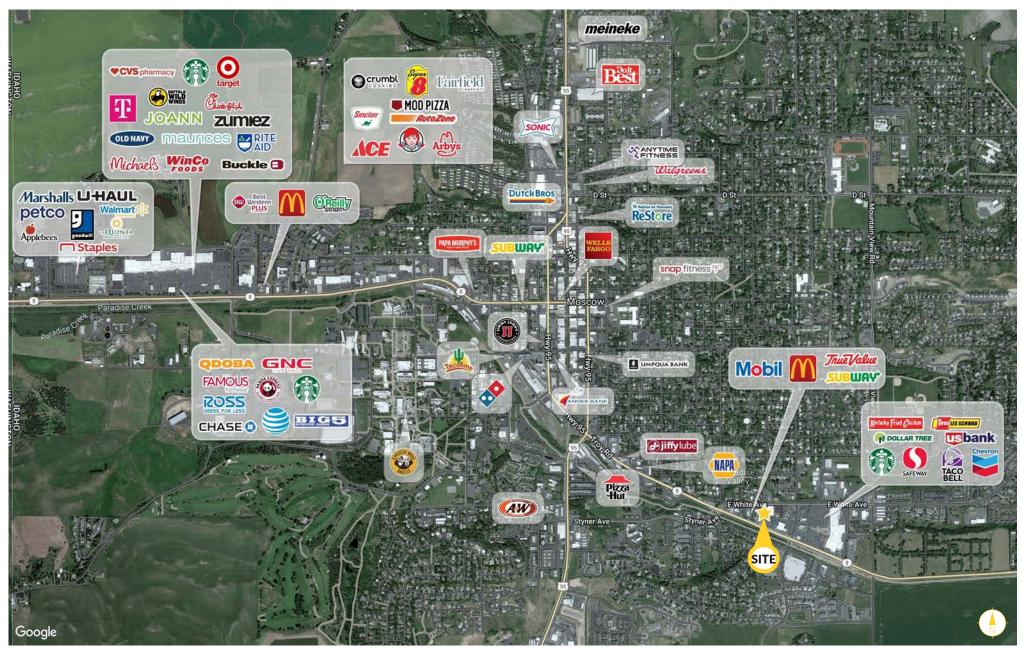

### **DEMOGRAPHICS**

| 0 | 00 |
|---|----|
| Ă | Ď  |

|                         | 1MI      | 3MI      | 5MI      | 10MI     |
|-------------------------|----------|----------|----------|----------|
| EST POP 2024            | 12,275   | 27,823   | 29,036   | 62,152   |
| PROJECTED POP 2029      | 12,728   | 28,900   | 30,170   | 64,820   |
| PROJ ANN GROWTH (24-29) | 0.7 %    | 0.8 %    | 0.8 %    | 0.9 %    |
| EST DAYTIME POP         | 6,858    | 17,568   | 18,178   | 34,670   |
| 2024 AVERAGE HHI        | \$76,232 | \$85,441 | \$87,469 | \$82,884 |
| 2024 MEDIAN HHI         | \$60,296 | \$64,158 | \$65,031 | \$55,621 |

## **VILLAGE MALL**

866-872 Troy Road Moscow, ID 83834

#### **VIEW LOCATION**