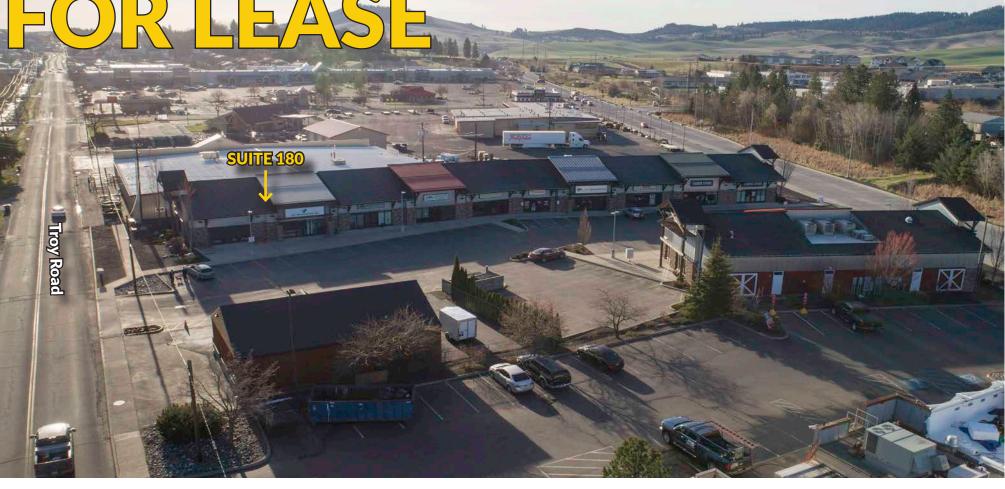

# FOR LEASE

VILLAGE MAL

SUITE 180

#### **SUITE 180**

Available Space:

Lease Rate: Est. NNN's: ±3,000 SF (Endcap) Demisable: ±1,500 SF \$16.00/SF/YR/NNN \$4.00 PSF/YR COLIN CONWAY DIRECTOR OF C.P.M & MANAGING BROKER 509.263.0009 colin.conway@kiemlehagood.com

#### RETAIL AERIAL 866-872 Troy Road | Moscow, ID 83834