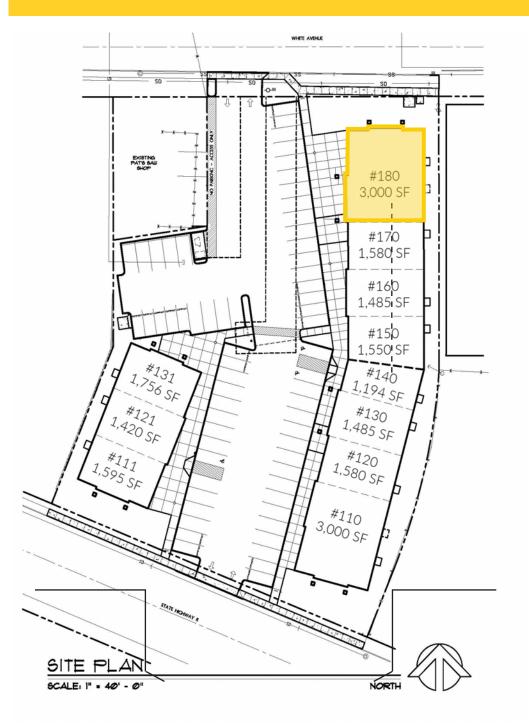

## **FLOOR PLAN**

866-872 Troy Road | Moscow, ID 83834

KIEMLEHAGOOD.COM

#### **SUITE 180**

Available Space:

Lease Rate: Est. NNN's: ±3,000 SF (Endcap) Demisable: ±1,500 SF \$16.00/SF/YR/NNN \$4.00 PSF/YR COLIN CONWAY DIRECTOR OF C.P.M & MANAGING BROKER 509.263.0009 colin.conway@kiemlehagood.com