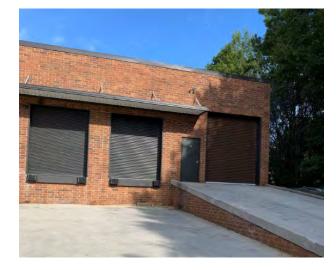

## **PROJECT FEATURES & HIGHLIGHTS**

- 2,749 to 9,174 SF Available
- Flexible Configurations
- Major Improvements Made January 2019
- \$8.50-\$10.00/NNN
- Multiple Dock-High and Drive-In Doors
- Heated Industrial Units
- Excellent US-78 Access
- Monument Signage Available