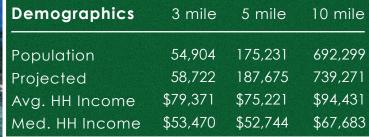

## SHOPPING CENTER HIGHLIGHTS

Burnt Hickory Village is an upscale retail shopping center with a vibrant mix of unique tenants. Located just minutes from I-75, the center sees traffic counts of over 27,000 vehicles per day. Major tenants include Workout Anytime, Chicken and the Egg, Coldwell Banker, Rita's Ice Custard, Gabriel's Bakery and more.