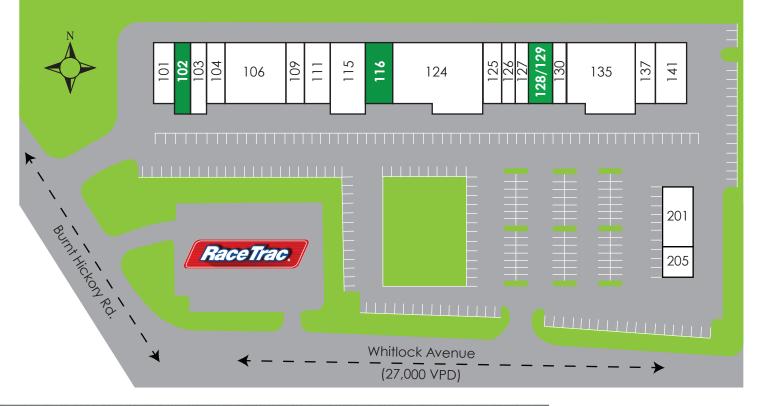

Leasing Contact: Josh Owens 843.724.3505 jowens@zpi.net

| Ten | ant Key               |          |       |                     |          |                                  |  |
|-----|-----------------------|----------|-------|---------------------|----------|----------------------------------|--|
|     |                       |          | 124   | Chicken and the Egg | 8,550 SF |                                  |  |
| 101 | Esquire Cleaners      | 1,540 SF | 125   | Bailey Beauty       | 1,500 SF |                                  |  |
| 102 | AVAILABLE             | 1,600 SF | 126   | Advanced Home Care  | 1,200 SF | Noti                             |  |
| 103 | Wingz on Wheelz       | 1,600 SF | 127   | Minuteman Press     | 1,275 SF |                                  |  |
| 104 | Mom & Pups            | 1,500 SF | 128/1 | 29 AVAILABLE        | 2,325 SF | SF Tenant names                  |  |
| 106 | Workout Anytime       | 5,250 SF | 130   | Dang Nails          | 1,200 SF | which are execute                |  |
| 109 | Club Fit              | 1,500 SF | 135/1 | 37 Gabriel's Bakery | 8,400 SF | All square foc<br>approximate ar |  |
| 111 | Urban Renewal Consign | 2,250 SF | 141   | Impact Martial Arts | 3,900 SF |                                  |  |
| 115 | Coldwell Banker       | 4,800 SF | 201   | Magnolia Room       | 4,000 SF |                                  |  |
| 116 | AVAILABLE             | 2,250 SF | 205   | Loco Willy's        | 2,000 SF |                                  |  |

## Notice of disclaimer:

Tenant names on this plan represent leases which are executed, in negotiation, or proposed. All square footages and dimensions are approximate and subject to field verification.