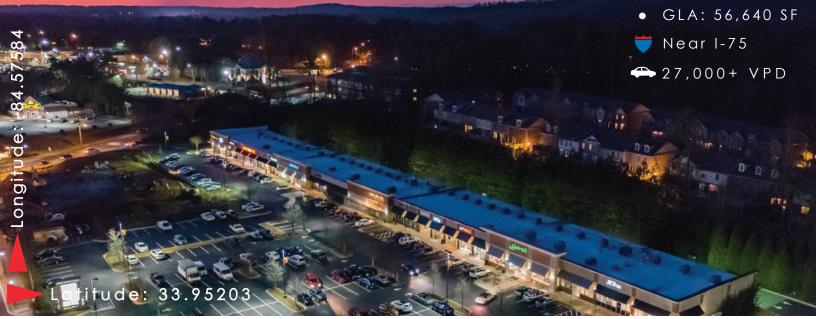

## Marietta (Atlanta MSA) BURNT HICKORY VILLAGE 800 Whitlock Ave. NW | Marietta, GA 30064

## SHOPPING CENTER HIGHLIGHTS

Burnt Hickory Village is an upscale retail shopping center with a vibrant mix of unique tenants. Located just minutes from I-75, the center sees traffic counts of over 27,000 vehicles per day. Major tenants include Workout Anytime, Chicken and the Egg, Coldwell Banker, Rita's Ice Custard, Gabriel's Bakery and more.