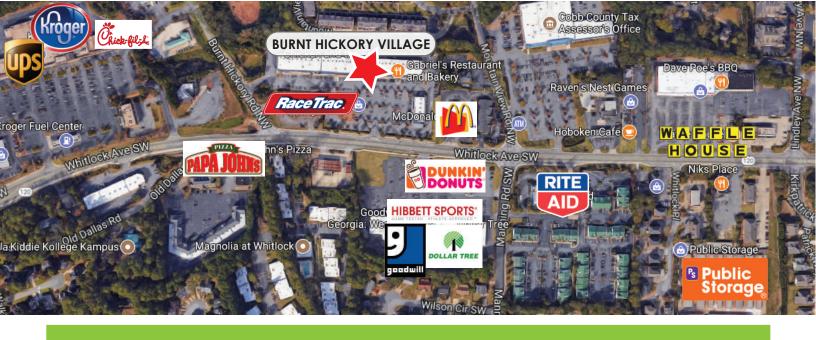

## SHOPPING CENTER HIGHLIGHTS

Burnt Hickory Village is an upscale retail shopping center with a vibrant mix of unique tenants. Located just minutes from I-75, the center sees traffic counts of over 27,000 vehicles per day. Major tenants include Workout Anytime, Chicken and the Egg, Coldwell Banker, Rita's Ice Custard, Gabriel's Bakery and more.