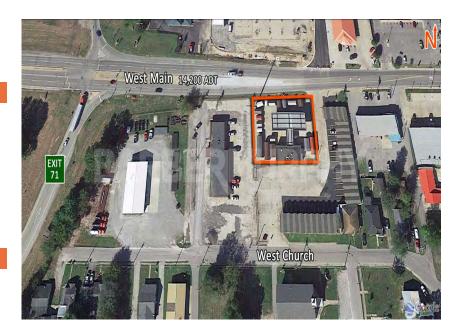

# Former Gas & Convenience Store **Potential Redevelopment Site**

708 West Main Benton, IL 62812

Reduced Sale Price: \$170,000

- Building/Site is located along the Primary Business Corridor (IL Route 14) at the I-57, Exit 71 Interchange
- Located in a TIF District, Enterprise Zone and Opportunity Zone
- Suitable Commercial Redevelopment Site

#### LAND MEASUREMENTS:

 Acres:
 0.52

 Frontage:
 175 FT

 Depth:
 145 FT

### **Comments**

Former Gas and Convenience Store located on 0.52 Acre Lot on IL. Route 14 (West Main Street) near the SE Quadrant of the I-57 Interchange, Exit 71. Existing 1,653 SF Building. Great Site for Commercial Redevelopment . Located in TIF, Enterprise Zone and Opportunity Zone.