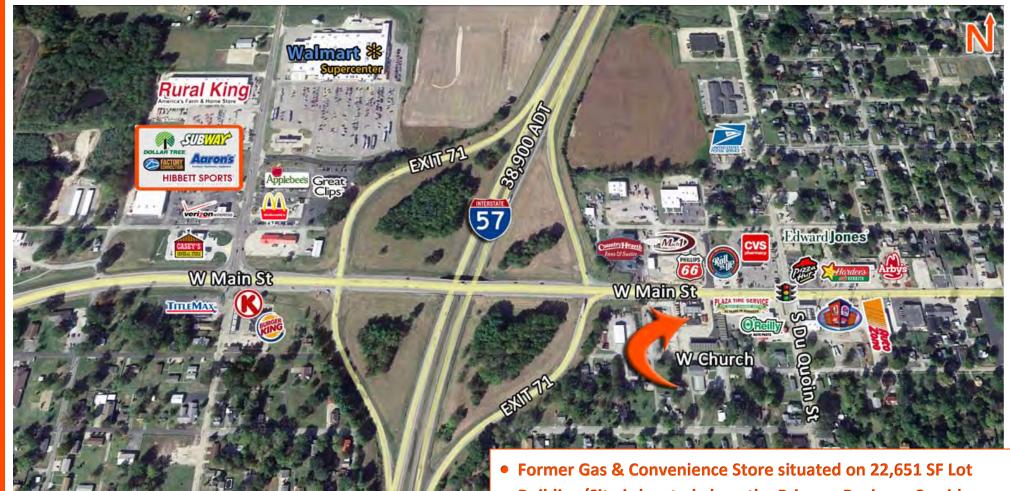

# Former Gas & Convenience Store **Potential Redevelopment Site**

708 West Main Benton, IL 62812

Reduced Sale Price: \$170,000

- Building/Site is located along the Primary Business Corridor (IL Route 14) at the I-57, Exit 71 Interchange
- Located in a TIF District, Enterprise Zone and Opportunity Zone
- Suitable Commercial Redevelopment Site

### **Comments**

Former Gas and Convenience Store located on 0.52 Acre Lot on IL. Route 14 (West Main Street) near the SE Quadrant of the I-57 Interchange, Exit 71. Existing 1,653 SF Building. Great Site for Commercial Redevelopment . Located in TIF, Enterprise Zone and Opportunity Zone.