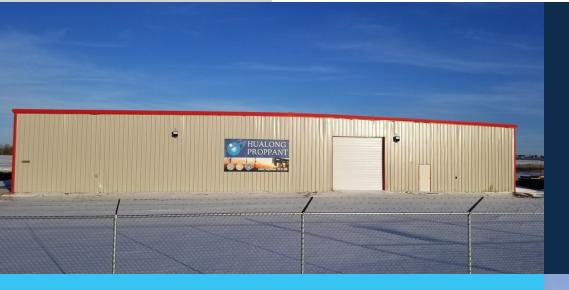

# **INDUSTRIAL PROPERTY FOR SALE** 3646 160 Q AVE , FAIRVIEW, MT 59221

53,000 SQ FT DISTRIBUTION WAREHOUSE NEAR HIGHWAY & RAIL

## EXECUTIVE SUMMARY

53,000 Sq Ft Distribution Warehouse Near Highway & Rail | 3646 160 Q Ave , Fairview, MT 59221

#### **PROPERTY OVERVIEW**

For Sale or Lease: 53,000 SQ FT of High End Warehouse with loading dock, scale, large ceiling clearance, and close proximity to Highway and largest sand rail facility in McKenzie County, ND.

#### **PROPERTY HIGHLIGHTS**

- 53,000 Sq Ft of High-End Industrial Warehouse
- Dimensions: 425' X 125'
- 5 Acres Fenced and Stabilized
- State Compliance Exhaust System for Trucks and Other Indoor Equipment
- Excellent Location With Close Proximity to Trans-load/Rail Facility
- Indoor 100 Ft Truck Scale & Truck Loading
- Loading Dock
- Perfect Setup for Distribution Warehouse, Cold Storage, Frac Sand, Pipe, Dry Goods, or Other Oil Field Service
- Caretaker Mobile Home on Site