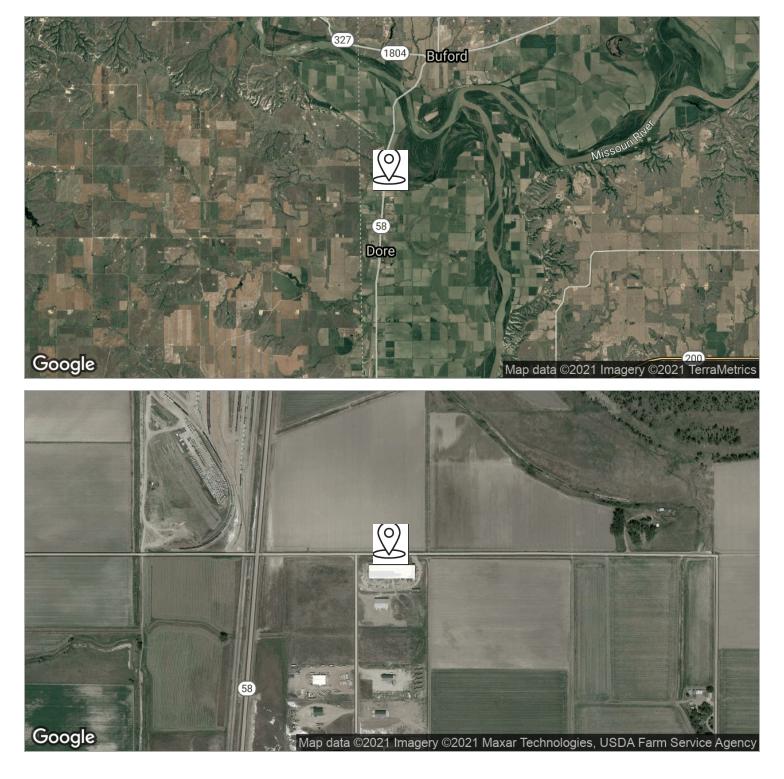

Proven Realty Brokered By EXp Realty | 406.544.6489 | 3009 31st Ave W #304A, Williston, ND 58801

LOCATION MAPS 53,000 Sq Ft Distribution Warehouse Near Highway & Rail | 3646 160 Q Ave , Fairview, MT 59221

Proven Realty Brokered By EXp Realty | 406.544.6489 | 3009 31st Ave W #304A, Williston, ND 58801

AERIAL MAP 53,000 Sq Ft Distribution Warehouse Near Highway & Rail | 3646 160 Q Ave , Fairview, MT 59221