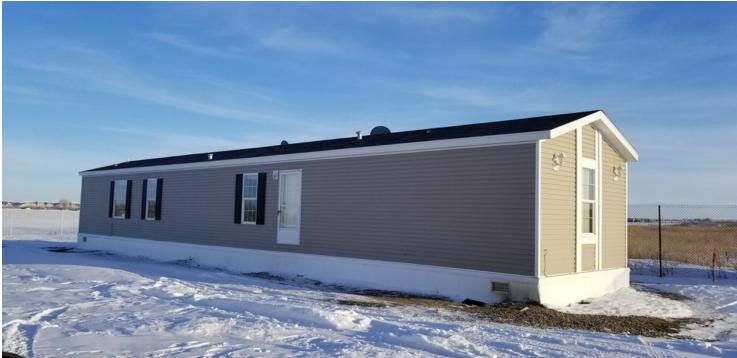

#### **PROPERTY OVERVIEW**

For Sale or Lease: 53,000 SQ FT of High End Warehouse with loading dock, scale, large ceiling clearance, and close proximity to Highway and largest sand rail facility in McKenzie County, ND.

#### **PROPERTY HIGHLIGHTS**

- 53,000 Sq Ft of High-End Industrial Warehouse
- Dimensions: 425' X 125'
- 5 Acres Fenced and Stabilized
- State Compliance Exhaust System for Trucks and Other Indoor Equipment
- Excellent Location With Close Proximity to Trans-load/Rail Facility
- Indoor 100 Ft Truck Scale & Truck Loading
- Loading Dock
- Perfect Setup for Distribution Warehouse, Cold Storage, Frac Sand, Pipe, Dry Goods, or Other Oil Field Service
- Caretaker Mobile Home on Site