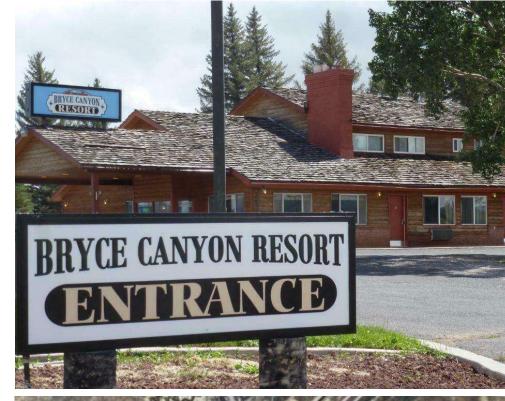

------------|----------------------------|
| Down Payment         | 100% / \$9,000,000         |
| NOI                  | \$684,172                  |
| Cap Rate             | 7.60%                      |
| Total Return         | 7.60%                      |
| Price/Room           | \$125,000                  |
| RevPAR               | \$52.18                    |
| ADR                  | \$139.82                   |
| Price/SF             | \$255.53                   |
| OPERATIONAL          |                            |
| Gross SF             | 35,221 SF                  |
| # of Rooms           | 72                         |
| Lot Size             | 56.06 Acres (2,441,973 SF) |
| Occupancy            | 37%                        |
| Year Built/Renovated | 1940/2021                  |