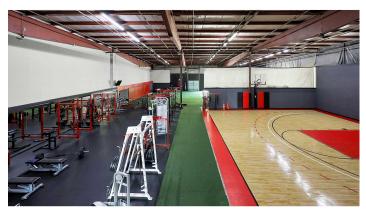

onveniently located on Westerville Rd on the bus line close to 161 and 270. This flex space has offers a large open reception area with 2 restrooms leading to a 10,000 sq ft warehouse with 20 ft clean height. 1 drive in 10x12 door with a ramp and a smaller 8x8 dock door. On the 2nd floor is approximately 2000 sq ft of open office area with 2 additional shared restrooms.



#### KELLER WILLIAMS GREATER COLUMBUS

1 Easton Oval #100 Columbus, OH 43219



O: (614) 314-5555 C: (614) 314-5555 martha@therealtygroup.us 450518, OH

## **PROPERTY PHOTOS**

### 5095 WESTERVILLE ROAD















# KELLER WILLIAMS GREATER COLUMBUS 1 Easton Oval #100 Columbus, OH 43219



0: (614) 314-5555 C: (614) 314-5555 martha@therealtygroup.us 450518, OH

## **PROPERTY PHOTOS**

5095 WESTERVILLE ROAD















# KELLER WILLIAMS GREATER COLUMBUS 1 Easton Oval #100 Columbus, OH 43219



MARTHA HUNLEY

martha@therealtygroup.us 450518, OH

5095 WESTERVILLE ROAD



KELLER WILLIAMS GREATER COLUMBUS 1 Easton Oval #100 Columbus, OH 43219



MARTHA HUNLEY

0: (614) 314-5555 C: (614) 314-5555

martha@therealtygroup.us

## **FLOORPLAN**

5095 WESTERVILLE ROAD





PATIO 14'6" x 41'0"

KELLER WILLIAMS GREATER COLUMBUS 1 Easton Oval #100 Columbus, OH 43219



MARTHA HUNLEY

0: (614) 314-5555

C: (614) 314-5555

martha@therealtygroup.us

## KW COMMERCIAL

## **LOCATION MAPS**

#### 5095 WESTERVILLE ROAD





# KELLER WILLIAMS GREATER COLUMBUS 1 Easton Oval #100 Columbus, OH 43219



O: (614) 314-5555 C: (614) 314-5555 martha@therealtygroup.us 450518, OH

## **AERIAL MAP**







# KELLER WILLIAMS GREATER