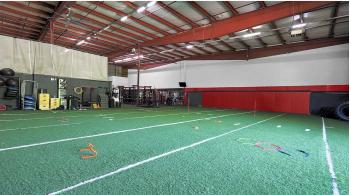

W**

Conveniently located on Westerville Rd on the bus line close to 161 and 270. This flex space has offers a large open reception area with 2 restrooms leading to a 10,000 sq ft warehouse with 20 ft clean height. 1 drive in 10x12 door with a ramp and a smaller 8x8 dock door. On the 2nd floor is approximately 2000 sq ft of open office area with 2 additional shared restrooms.



#### KELLER WILLIAMS GREATER COLUMBUS

1 Easton Oval #100 Columbus, OH 43219



O: (614) 314-5555 C: (614) 314-5555 martha@therealtygroup.us 450518, OH

## **PROPERTY PHOTOS**

### 5095 WESTERVILLE ROAD















# KELLER WILLIAMS GREATER COLUMBUS 1 Easton Oval #100 Columbus, OH 43219



0: (614) 314-5555 C: (614) 314-5555 martha@therealtygroup.us 450518, OH

## **PROPERTY PHOTOS**

5095 WESTERVILLE ROAD















# KELLER WILLIAMS GREATER COLUMBUS 1 Easton Oval #100 Columbus, OH 43219



MARTHA HUNLEY

martha@therealtygroup.us 450518, OH

5095 WESTERVILLE ROAD



KELLER WILLIAMS GREATER COLUMBUS 1 Easton Oval #100 Columbus, OH 43219



MARTHA HUNLEY

0: (614) 314-5555 C: (614) 314-5555

martha@therealtygroup.us

## **FLOORPLAN**

5095 WESTERVILLE ROAD





PATIO 14'6" x 41'0"

KELLER WILLIAMS GREATER COLUMBUS 1 Easton Oval #100 Columbus, OH 43219



MARTHA HUNLEY

0: (614) 314-5555

C: (614) 314-5555

martha@therealtygroup.us

## KW COMMERCIAL

## **LOCATION MAPS**

#### 5095 WESTERVILLE ROAD





# KELLER WILLIAMS GREATER COLUMBUS 1 Easton Oval #100 Columbus, OH 43219



O: (614) 314-5555 C: (614) 314-5555 martha@therealtygroup.us 450518, OH

## **AERIAL MAP**







# KELLER WILLIAMS GR