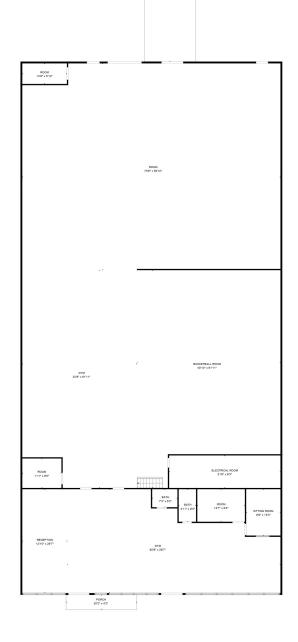

## **FLOORPLAN**

5095 WESTERVILLE ROAD

PATIO 14'6" x 41'0"

KELLER WILLIAMS GREATER COLUMBUS 1 Easton Oval #100 Columbus, OH 43219

MARTHA HUNLEY

0: (614) 314-5555

C: (614) 314-5555

martha@therealtygroup.us