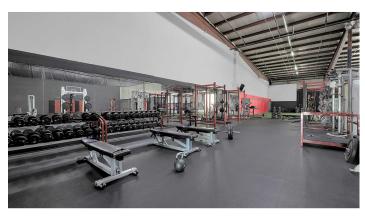

UTIVE SUMMARY**

5095 WESTERVILLE ROAD





#### **OFFERING SUMMARY**

LEASE RATE: \$10/S0. FT

TRIPLE NET \$4/SQ. FT

**LEASE TERM:** 5 YEARS OR MORE

AVAILABLE SF: 13,499 SQ. FT

#### **PROPERTY OVERVIEW**

Conveniently located on Westerville Rd on the bus line close to 161 and 270. This flex space has offers a large open reception area with 2 restrooms leading to a 10,000 sq ft warehouse with 20 ft clean height. 1 drive in 10x12 door with a ramp and a smaller 8x8 dock door. On the 2nd floor is approximately 2000 sq ft of open office area with 2 additional shared restrooms.



#### KELLER WILLIAMS GREATER COLUMBUS

1 Easton Oval #100 Columbus, OH 43219



O: (614) 314-5555 C: (614) 314-5555 martha@therealtygroup.us 450518, OH

## **PROPERTY PHOTOS**

### 5095 WESTERVILLE ROAD















# KELLER WILLIAMS GREATER COLUMBUS 1 Easton Oval #100 Columbus, OH 43219



0: (614) 314-5555 C: (614) 314-5555 martha@therealtygroup.us 450518, OH

## **PROPERTY PHOTOS**

5095 WESTERVILLE ROAD















# KELLER WILLIAMS GREATER COLUMBUS 1 Easton Oval #100 Columbus, OH 43219



MARTHA HUNLEY

martha@therealtygroup.us 450518, OH

5095 WESTERVILLE ROAD



KELLER WILLIAMS GREATER COLUMBUS 1 Easton Oval #100 Columbus, OH 43219



MARTHA HUNLEY

0: (614) 314-5555 C: (614) 314-5555

martha@therealtygroup.us

## **FLOORPLAN**

5095 WESTERVILLE ROAD





PATIO 14'6" x 41'0"

KELLER WILLIAMS GREATER COLUMBUS 1 Easton Oval #100 Columbus, OH 43219



MARTHA HUNLEY

0: (614) 314-5555

C: (614) 314-5555

martha@therealtygroup.us

## KW COMMERCIAL

## **LOCATION MAPS**

#### 5095 WESTERVILLE