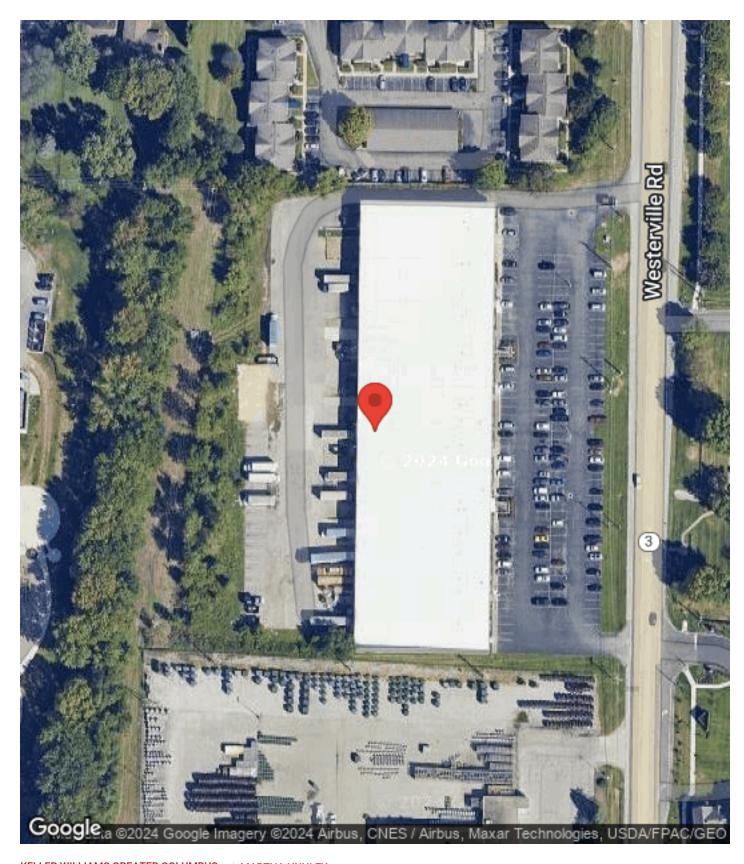

WESTERVILLE ROAD















# KELLER WILLIAMS GREATER COLUMBUS 1 Easton Oval #100 Columbus, OH 43219



MARTHA HUNLEY

martha@therealtygroup.us 450518, OH

5095 WESTERVILLE ROAD



KELLER WILLIAMS GREATER COLUMBUS 1 Easton Oval #100 Columbus, OH 43219



MARTHA HUNLEY

0: (614) 314-5555 C: (614) 314-5555

martha@therealtygroup.us

## **FLOORPLAN**

5095 WESTERVILLE ROAD





PATIO 14'6" x 41'0"

KELLER WILLIAMS GREATER COLUMBUS 1 Easton Oval #100 Columbus, OH 43219



MARTHA HUNLEY

0: (614) 314-5555

C: (614) 314-5555

martha@therealtygroup.us

## KW COMMERCIAL

## **LOCATION MAPS**

#### 5095 WESTERVILLE ROAD





# KELLER WILLIAMS GREATER COLUMBUS 1 Easton Oval #100 Columbus, OH 43219



O: (614) 314-5555 C: (614) 314-5555 martha@therealtygroup.us 450518, OH

## **AERIAL MAP**







# KELLER WILLIAMS GREATER COLUMBUS 1 Easton Oval #100 Columbus, OH 43219



### **MARTHA HUNLEY**

0: (614) 314-5555 C: (614) 314-5555 martha@therealtygroup.us 450518, OH

### COMMERCIAL"

## **DEMOGRAPHICS**

#### 5095 WESTERVILLE ROAD



| Population       | 1 Mile | 3 Miles | 5 Miles |
|------------------|--------|---------|---------|
| Male             | 9,035  | 54,577  | 132,613 |
| Female           | 9,631  | 58,258  | 144,288 |
| Total Population | 18,666 | 112,835 | 276,901 |
|                  |        |         |         |
| Age              | 1 Mile | 3 Miles | 5 Miles |
| Ages 0-14        | 4,368  | 25,630  | 59,401  |
| Ages 15-24       | 2,602  | 15,064  | 36,212  |
| Ages 25-54       | 7,502  | 46,559  | 111,547 |
| Ages 55-64       | 1,969  | 12,514  | 32,585  |
| Ages 6