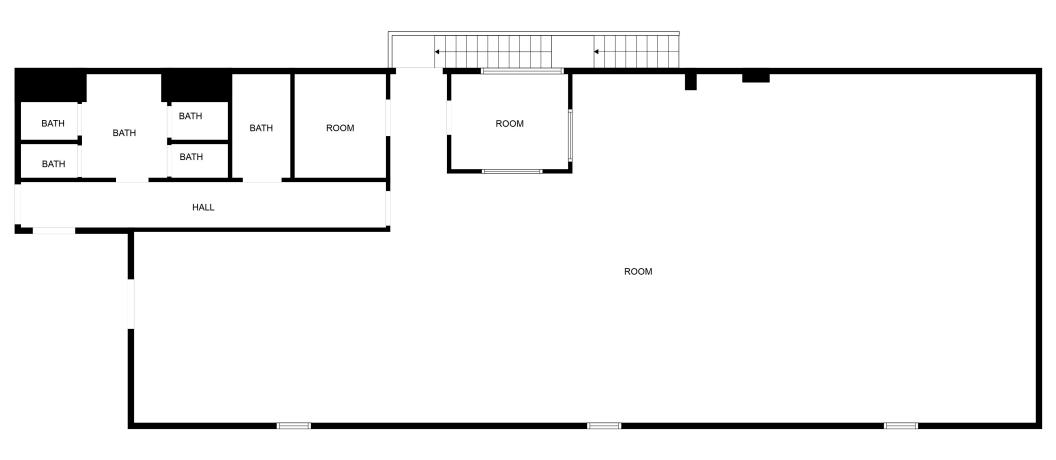

## **FLOORPLAN**

5095 WESTERVILLE ROAD

PATIO 14'6" x 41'0"

KELLER WILLIAMS GREATER COLUMBUS 1 Easton Oval #100 Columbus, OH 43219

MARTHA HUNLEY

0: (614) 314-5555

C: (614) 314-5555

martha@therealtygroup.us