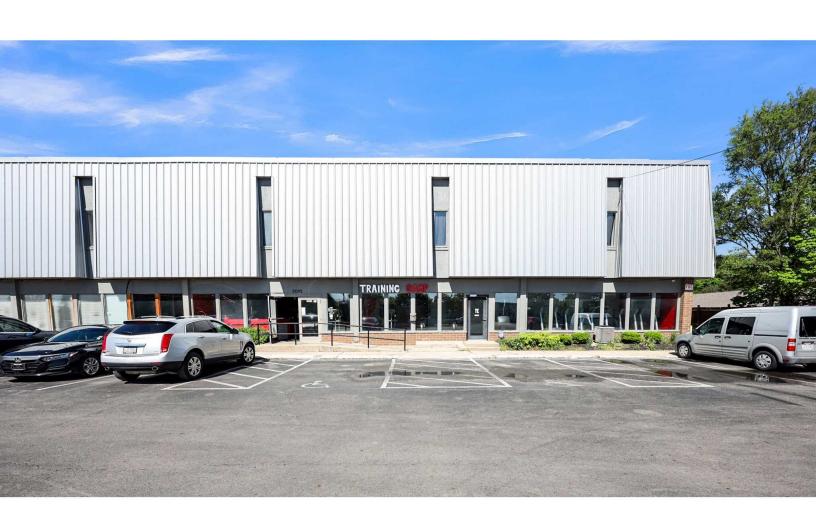

## **PROPERTY PHOTOS**

### 5095 WESTERVILLE ROAD

#### **PROPERTY OVERVIEW**

Conveniently located on Westerville Rd on the bus line close to 161 and 270. This flex space has offers a large open reception area with 2 restrooms leading to a 10,000 sq ft warehouse with 20 ft clean height. 1 drive in 10x12 door with a ramp and a smaller 8x8 dock door. On the 2nd floor is approximately 2000 sq ft of open office area with 2 additional shared restrooms.