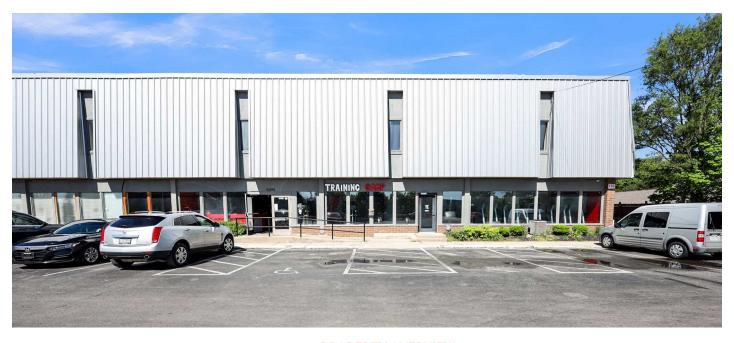

VILLE ROAD, COLUMBUS, OH 43231



## FOR LEASE

#### **KELLER WILLIAMS GREATER COLUMBUS**

1 Easton Oval #100 Columbus, OH 43219



PRESENTED BY:

#### **MARTHA HUNLEY**

O: (614) 314-5555 C: (614) 314-5555 martha@therealtygroup.us 450518, OH

The calculations and data presented are deemed to be accurate, but not guaranteed. They are intended for the purpose of illustrative projections and analysis. The information provided is not intended to replace or serve as substitute for any legal, accounting, investment, real estate, tax or other professional advice, consultation or service. The user of this software should consult with a professional in the respective legal, accounting, tax or other professional area before making any decisions.

### **EXECUTIVE SUMMARY**

5095 WESTERVILLE ROAD





#### **OFFERING SUMMARY**

LEASE RATE: \$10/S0. FT

TRIPLE NET \$4/SQ. FT

**LEASE TERM:** 5 YEARS OR MORE

AVAILABLE SF: 13,499 SQ. FT

#### **PROPERTY OVERVIEW**

Conveniently located on Westerville Rd on the bus line close to 161 and 270. This flex space has offers a large open reception area with 2 restrooms leading to a 10,000 sq ft warehouse with 20 ft clean height. 1 drive in 10x12 door with a ramp and a smaller 8x8 dock door. On the 2nd floor is approximately 2000 sq ft of open office area with 2 additional shared restrooms.



#### KELLER WILLIAMS GREATER COLUMBUS

1 Easton Oval #100 Columbus, OH 43219



O: (614) 314-5555 C: (614) 314-5555 martha@therealtygroup.us 450518, OH

## **PROPERTY PHOTOS**

### 5095 WESTERVILLE ROAD















# KELLER WILLIAMS GREATER COLUMBUS 1 E