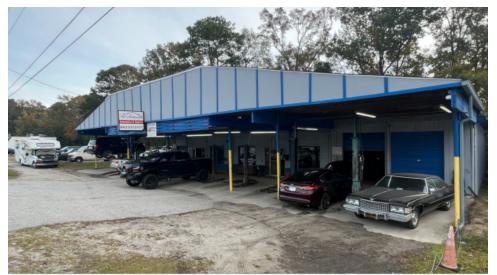

### **PROPERTY OVERVIEW**

Turn-key auto repair shop for sale. Comes fully equipped with all the necessary tools/equipment.
- 2 truck bays

- Up to 10 stations in the front of the building
- Exceptional Frontage off of Goose Creek Blvd

### 121 S GOOSE CREEK BLVD GOOSE CREEK, SC 29445