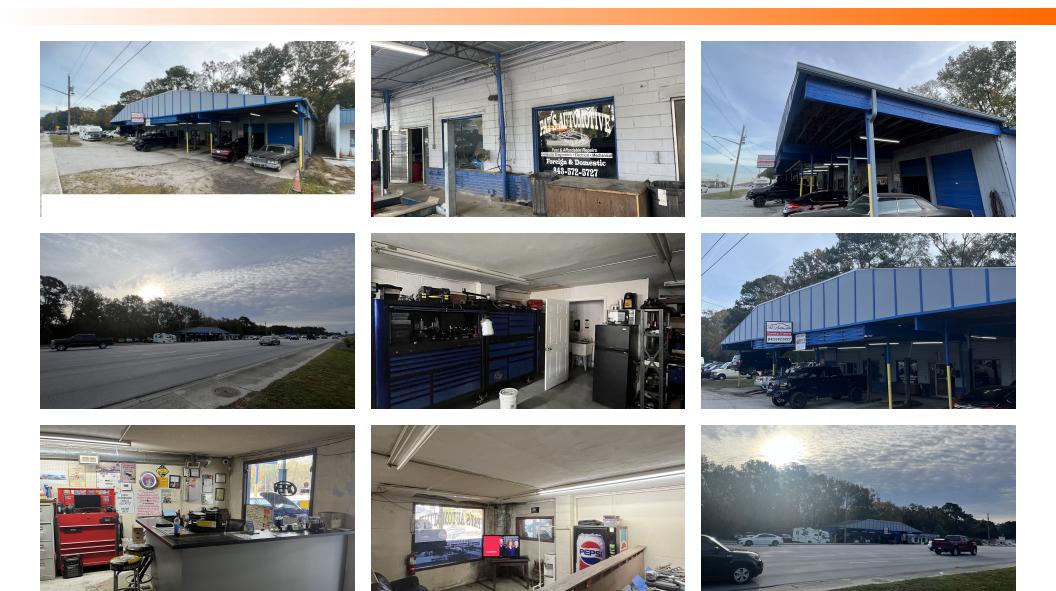

100, NORTH CHARLESTON, SC 29405

## Property Summary







### **OFFERING SUMMARY**

| Sale Price:    | \$1,300,000              |
|----------------|--------------------------|
| Building Size: | 3,612 SF                 |
| Lot Size:      | 0.29 Acres               |
| Price / SF:    | \$359.91                 |
| Zoning:        | GC                       |
| Submarket:     | Outlying Berkeley County |
| TMS#           | 243-12-07-028            |

### **PROPERTY OVERVIEW**

Turn-key auto repair shop for sale. Comes fully equipped with all the necessary tools/equipment.
- 2 truck bays

- Up to 10 stations in the front of the building
- Exceptional Frontage off of Goose Creek Blvd

### 121 S GOOSE CREEK BLVD GOOSE CREEK, SC 29445

#### SVN | BlackStream | Page 2

### Additional Photos





### 121 S GOOSE CREEK BLVD GOOSE CREEK, SC 29445

### SVN | BlackStream | Page 3

### Location Map





#### 121 S GOOSE CREEK BLVD GOOSE CREEK, SC 29445

### SVN | BlackStream | Page 4

### Regional Map





### 121 S GOOSE CREEK BLVD GOOSE CREEK, SC 29445

SVN | BlackStream | Page 5

# Demographics Map & Report



| POPULATION                              | 1 MILE                 | 3 MILES               | 5 MILES                  |
|-----------------------------------------|------------------------|-----------------------|--------------------------|
| Total Population                        | 6,299                  | 68,729                | 127,856                  |
| Average Age                             | 38.4                   | 35.2                  | 34.3                     |