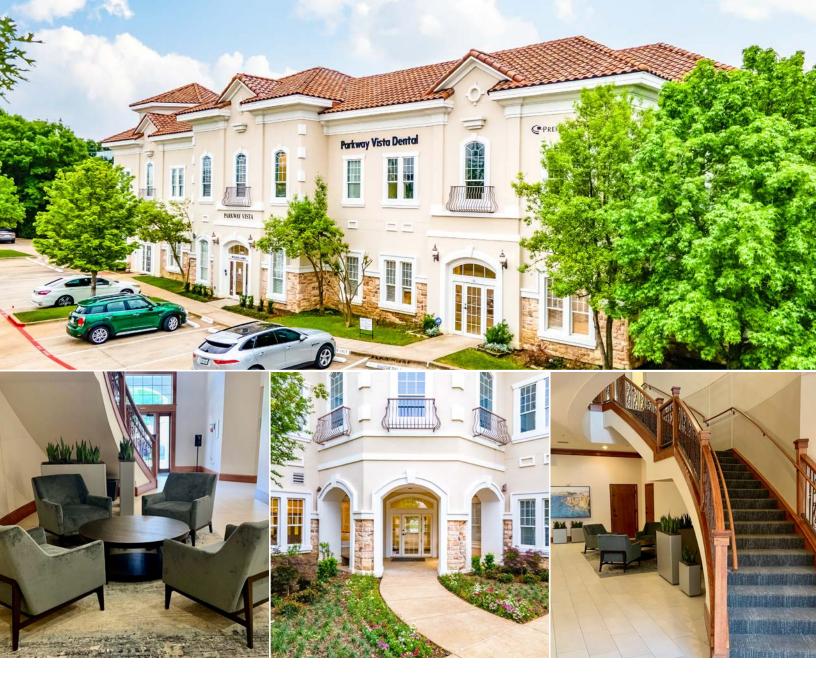

## 5072 W. PLANO PARKWAY, PLANO, TEXAS 75093

Parkway Vista is a serene two-story medical / office building with pristine grounds at an exceptional location at Plano Parkway near Baylor Scott & White Medical Center - Plano and all of the new restaurants and retail shops The Shops at Willow Bend and Preston Park Village have to offer. The building boasts recently updated common areas and restrooms, 24/7 controlled access, reserved covered parking, ample visitor spaces, and phenomenal building and monument signage opportunities.

## A serene ENVIRONMENT

Parkway Vista exudes a peaceful, tranquil, and refreshed environment - with recently delivered renovations and a well-landscaped exterior. In addition to the tranquil setting and calm atmosphere, tenants also receive remarkable building and monument signage opportunities, which help create a sense of permanence and enhance the tenant's professional image.