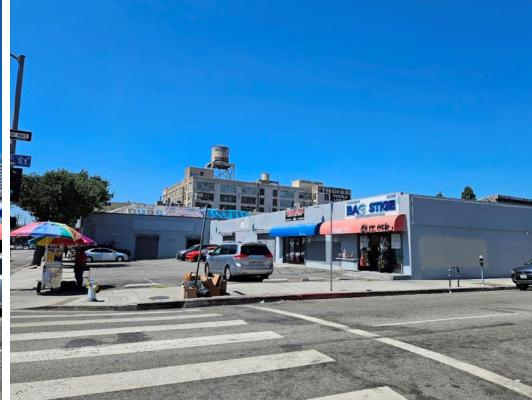

# Parking: 3

Loading: 1 GL

Zoning: M2

Lease Rate: \$5,000 (\$0.83/SF) gross

Located in Downtown LA South Park

• Signalized corner location

Great for retail/wholesale with storage

• Convenient front parking

• 2 restrooms

• Close to freeways

All information has been furnished from sources which we deem reliable, but for which we assume no liability. All measurements are approximate. Broker/Owner do not warrant its accuracy. Buyer/Lessee must verify all information.