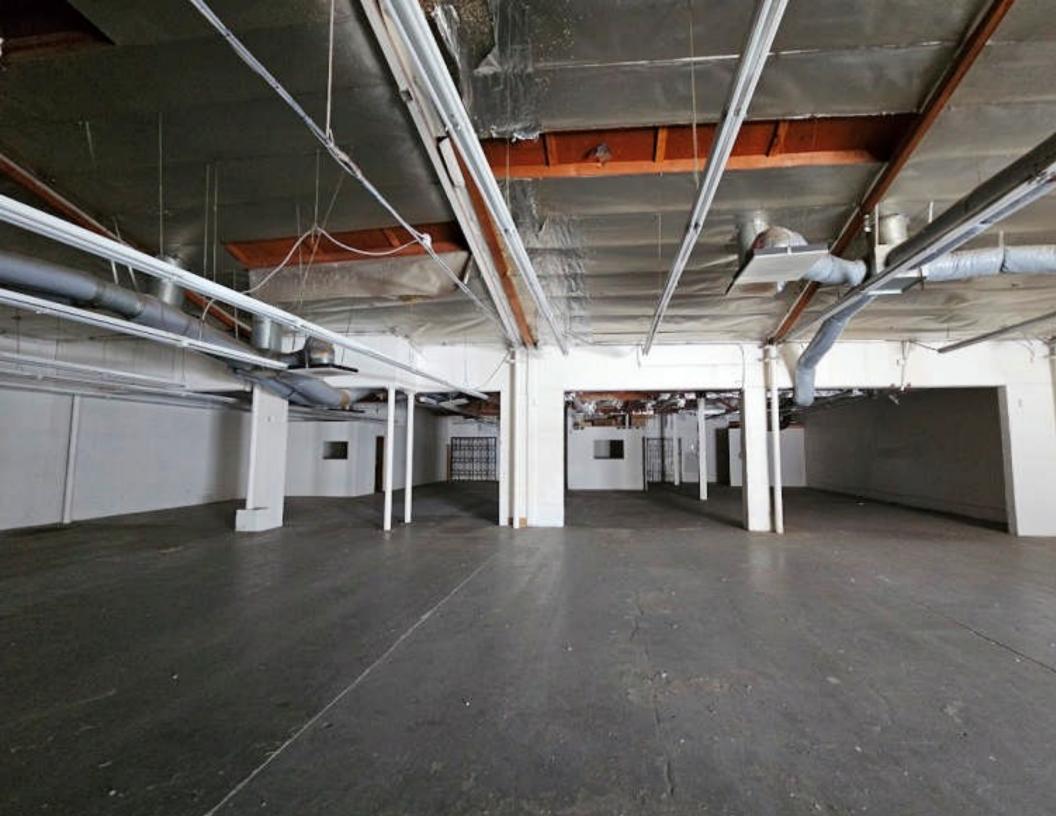

## **Property Information**

Address: 1201 S Los Angeles St #3-4

Los Angeles, CA 90015

Available SF: 6,000 SF

Year Built: 1947

Clear Height: 12 - 16 feet

# Parking: 3

Loading: 1 GL

Zoning: M2

Lease Rate: \$5,000 (\$0.83/SF) gross

Located in Downtown LA South Park

• Signalized corner location

Great for retail/wholesale with storage

• Convenient front parking