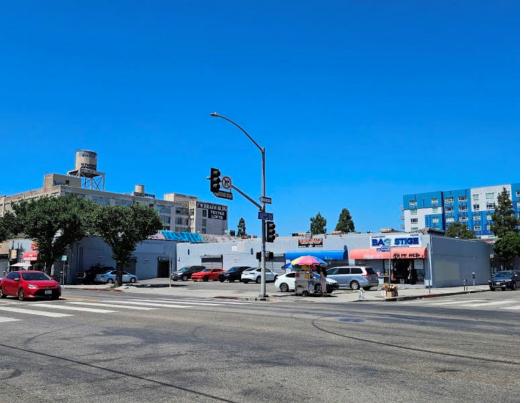

## **Property Information**

Address: 1201 S Los Angeles St #3-4

Los Angeles, CA 90015

Available SF: 6,000 SF

Year Built: 1947

Clear Height: 12 - 16 feet

# Parking: 3

Loading: 1 GL

Zoning: M2

Lease Rate: \$5,000 (\$0.83/SF) gross

Located in Downtown LA South Park

• Signalized corner location

Great for retail/wholesale with storage

• Convenient front parking

S Los Angeles St