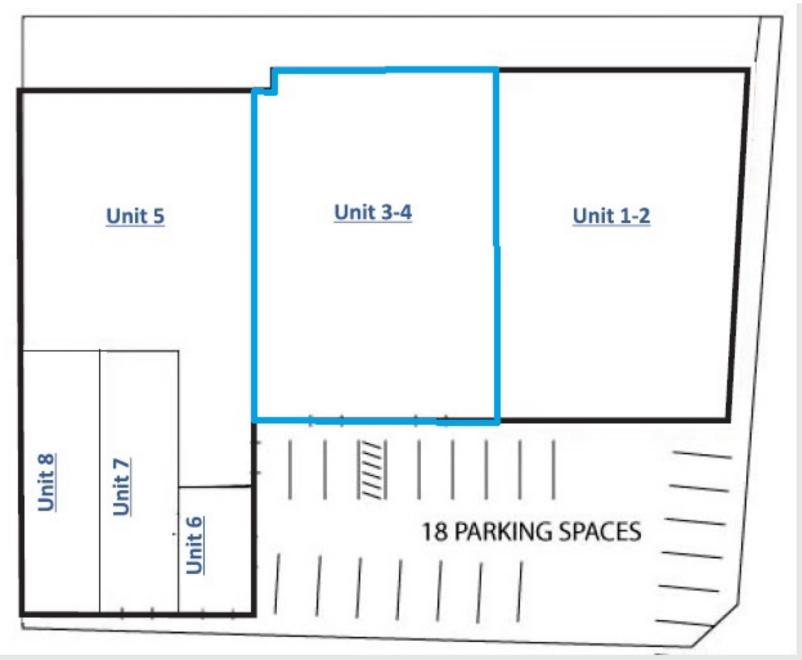

## For Lease

±6,000 SF

1201 S Los Angeles St #3-4 Los Angeles, CA 90015

For more information, please contact:

## **Property Information**

Address: 1201 S Los Angeles St #3-4

Los Angeles, CA 90015

Available SF: 6,000 SF

Year Built: 1947

Clear Height: 12 - 16 feet

# Parking: 3

Loading: 1 GL

Zoning: M2

Lease Rate: \$5,000 (\$0.83/SF) gross

Located in Downtown LA South Park

• Signalized corner location

Great for retail/wholesale with storage

• Convenient front parking