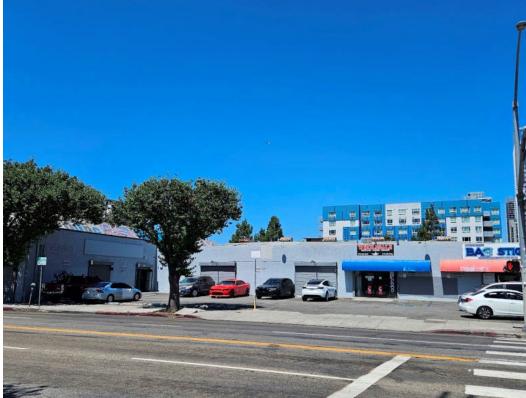

## **Property Information**

Address: 1201 S Los Angeles St #3-4

Los Angeles, CA 90015

Available SF: 6,000 SF

Year Built: 1947

Clear Height: 12 - 16 feet

# Parking: 3

Loading: 1 GL

Zoning: M2

Lease Rate: \$5,000 (\$0.83/SF) gross

Located in Downtown LA South Park

• Signalized corner location

Great for retail/wholesale with storage

• Convenient front parking