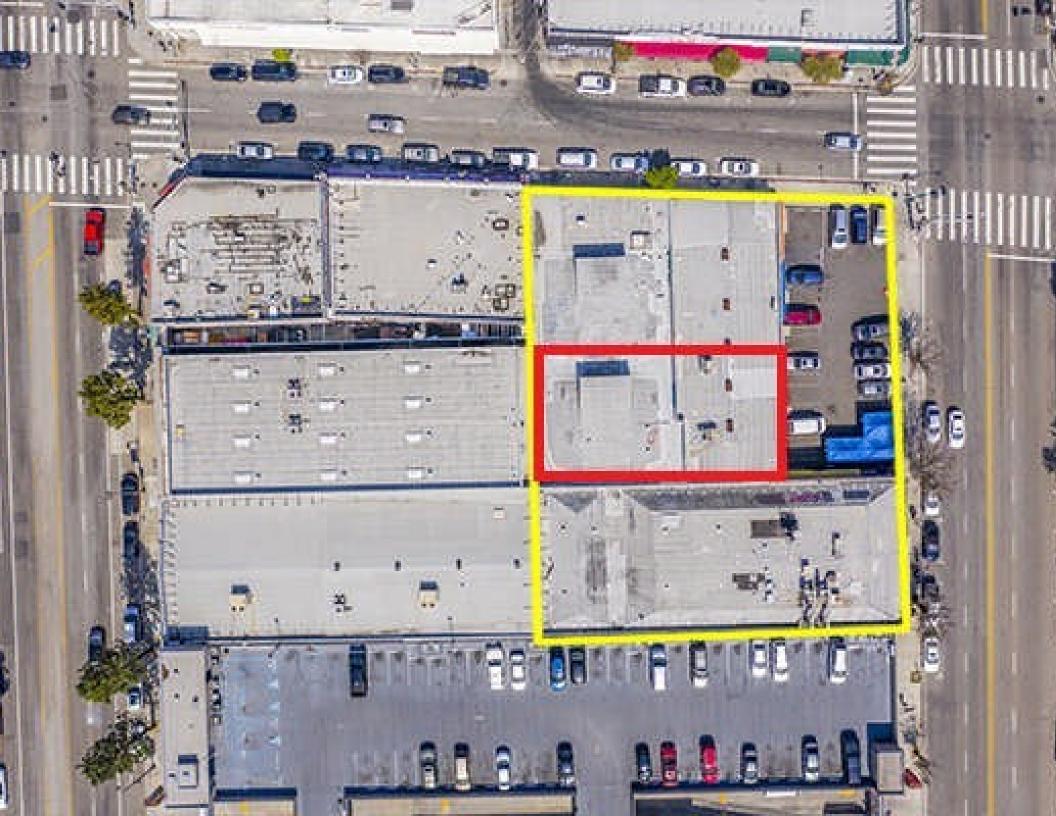

## **Property Information**

Address: 1201 S Los Angeles St #3-4

Los Angeles, CA 90015

Available SF: 6,000 SF

Year Built: 1947

Clear Height: 12 - 16 feet

# Parking: 3

Loading: 1 GL

Zoning: M2

Lease Rate: \$5,000 (\$0.83/SF) gross

Located in Downtown LA South Park

• Signalized corner location

Great for retail/wholesale with storage

• Convenient front parking