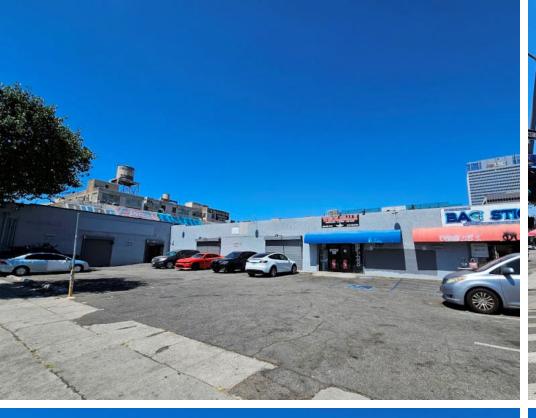

# Parking: 3

Loading: 1 GL

Zoning: M2

Lease Rate: \$5,000 (\$0.83/SF) gross

Located in Downtown LA South Park

• Signalized corner location

Great for retail/wholesale with storage

• Convenient front parking

• 2 restrooms

• Close to freeways

All information has been furnished from sources which we deem reliable, but for which we assume no liability. All measurements are approximate. Broker/Owner do not warrant its accuracy. Buyer/Lessee must verify all information.