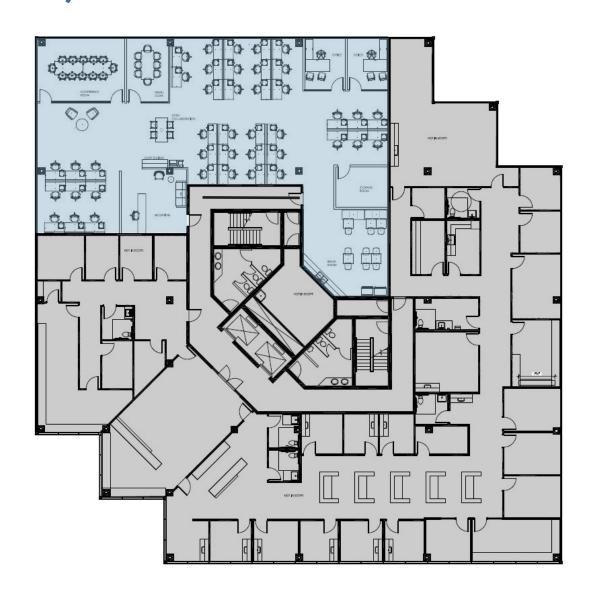

## Space for your ideas to grow.

Available Space

4,710 SF

Lease Rate \$26.00 FS Parking Ratio

4.00/1,000 SF

Timing

**AVAILABLE** Q1 2025

Building Signage and Excellent

## Talk about making a first impression.

FLOOR 5 | SUITE 500 AVAILABLE Q1 2025 4,710 SF

CONTACT INFORMATION

**David Nixon** david.nixon@jll.com +1 801 456 9518

**Jillian Johnson** jillian.johnson@jll.com +1 801 456 9517