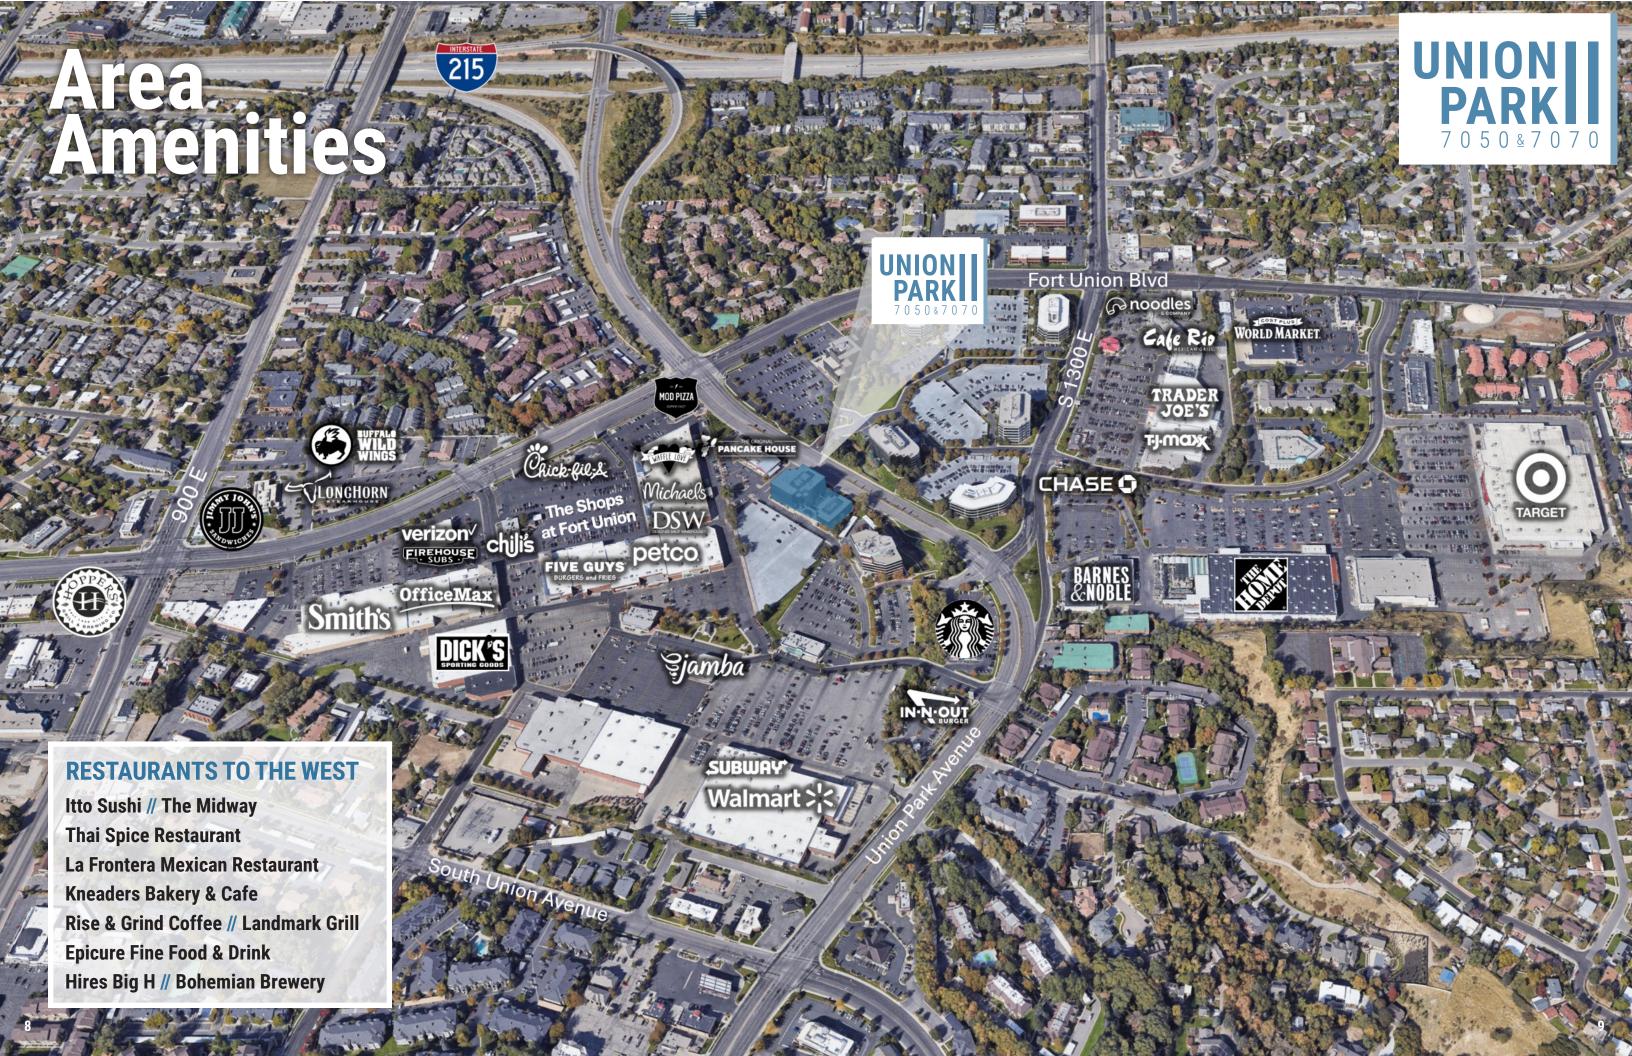

Move-in Ready Suite Available

Structured Parking with EV Charging Stations

Highly Walkable with Access to Fort Union Shops + Restaurants

Class A Finishes

Stunning Mountain Views

High-Speed Fiber Optic Network and Internect Connectivity