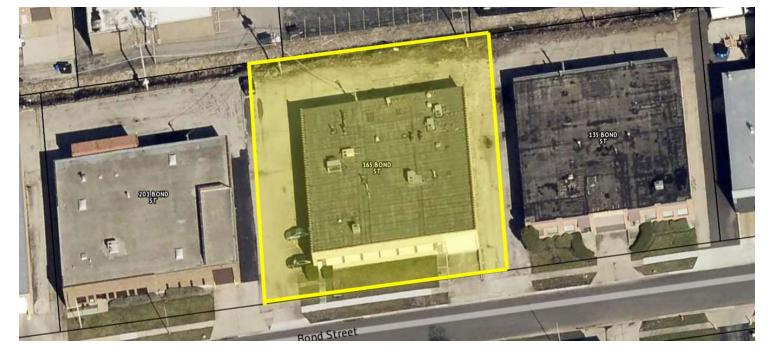

### 165 BOND ST., ELK GROVE VILLAGE, IL 60007

#### LOCATION DESCRIPTION

Established industrial park location in convenient O'Hare market area. Close to major transportation routes via nearby Rt. 72, Rt. 83, I-90.

#### **PROPERTY OVERVIEW**

- 11,000 SF Free-Standing Building
- 3,000 ± SF Office Space ٠
- 9'11" 12'9" Ceilings
- 1 Interior Dock •
- 1 Drive-in Door (10'x10') •
- 1 Set Double Man-Doors ٠
- 2,000 Amp, 480 Volt, 3 Phase Power ٠
- 100% Air Conditioned •
- R&D space dropped ceiling (9'11") can be removed to create larger warehouse space
- **Ample Parking** •
- 6B Eligible •
- Sale Price: \$935.000 •