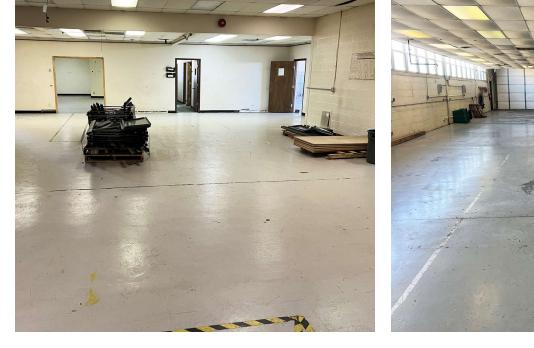

#### **PROPERTY OVERVIEW**

- 11,000 SF Free-Standing Building
- 3,000 ± SF Office Space ٠
- 9'11" 12'9" Ceilings
- 1 Interior Dock •
- 1 Drive-in Door (10'x10') •
- 1 Set Double Man-Doors ٠
- 2,000 Amp, 480 Volt, 3 Phase Power ٠
- 100% Air Conditioned •
- R&D space dropped ceiling (9'11") can be removed to create larger warehouse space
- **Ample Parking** •
- 6B Eligible •
- Sale Price: \$935.000 •