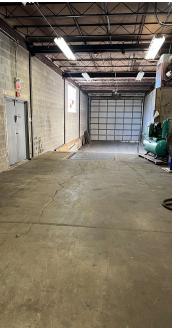

#### **PROPERTY OVERVIEW**

- 11,000 SF Free-Standing Building
- 3,000 ± SF Office Space ٠
- 9'11" 12'9" Ceilings
- 1 Interior Dock •
- 1 Drive-in Door (10'x10') •
- 1 Set Double Man-Doors ٠
- 2,000 Amp, 480 Volt, 3 Phase Power ٠
- 100% Air Conditioned •
- R&D space dropped ceiling (9'11") can be removed to create larger warehouse space
- **Ample Parking** •
- 6B Eligible •
- Sale Price: \$935.000 •