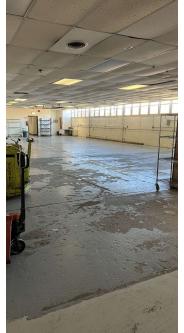

#### **PROPERTY OVERVIEW**

- 11,000 SF Free-Standing Building
- 3,000 ± SF Office Space ٠
- 9'11" 12'9" Ceilings
- 1 Interior Dock •
- 1 Drive-in Door (10'x10') •
- 1 Set Double Man-Doors ٠
- 2,000 Amp, 480 Volt, 3 Phase Power ٠
- 100% Air Conditioned •
- R&D space dropped ceiling (9'11") can be removed to create larger warehouse space
- **Ample Parking** •
- 6B Eligible •
- Sale Price: \$935.000 •