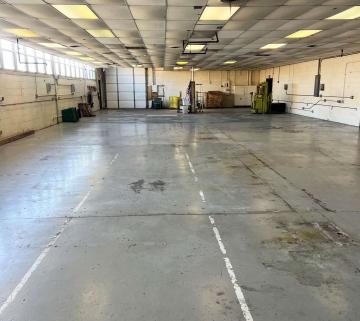

#### **PROPERTY OVERVIEW**

- 11,000 SF Free-Standing Building
- 3,000 ± SF Office Space ٠
- 9'11" 12'9" Ceilings
- 1 Interior Dock •
- 1 Drive-in Door (10'x10') •
- 1 Set Double Man-Doors ٠
- 2,000 Amp, 480 Volt, 3 Phase Power ٠
- 100% Air Conditioned •
- R&D space dropped ceiling (9'11") can be removed to create larger warehouse space
- **Ample Parking** •
- 6B Eligible •
- Sale Price: \$935.000 •