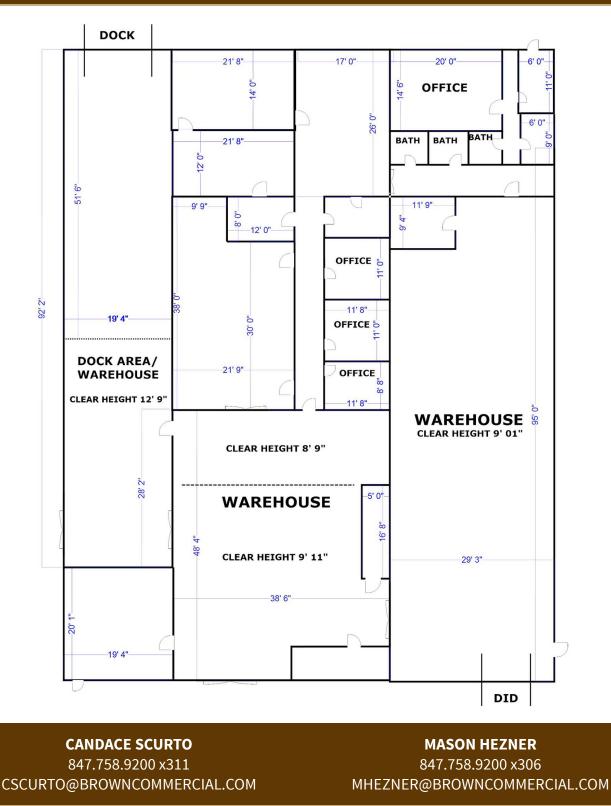

#### **PROPERTY OVERVIEW**

- 11,000 SF Free-Standing Building
- 3,000 ± SF Office Space ٠
- 9'11" 12'9" Ceilings
- 1 Interior Dock •
- 1 Drive-in Door (10'x10') •
- 1 Set Double Man-Doors ٠
- 2,000 Amp, 480 Volt, 3 Phase Power ٠
- 100% Air Conditioned •
- R&D space dropped ceiling (9'11") can be removed to create larger warehouse space
- **Ample Parking** •
- 6B Eligible •
- Sale Price: \$935.000 •