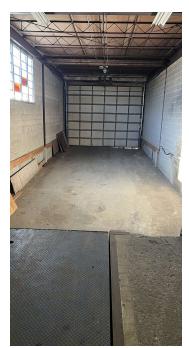

#### **PROPERTY OVERVIEW**

- 11,000 SF Free-Standing Building
- 3,000 ± SF Office Space ٠
- 9'11" 12'9" Ceilings
- 1 Interior Dock •
- 1 Drive-in Door (10'x10') •
- 1 Set Double Man-Doors ٠
- 2,000 Amp, 480 Volt, 3 Phase Power ٠
- 100% Air Conditioned •
- R&D space dropped ceiling (9'11") can be removed to create larger warehouse space
- **Ample Parking** •
- 6B Eligible •
- Sale Price: \$935.000 •