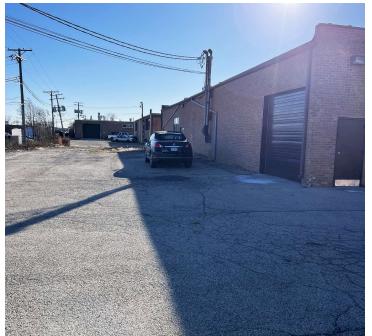

### 165 BOND ST., ELK GROVE VILLAGE, IL 60007

#### **PROPERTY OVERVIEW**

- 11,000 SF Free-Standing Building
- 3,000 ± SF Office Space ٠
- 9'11" 12'9" Ceilings
- 1 Interior Dock •
- 1 Drive-in Door (10'x10') •
- 1 Set Double Man-Doors ٠
- 2,000 Amp, 480 Volt, 3 Phase Power ٠
- 100% Air Conditioned •
- R&D space dropped ceiling (9'11") can be removed to create larger warehouse space
- **Ample Parking** •
- 6B Eligible •
- Sale Price: \$935.000 •