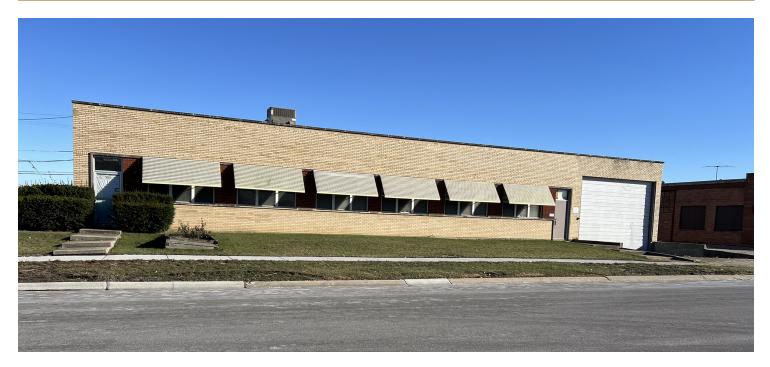

### 165 BOND ST., ELK GROVE VILLAGE, IL 60007

#### LOCATION DESCRIPTION

Established industrial park location in convenient O'Hare market area. Close to major transportation routes via nearby Rt. 72, Rt. 83, I-90.

#### **PROPERTY OVERVIEW**

- 11,000 SF Free-Standing Building
- 3,000 ± SF Office Space ٠
- 9'11" 12'9" Ceilings
- 1 Interior Dock •
- 1 Drive-in Door (10'x10') •
- 1 Set Double Man-Doors ٠
- 2,000 Amp, 480 Volt, 3 Phase Power ٠
- 100% Air Conditioned •
- R&D space dropped ceiling (9'11") can be removed to create larger warehouse space
- **Ample Parking** •
- 6B Eligible •
- Sale Price: \$935.000 •