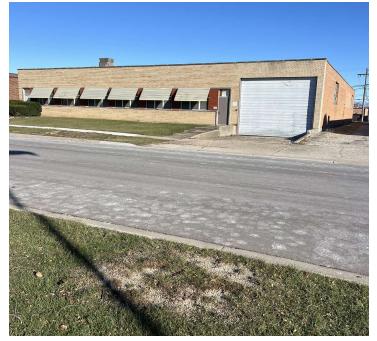

### 165 BOND ST., ELK GROVE VILLAGE, IL 60007

#### **PROPERTY OVERVIEW**

- 11,000 SF Free-Standing Building
- 3,000 ± SF Office Space ٠
- 9'11" 12'9" Ceilings
- 1 Interior Dock •
- 1 Drive-in Door (10'x10') •
- 1 Set Double Man-Doors ٠
- 2,000 Amp, 480 Volt, 3 Phase Power ٠
- 100% Air Conditioned •
- R&D space dropped ceiling (9'11") can be removed to create larger warehouse space
- **Ample Parking** •
- 6B Eligible •
- Sale Price: \$935.000 •