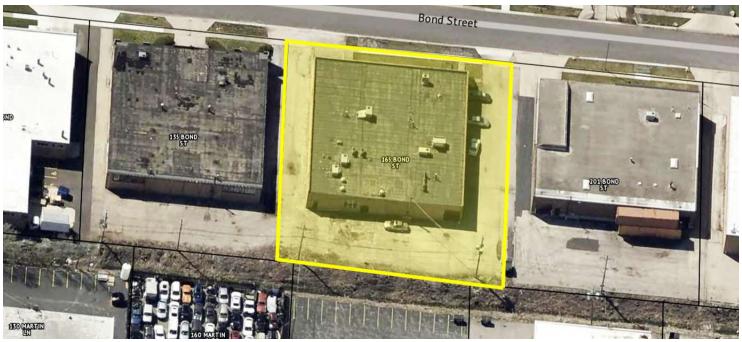

### 165 BOND ST., ELK GROVE VILLAGE, IL 60007

#### LOCATION DESCRIPTION

Established industrial park location in convenient O'Hare market area. Close to major transportation routes via nearby Rt. 72, Rt. 83, I-90.

#### **PROPERTY OVERVIEW**

- 11,000 SF Free-Standing Building
- 3,000 ± SF Office Space ٠
- 9'11" 12'9" Ceilings
- 1 Interior Dock •
- 1 Drive-in Door (10'x10') •
- 1 Set Double Man-Doors ٠
- 2,000 Amp, 480 Volt, 3 Phase Power ٠
- 100% Air Conditioned •
- R&D space dropped ceiling (9'11") can be removed to create larger warehouse space
- **Ample Parking** •
- 6B Eligible •
- Sale Price: \$935.000 •