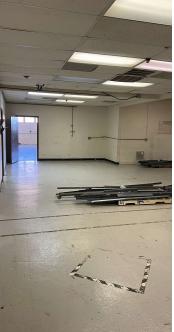

#### **PROPERTY OVERVIEW**

- 11,000 SF Free-Standing Building
- 3,000 ± SF Office Space ٠
- 9'11" 12'9" Ceilings
- 1 Interior Dock •
- 1 Drive-in Door (10'x10') •
- 1 Set Double Man-Doors ٠
- 2,000 Amp, 480 Volt, 3 Phase Power ٠
- 100% Air Conditioned •
- R&D space dropped ceiling (9'11") can be removed to create larger warehouse space
- **Ample Parking** •
- 6B Eligible •
- Sale Price: \$935.000 •